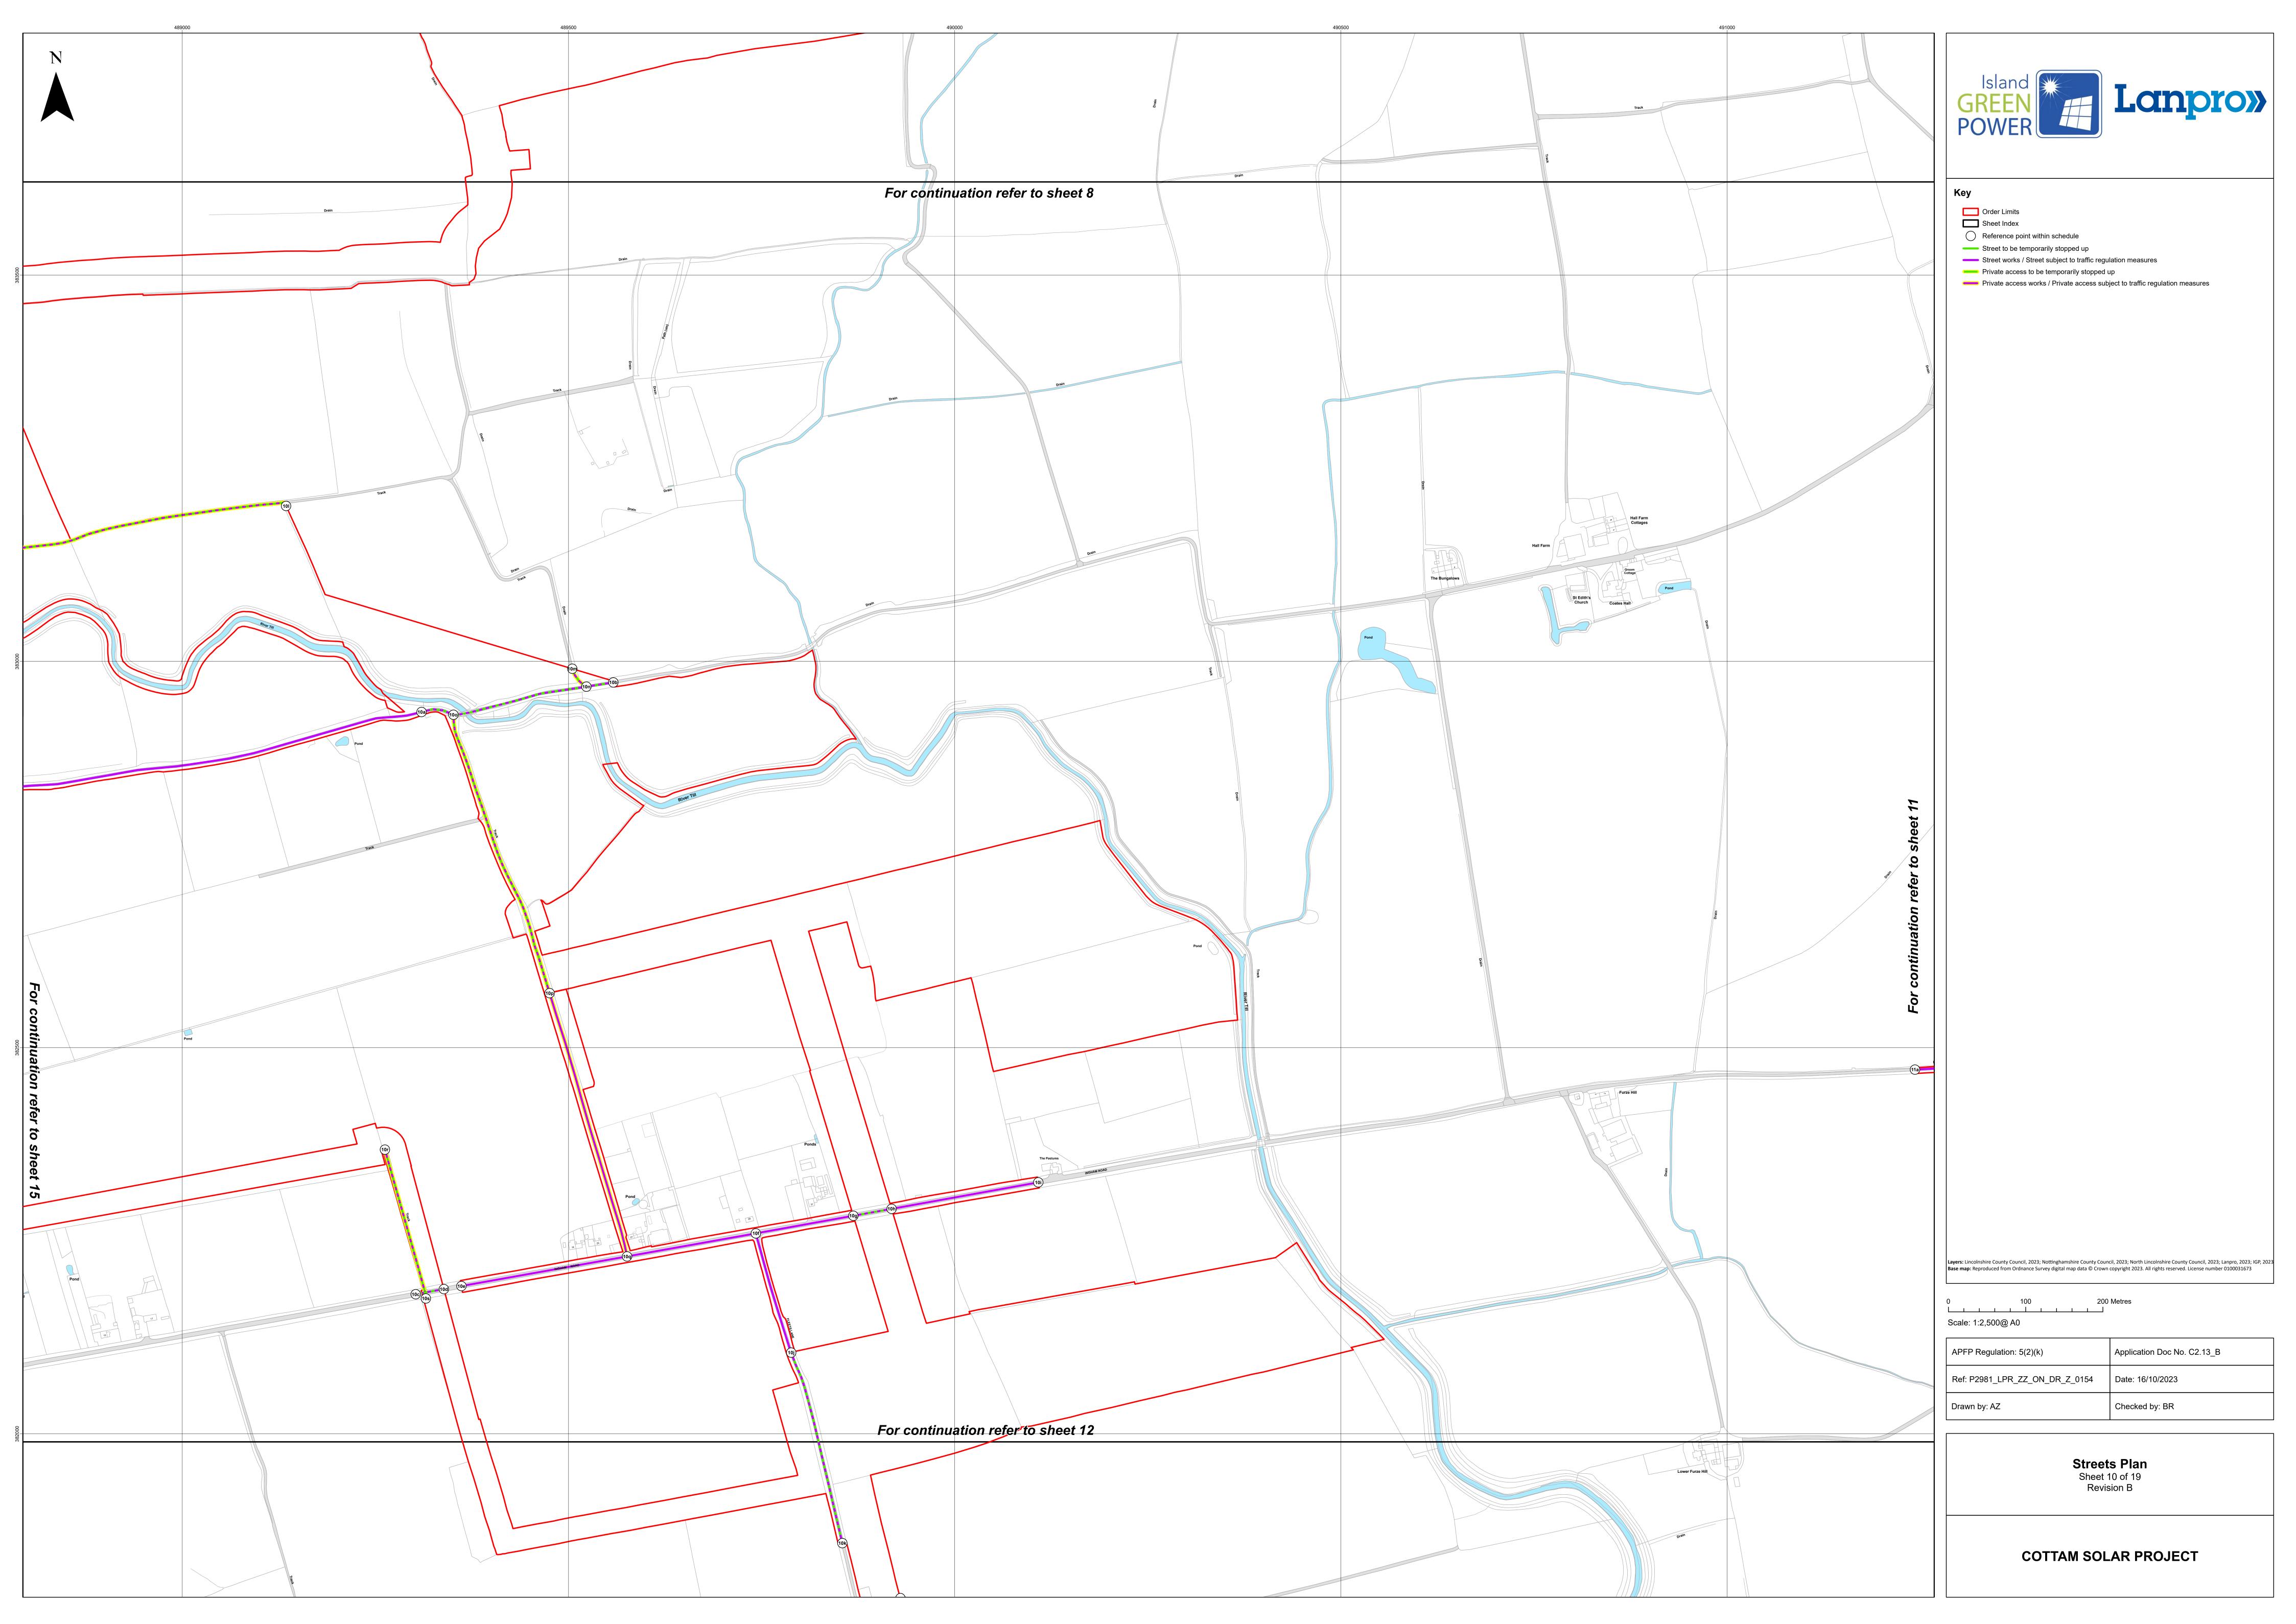

| Sheet 10 of 19 | 14 | Private access 10l-(14e) added Private access 10m-10n, 10o- 10p, 10p-10q, and 10r-10s added | To identify private roads affected by Article 12 |
|----------------|----|---------------------------------------------------------------------------------------------|--------------------------------------------------|
| Sheet 11 of 19 | 15 | Private access 11i-11j, 11k-11l, and 11m-11n added                                          | To identify private roads affected by Article 12 |
| Sheet 12 of 19 | 16 | Private access 12d-12e, 12f-<br>12g, and 12h-12i added<br>Private access 12j-(13a) added    | To identify private roads affected by Article 12 |
| Sheet 13 of 19 | 17 | Private access (12j)-13a added Private access 13b-13c, 13d- 13e, and 13f-13g added          | To identify private roads affected by Article 12 |
| Sheet 14 of 19 | 18 | Private access (10l)-14e added Private access 14f-14g added                                 | To identify private roads affected by Article 12 |
| Sheet 15 of 19 | 19 | Private access 15i-15j and 15k-<br>15l added                                                | To identify private roads affected by Article 12 |
| Sheet 16 of 19 | 20 | Private access 16e-16f, 16f-<br>16g, 16h-16i, and 16j-16k<br>added                          | To identify private roads affected by Article 12 |
| Sheet 17 of 19 | 21 | Private access 17l-17m, 17n-<br>17o, and 17p-17q added                                      | To identify private roads affected by Article 12 |
| Sheet 18 of 19 | 22 | Private access 18d-18h added                                                                | To identify private roads affected by Article 12 |
| Sheet 19 of 19 | 23 | Private access 19k-19l added                                                                | To identify private roads affected by Article 12 |