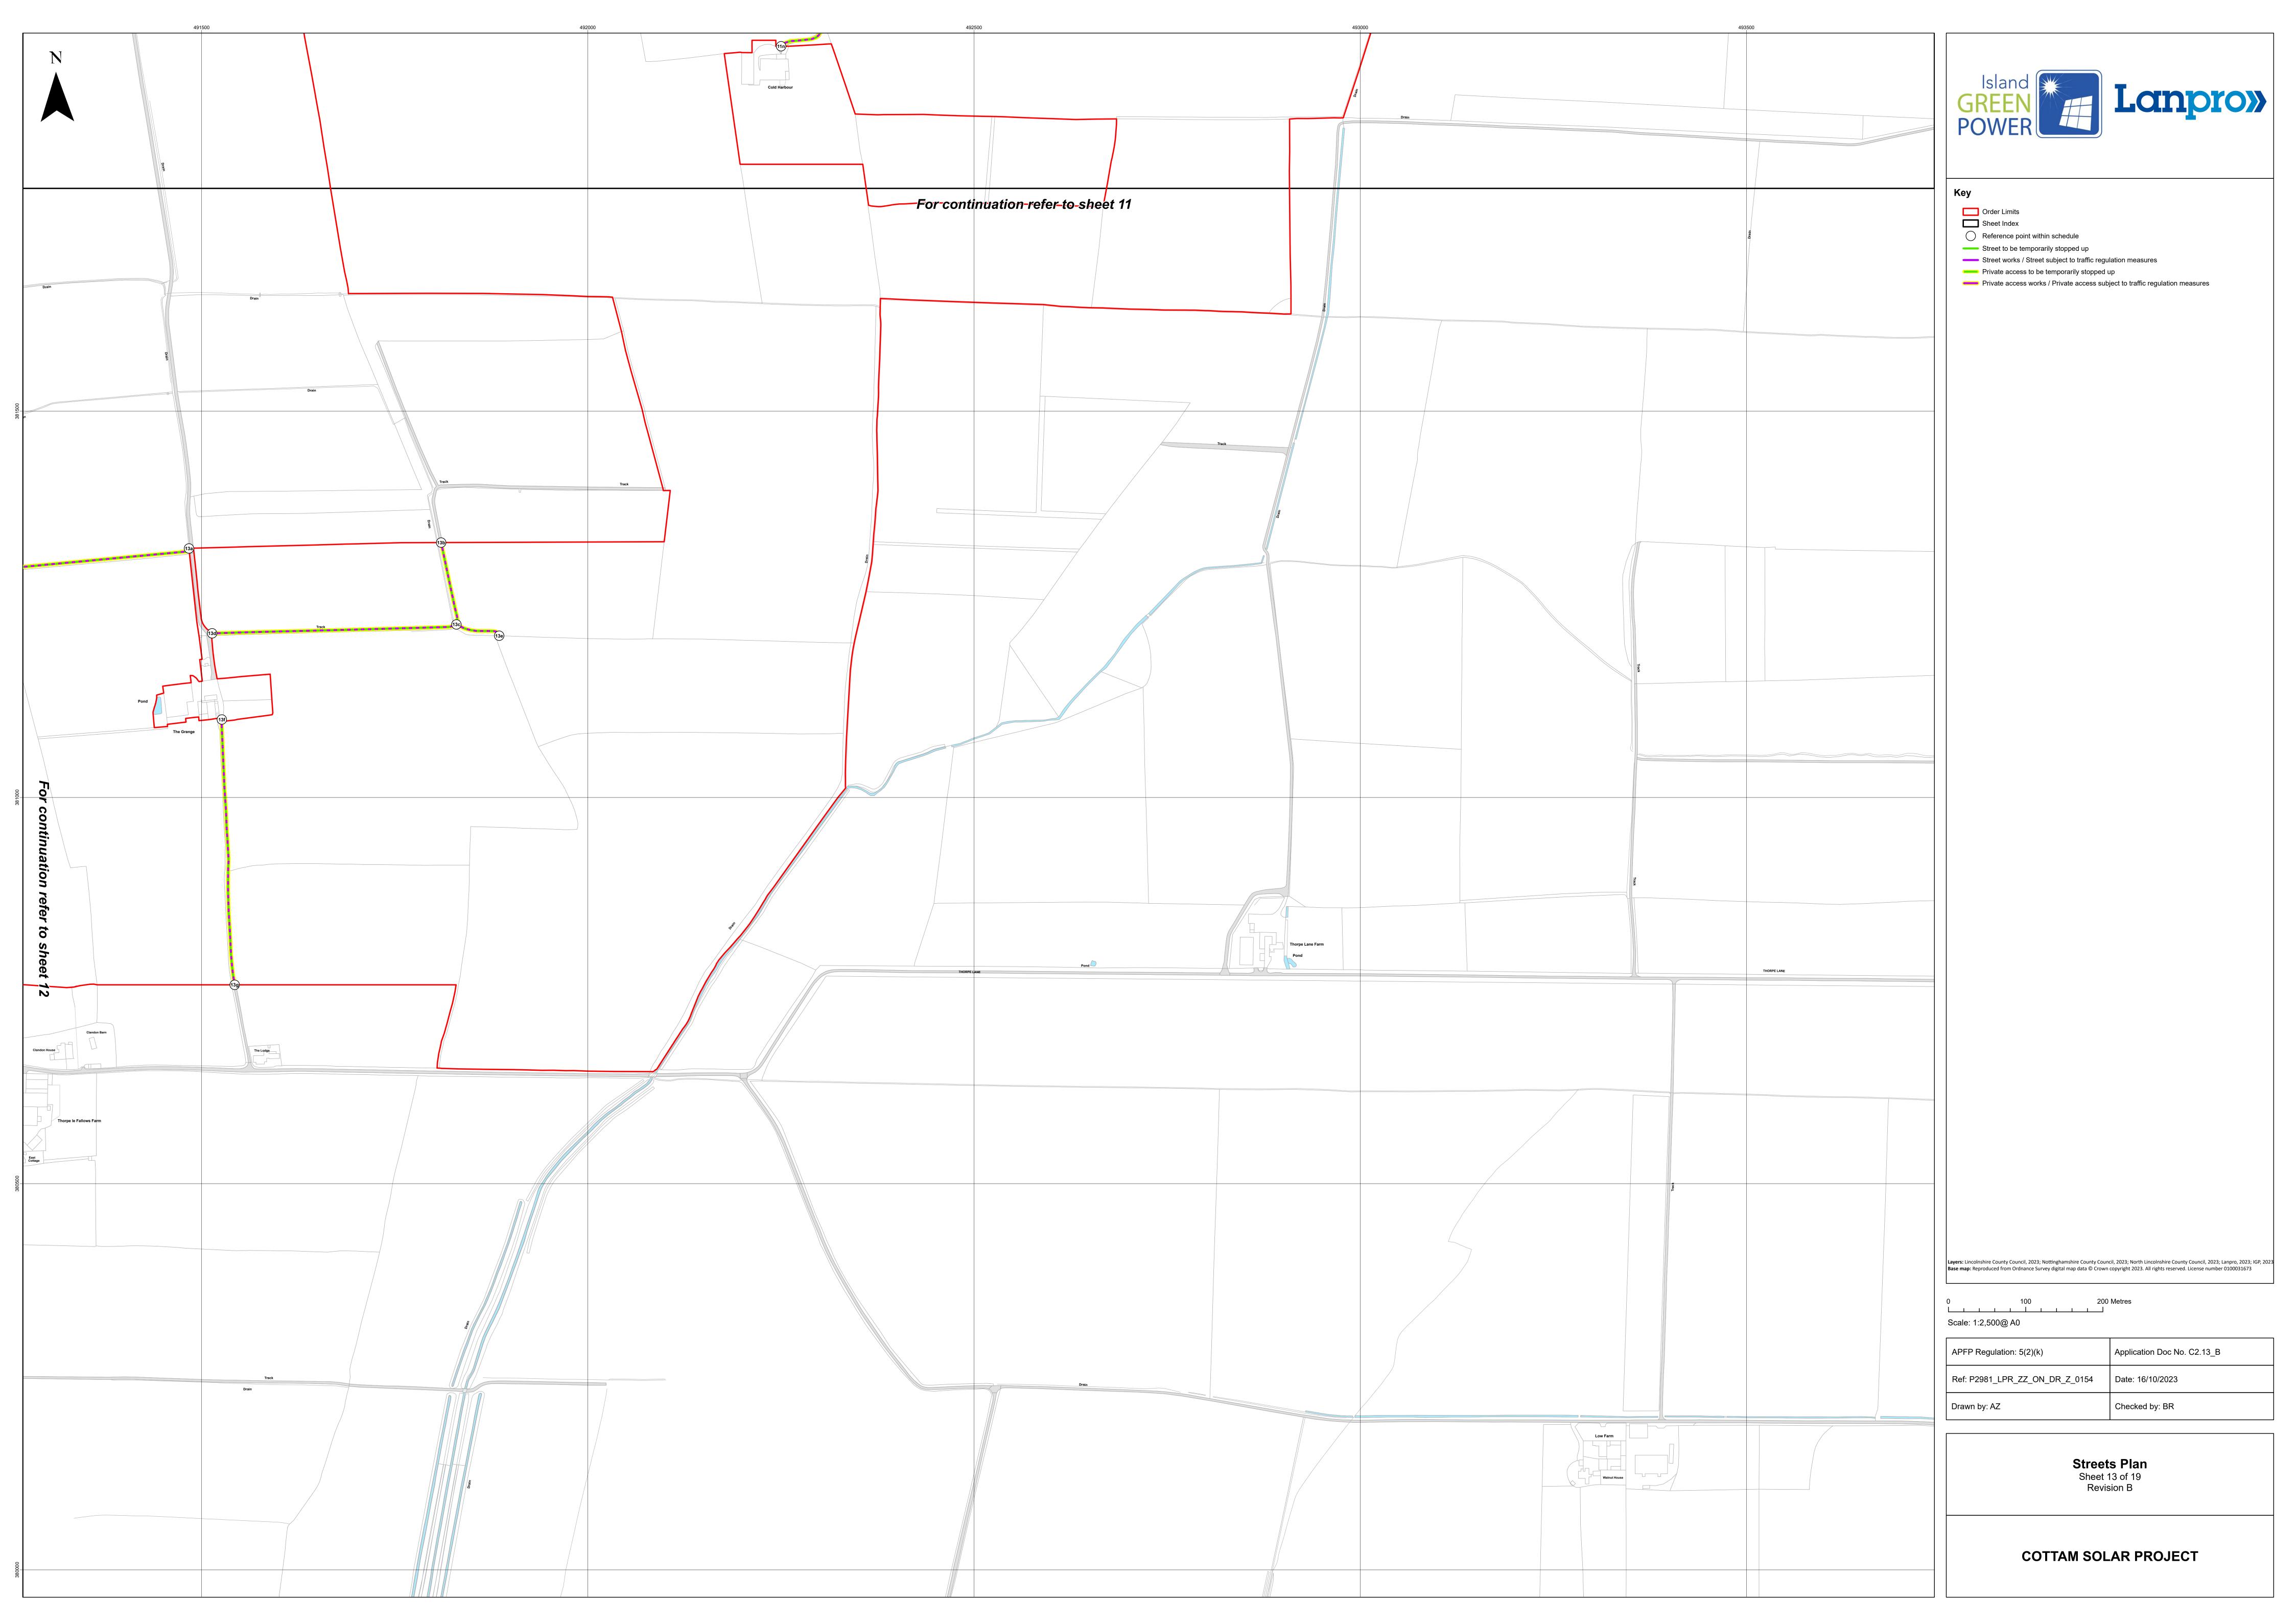

| Sheet 10 of 19 | 14 | Private access 10l-(14e) added Private access 10m-10n, 10o- 10p, 10p-10q, and 10r-10s added | To identify private roads affected by Article 12 |
|----------------|----|---------------------------------------------------------------------------------------------|--------------------------------------------------|
| Sheet 11 of 19 | 15 | Private access 11i-11j, 11k-11l, and 11m-11n added                                          | To identify private roads affected by Article 12 |
| Sheet 12 of 19 | 16 | Private access 12d-12e, 12f-<br>12g, and 12h-12i added<br>Private access 12j-(13a) added    | To identify private roads affected by Article 12 |
| Sheet 13 of 19 | 17 | Private access (12j)-13a added Private access 13b-13c, 13d- 13e, and 13f-13g added          | To identify private roads affected by Article 12 |
| Sheet 14 of 19 | 18 | Private access (10l)-14e added Private access 14f-14g added                                 | To identify private roads affected by Article 12 |
| Sheet 15 of 19 | 19 | Private access 15i-15j and 15k-<br>15l added                                                | To identify private roads affected by Article 12 |
| Sheet 16 of 19 | 20 | Private access 16e-16f, 16f-<br>16g, 16h-16i, and 16j-16k<br>added                          | To identify private roads affected by Article 12 |
| Sheet 17 of 19 | 21 | Private access 17l-17m, 17n-<br>17o, and 17p-17q added                                      | To identify private roads affected by Article 12 |
| Sheet 18 of 19 | 22 | Private access 18d-18h added                                                                | To identify private roads affected by Article 12 |
| Sheet 19 of 19 | 23 | Private access 19k-19l added                                                                | To identify private roads affected by Article 12 |