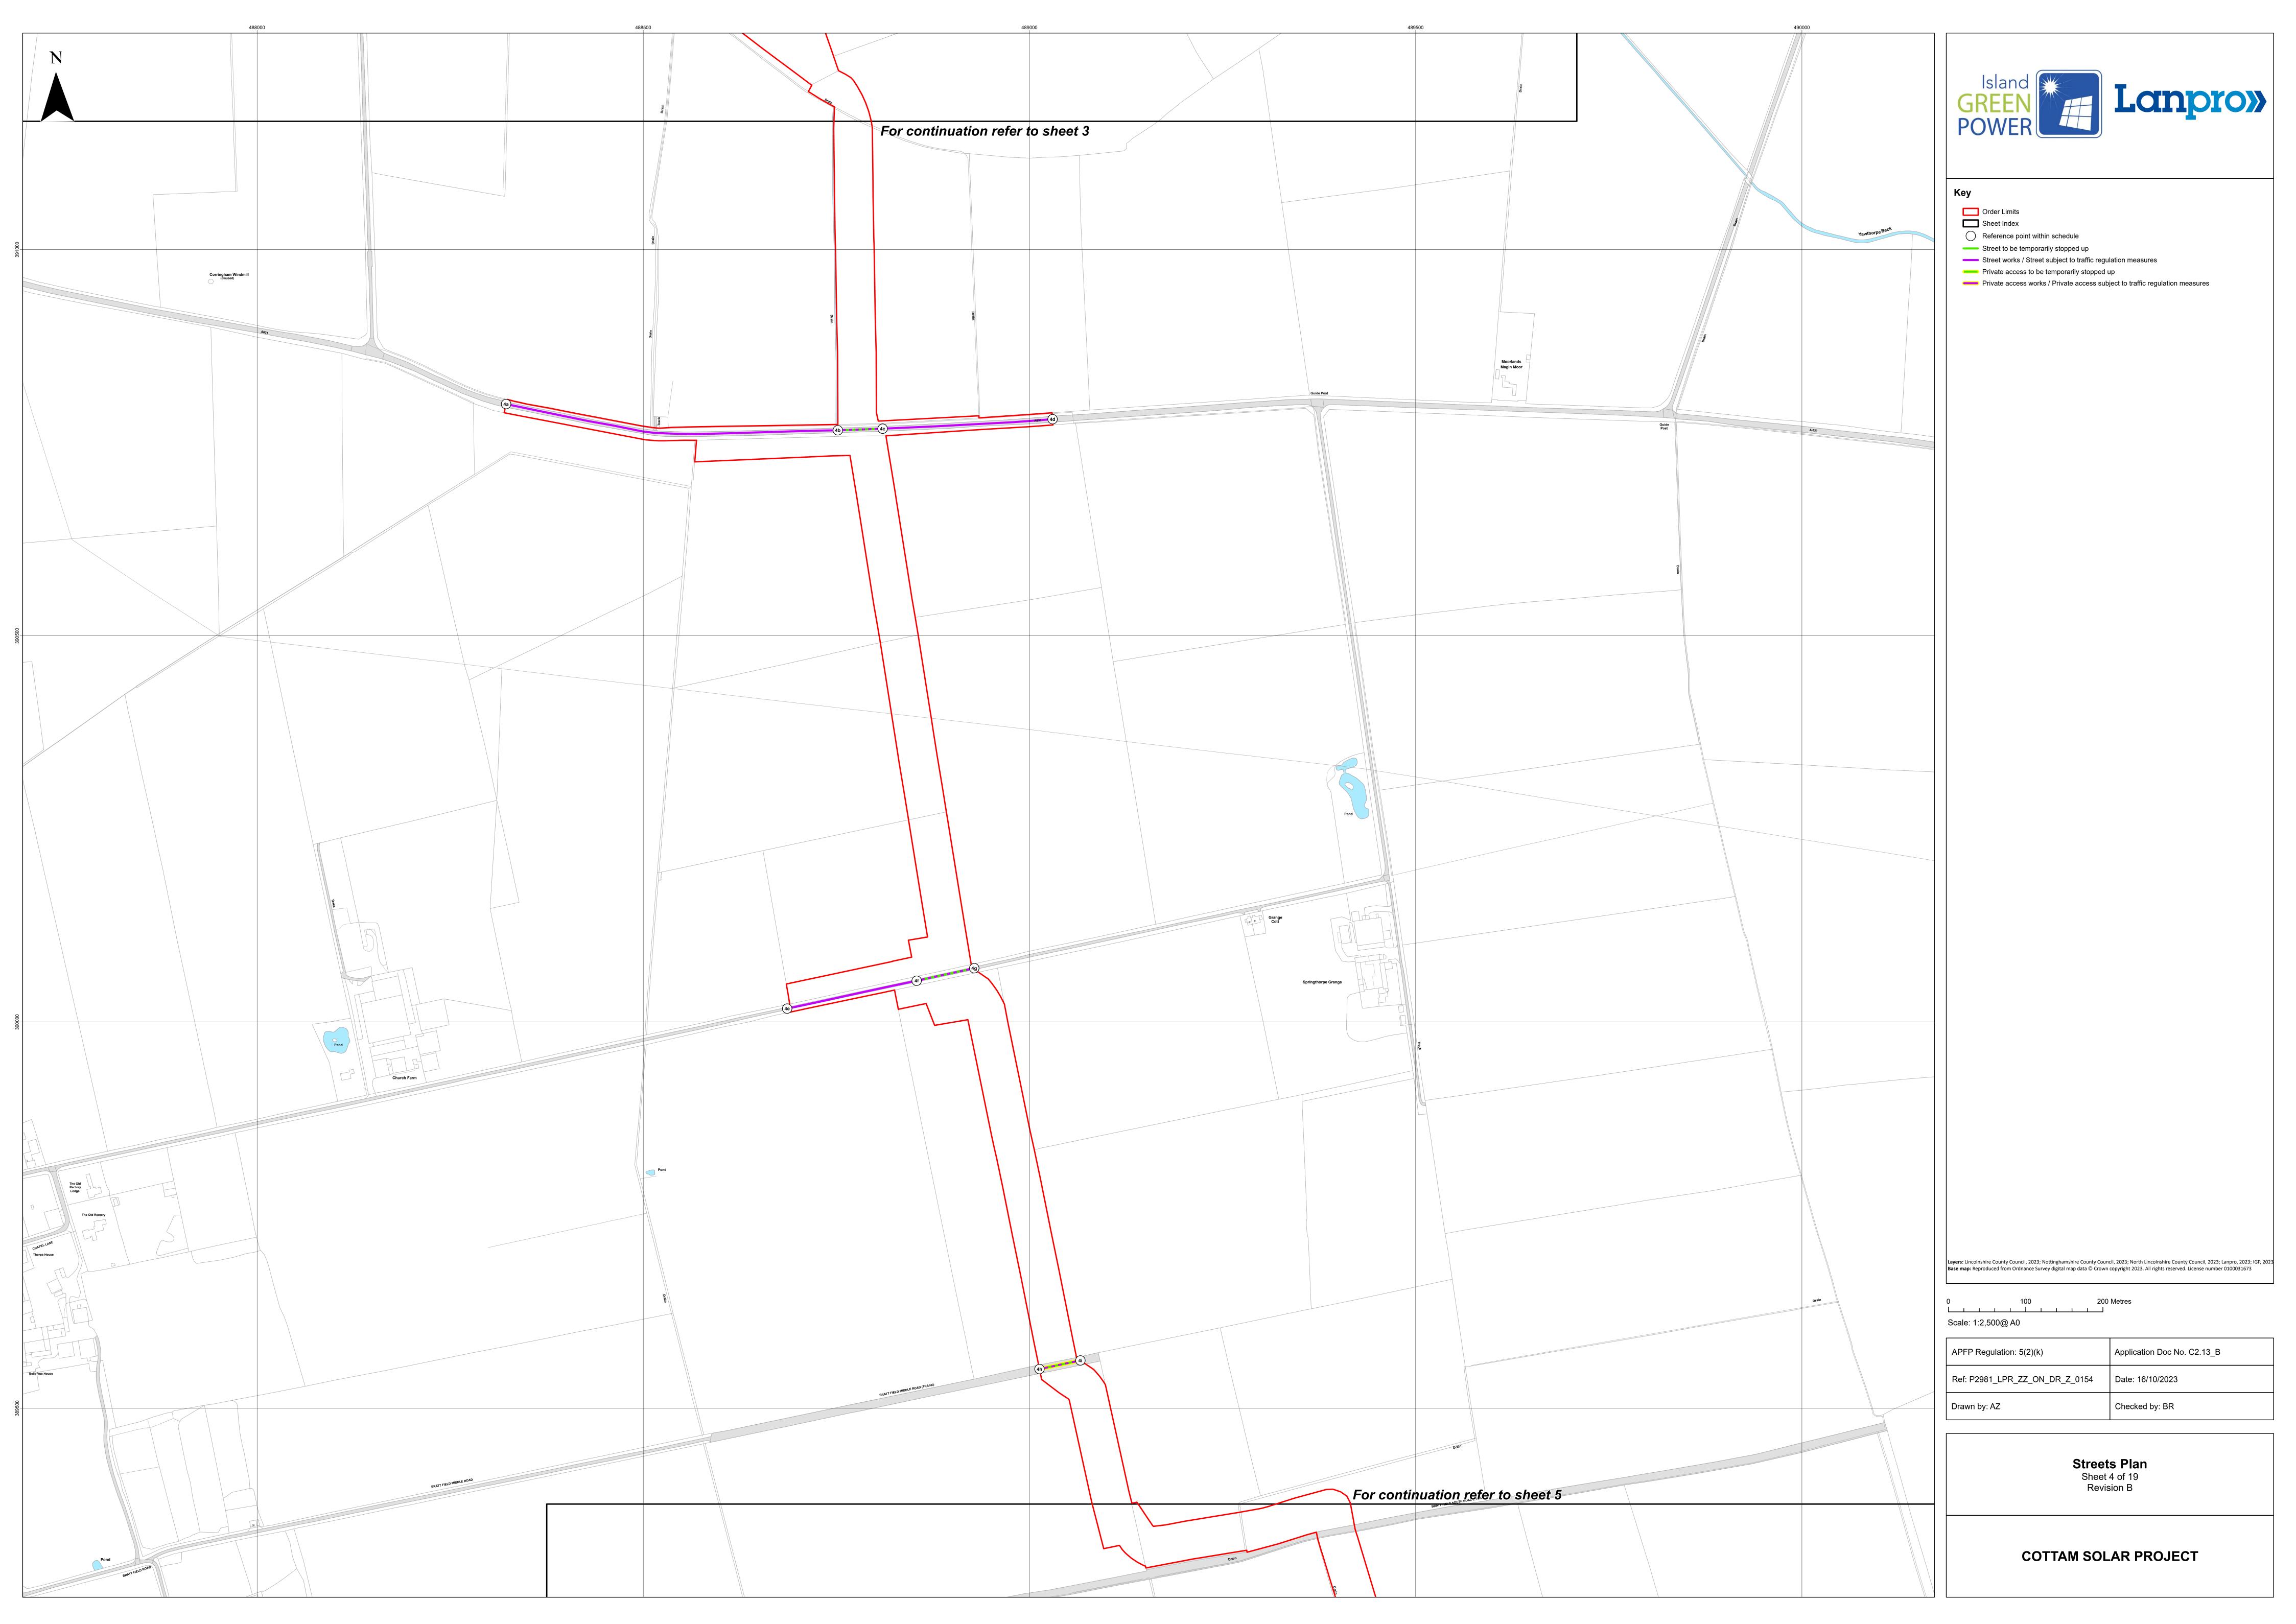

| Sheet 10 of 19 | 14 | Private access 10l-(14e) added Private access 10m-10n, 10o- 10p, 10p-10q, and 10r-10s added | To identify private roads affected by Article 12 |
|----------------|----|---------------------------------------------------------------------------------------------|--------------------------------------------------|
| Sheet 11 of 19 | 15 | Private access 11i-11j, 11k-11l, and 11m-11n added                                          | To identify private roads affected by Article 12 |
| Sheet 12 of 19 | 16 | Private access 12d-12e, 12f-<br>12g, and 12h-12i added<br>Private access 12j-(13a) added    | To identify private roads affected by Article 12 |
| Sheet 13 of 19 | 17 | Private access (12j)-13a added Private access 13b-13c, 13d- 13e, and 13f-13g added          | To identify private roads affected by Article 12 |
| Sheet 14 of 19 | 18 | Private access (10l)-14e added Private access 14f-14g added                                 | To identify private roads affected by Article 12 |
| Sheet 15 of 19 | 19 | Private access 15i-15j and 15k-<br>15l added                                                | To identify private roads affected by Article 12 |
| Sheet 16 of 19 | 20 | Private access 16e-16f, 16f-<br>16g, 16h-16i, and 16j-16k<br>added                          | To identify private roads affected by Article 12 |
| Sheet 17 of 19 | 21 | Private access 17l-17m, 17n-<br>17o, and 17p-17q added                                      | To identify private roads affected by Article 12 |
| Sheet 18 of 19 | 22 | Private access 18d-18h added                                                                | To identify private roads affected by Article 12 |
| Sheet 19 of 19 | 23 | Private access 19k-19l added                                                                | To identify private roads affected by Article 12 |