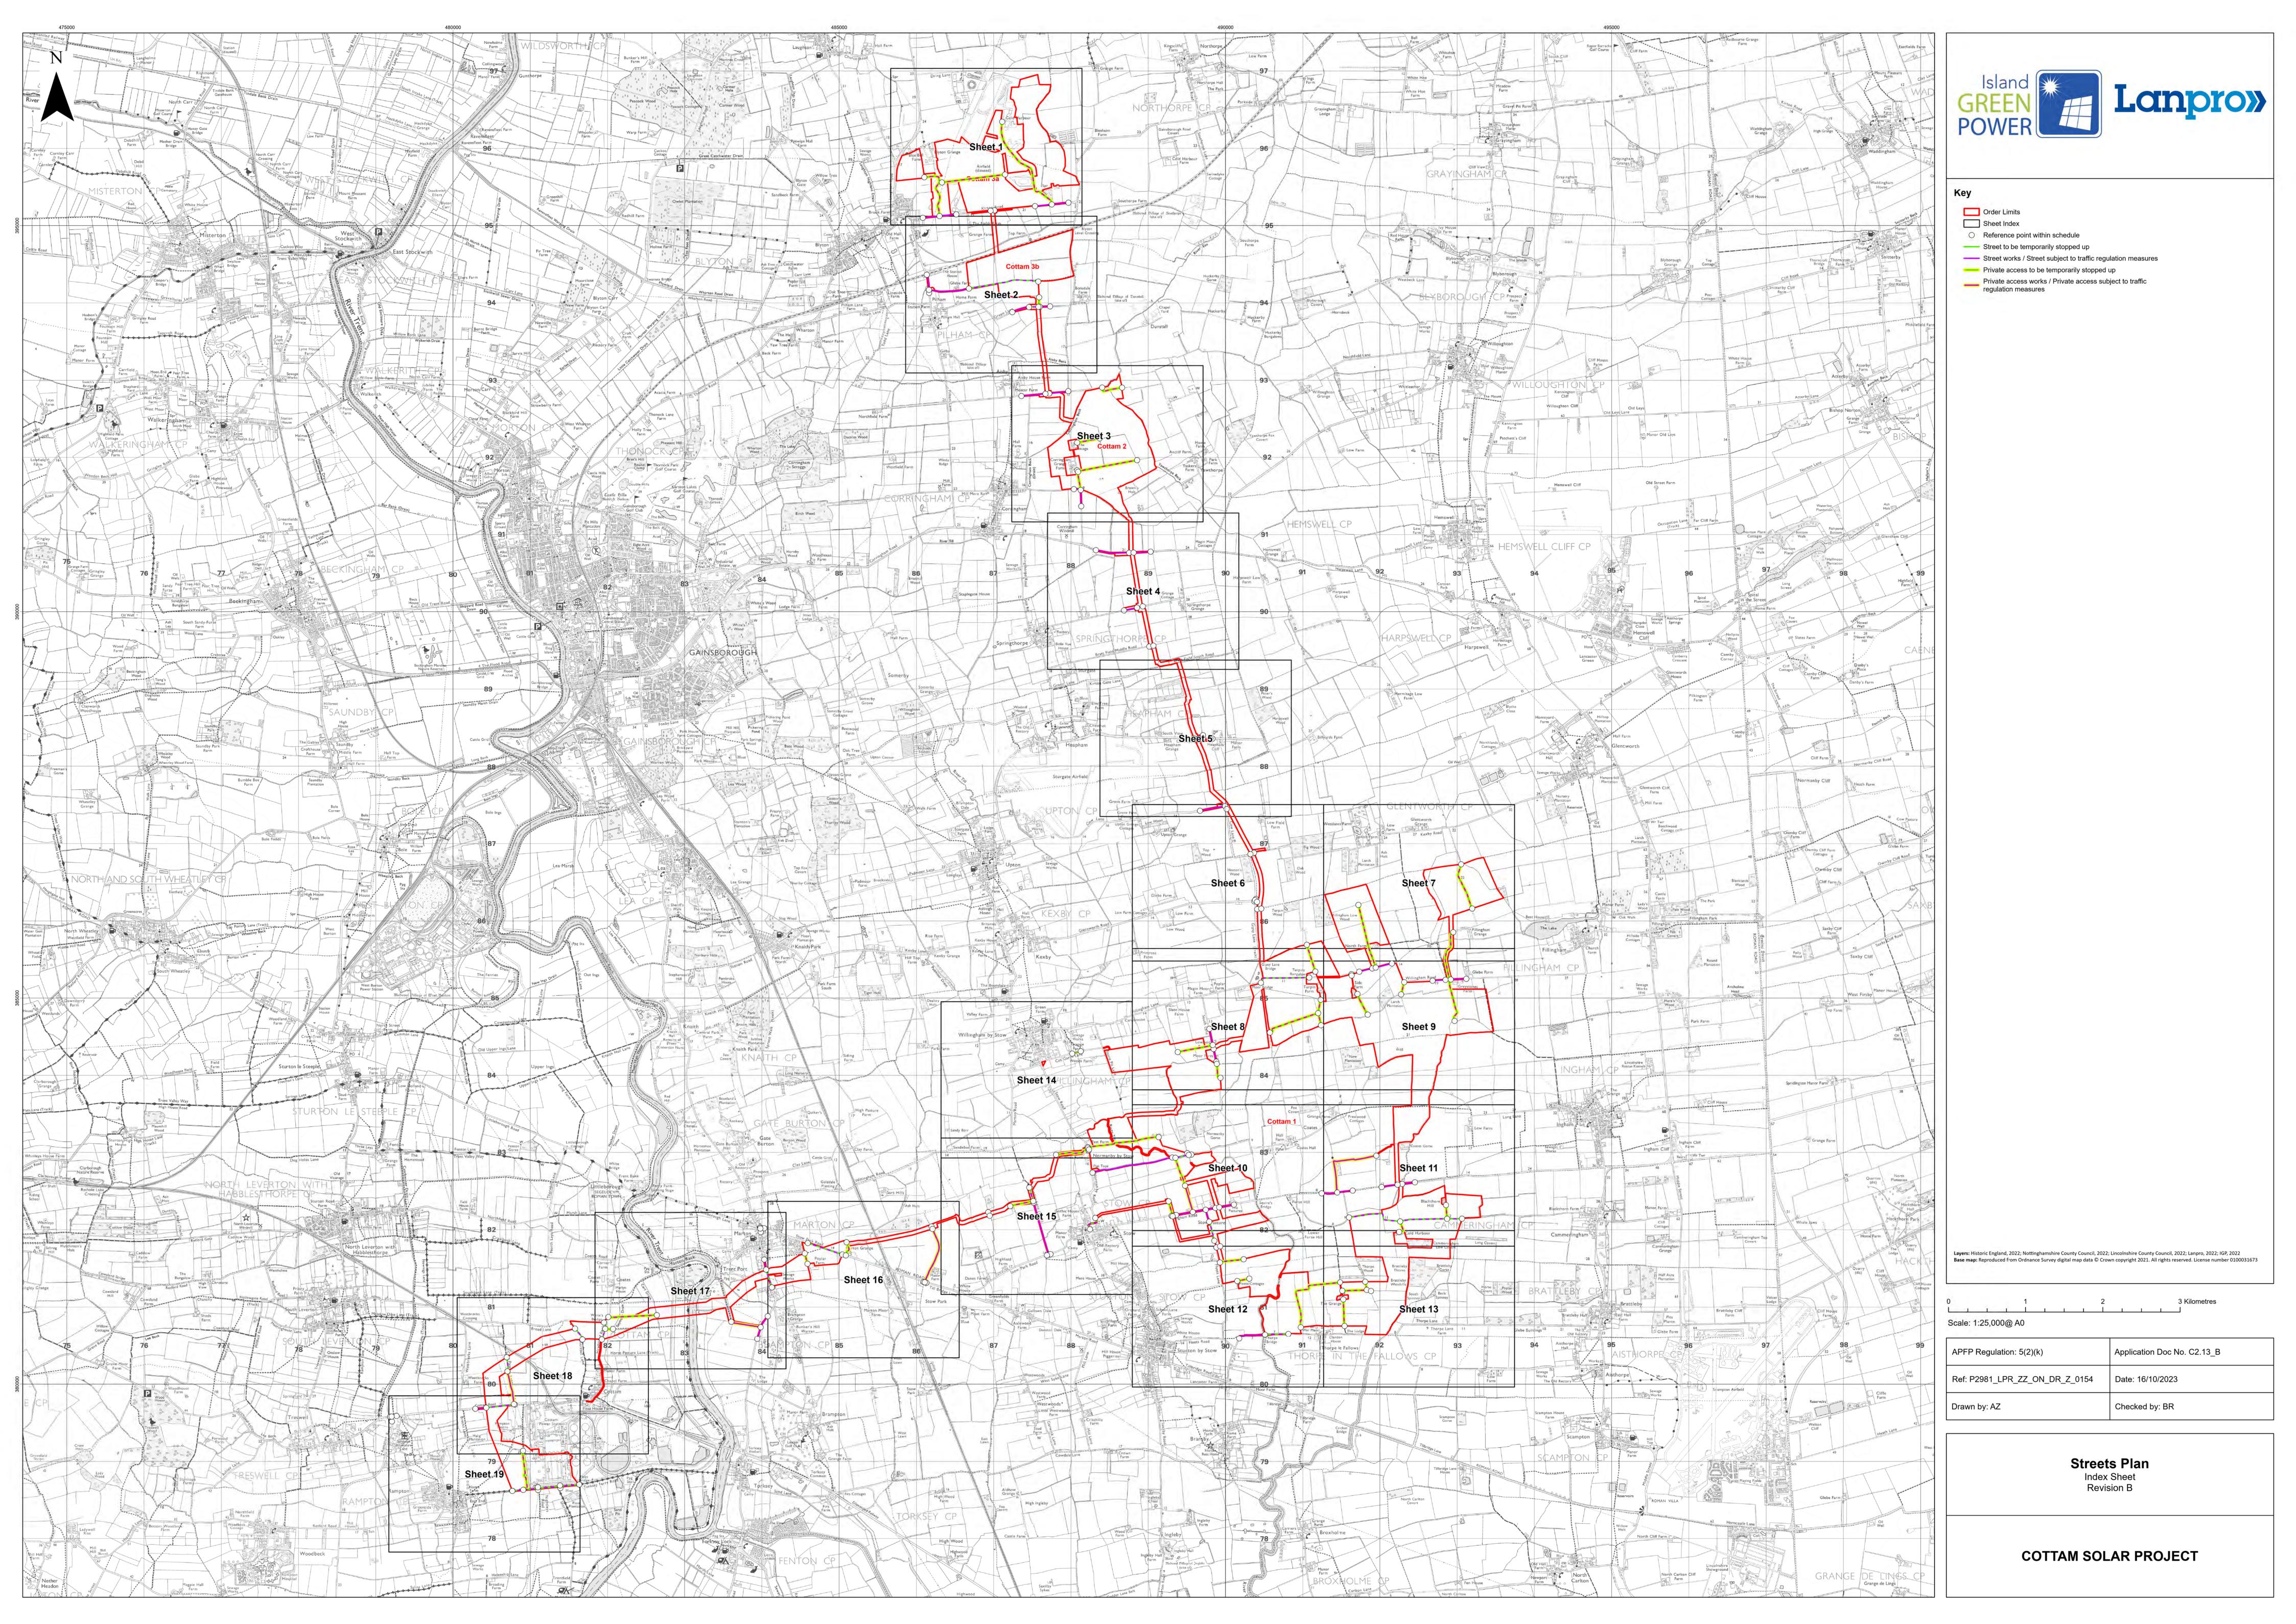

## **Schedule of Changes**

| Figure Reference | Page | Description of Changes                                                                                                                                 | Reason for Revision                                                                                                                                                        |
|------------------|------|--------------------------------------------------------------------------------------------------------------------------------------------------------|----------------------------------------------------------------------------------------------------------------------------------------------------------------------------|
| All sheets       | 4-23 | Revision B notation added to all plans and sheet number boxes                                                                                          | For presentational clarity.                                                                                                                                                |
| All sheets       | 4-23 | Note added to Key to show private access to be temporarily stopped up, private access works and private access subject to traffic regulation measures. | Request from Examining Authority set out in Issue Specific Hearing 1. To identify private roads that might be affected by Article 12 of the Draft Developed Consent Order. |
| Index Sheet      | 4    | Private access shown on Index<br>Sheet Plan                                                                                                            | To identify private roads affected by Article 12                                                                                                                           |
| Sheet 1 of 19    | 5    | Private access 1g-1h, 1i-1j, and 1k-1l added                                                                                                           | To identify private roads affected by Article 12                                                                                                                           |
| Sheet 2 of 19    | 6    | Private access 2j-2k added                                                                                                                             | To identify private roads affected by Article 12                                                                                                                           |
| Sheet 3 of 19    | 7    | Private access 3g-3h, 3i-3j, 3k-3l, and 3m-3n added                                                                                                    | To identify private roads affected by Article 12                                                                                                                           |
| Sheet 4 of 19    | 8    | Private access 4h-4i added                                                                                                                             | To identify private roads affected by Article 12                                                                                                                           |
| Sheet 5 of 19    | 9    | Private access 5e-5f added                                                                                                                             | To identify private roads affected by Article 12                                                                                                                           |
| Sheet 6 of 19    | 10   | Private access 6h-6i and 6j-6k<br>added<br>Private access 6l-(8g) added                                                                                | To identify private roads affected by Article 12                                                                                                                           |
| Sheet 7 of 19    | 11   | Private access 7a-(9c) added Private access 7b-7c added Private access 7d-(9i) added                                                                   | To identify private roads affected by Article 12                                                                                                                           |
| Sheet 8 of 19    | 12   | Private access 8h-8i, 8j-8k, 8d-8l, and 8m-8n added Private access (6l)-8g added                                                                       | To identify private roads affected by Article 12                                                                                                                           |
| Sheet 9 of 19    | 13   | Private access (7a)-9c added<br>Private access (7d)-9i added<br>Private access 9j-9k, 9l-9m, and<br>9n-9o added                                        | To identify private roads affected by Article 12                                                                                                                           |