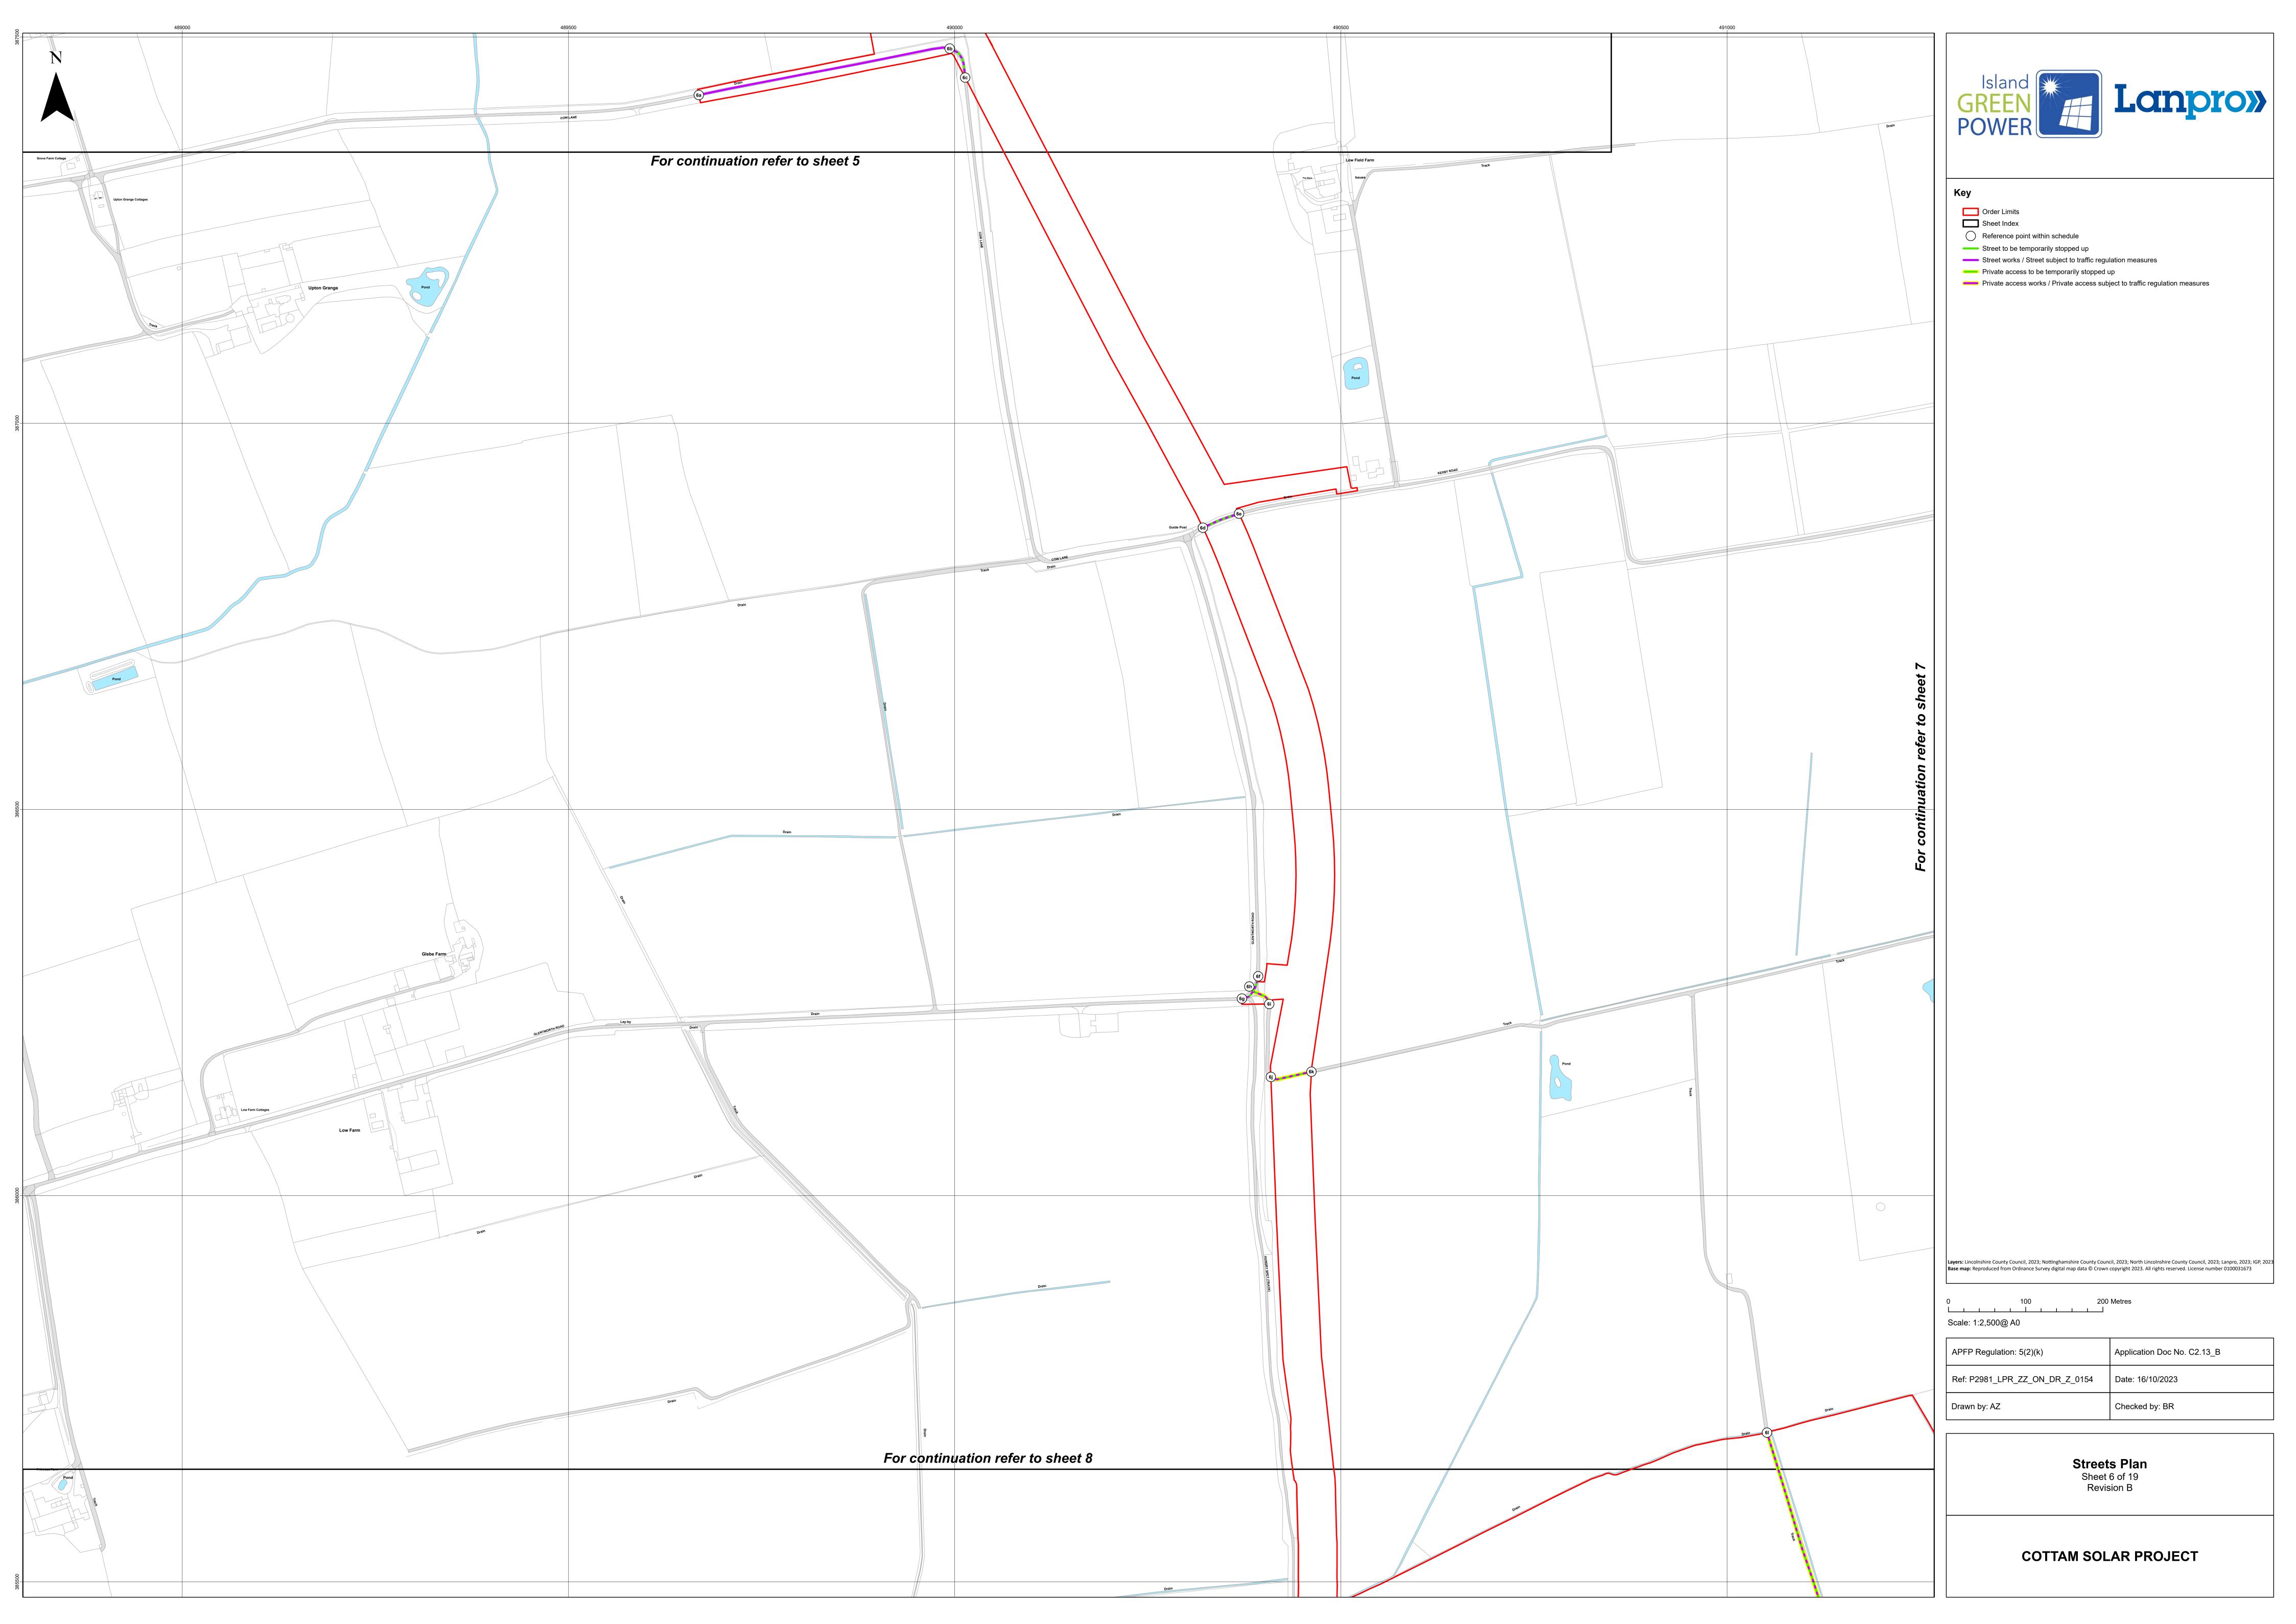

## **Schedule of Changes**

| Figure Reference | Page | Description of Changes                                                                                                                                 | Reason for Revision                                                                                                                                                        |
|------------------|------|--------------------------------------------------------------------------------------------------------------------------------------------------------|----------------------------------------------------------------------------------------------------------------------------------------------------------------------------|
| All sheets       | 4-23 | Revision B notation added to all plans and sheet number boxes                                                                                          | For presentational clarity.                                                                                                                                                |
| All sheets       | 4-23 | Note added to Key to show private access to be temporarily stopped up, private access works and private access subject to traffic regulation measures. | Request from Examining Authority set out in Issue Specific Hearing 1. To identify private roads that might be affected by Article 12 of the Draft Developed Consent Order. |
| Index Sheet      | 4    | Private access shown on Index<br>Sheet Plan                                                                                                            | To identify private roads affected by Article 12                                                                                                                           |
| Sheet 1 of 19    | 5    | Private access 1g-1h, 1i-1j, and 1k-1l added                                                                                                           | To identify private roads affected by Article 12                                                                                                                           |
| Sheet 2 of 19    | 6    | Private access 2j-2k added                                                                                                                             | To identify private roads affected by Article 12                                                                                                                           |
| Sheet 3 of 19    | 7    | Private access 3g-3h, 3i-3j, 3k-3l, and 3m-3n added                                                                                                    | To identify private roads affected by Article 12                                                                                                                           |
| Sheet 4 of 19    | 8    | Private access 4h-4i added                                                                                                                             | To identify private roads affected by Article 12                                                                                                                           |
| Sheet 5 of 19    | 9    | Private access 5e-5f added                                                                                                                             | To identify private roads affected by Article 12                                                                                                                           |
| Sheet 6 of 19    | 10   | Private access 6h-6i and 6j-6k<br>added<br>Private access 6l-(8g) added                                                                                | To identify private roads affected by Article 12                                                                                                                           |
| Sheet 7 of 19    | 11   | Private access 7a-(9c) added Private access 7b-7c added Private access 7d-(9i) added                                                                   | To identify private roads affected by Article 12                                                                                                                           |
| Sheet 8 of 19    | 12   | Private access 8h-8i, 8j-8k, 8d-8l, and 8m-8n added Private access (6l)-8g added                                                                       | To identify private roads affected by Article 12                                                                                                                           |
| Sheet 9 of 19    | 13   | Private access (7a)-9c added<br>Private access (7d)-9i added<br>Private access 9j-9k, 9l-9m, and<br>9n-9o added                                        | To identify private roads affected by Article 12                                                                                                                           |