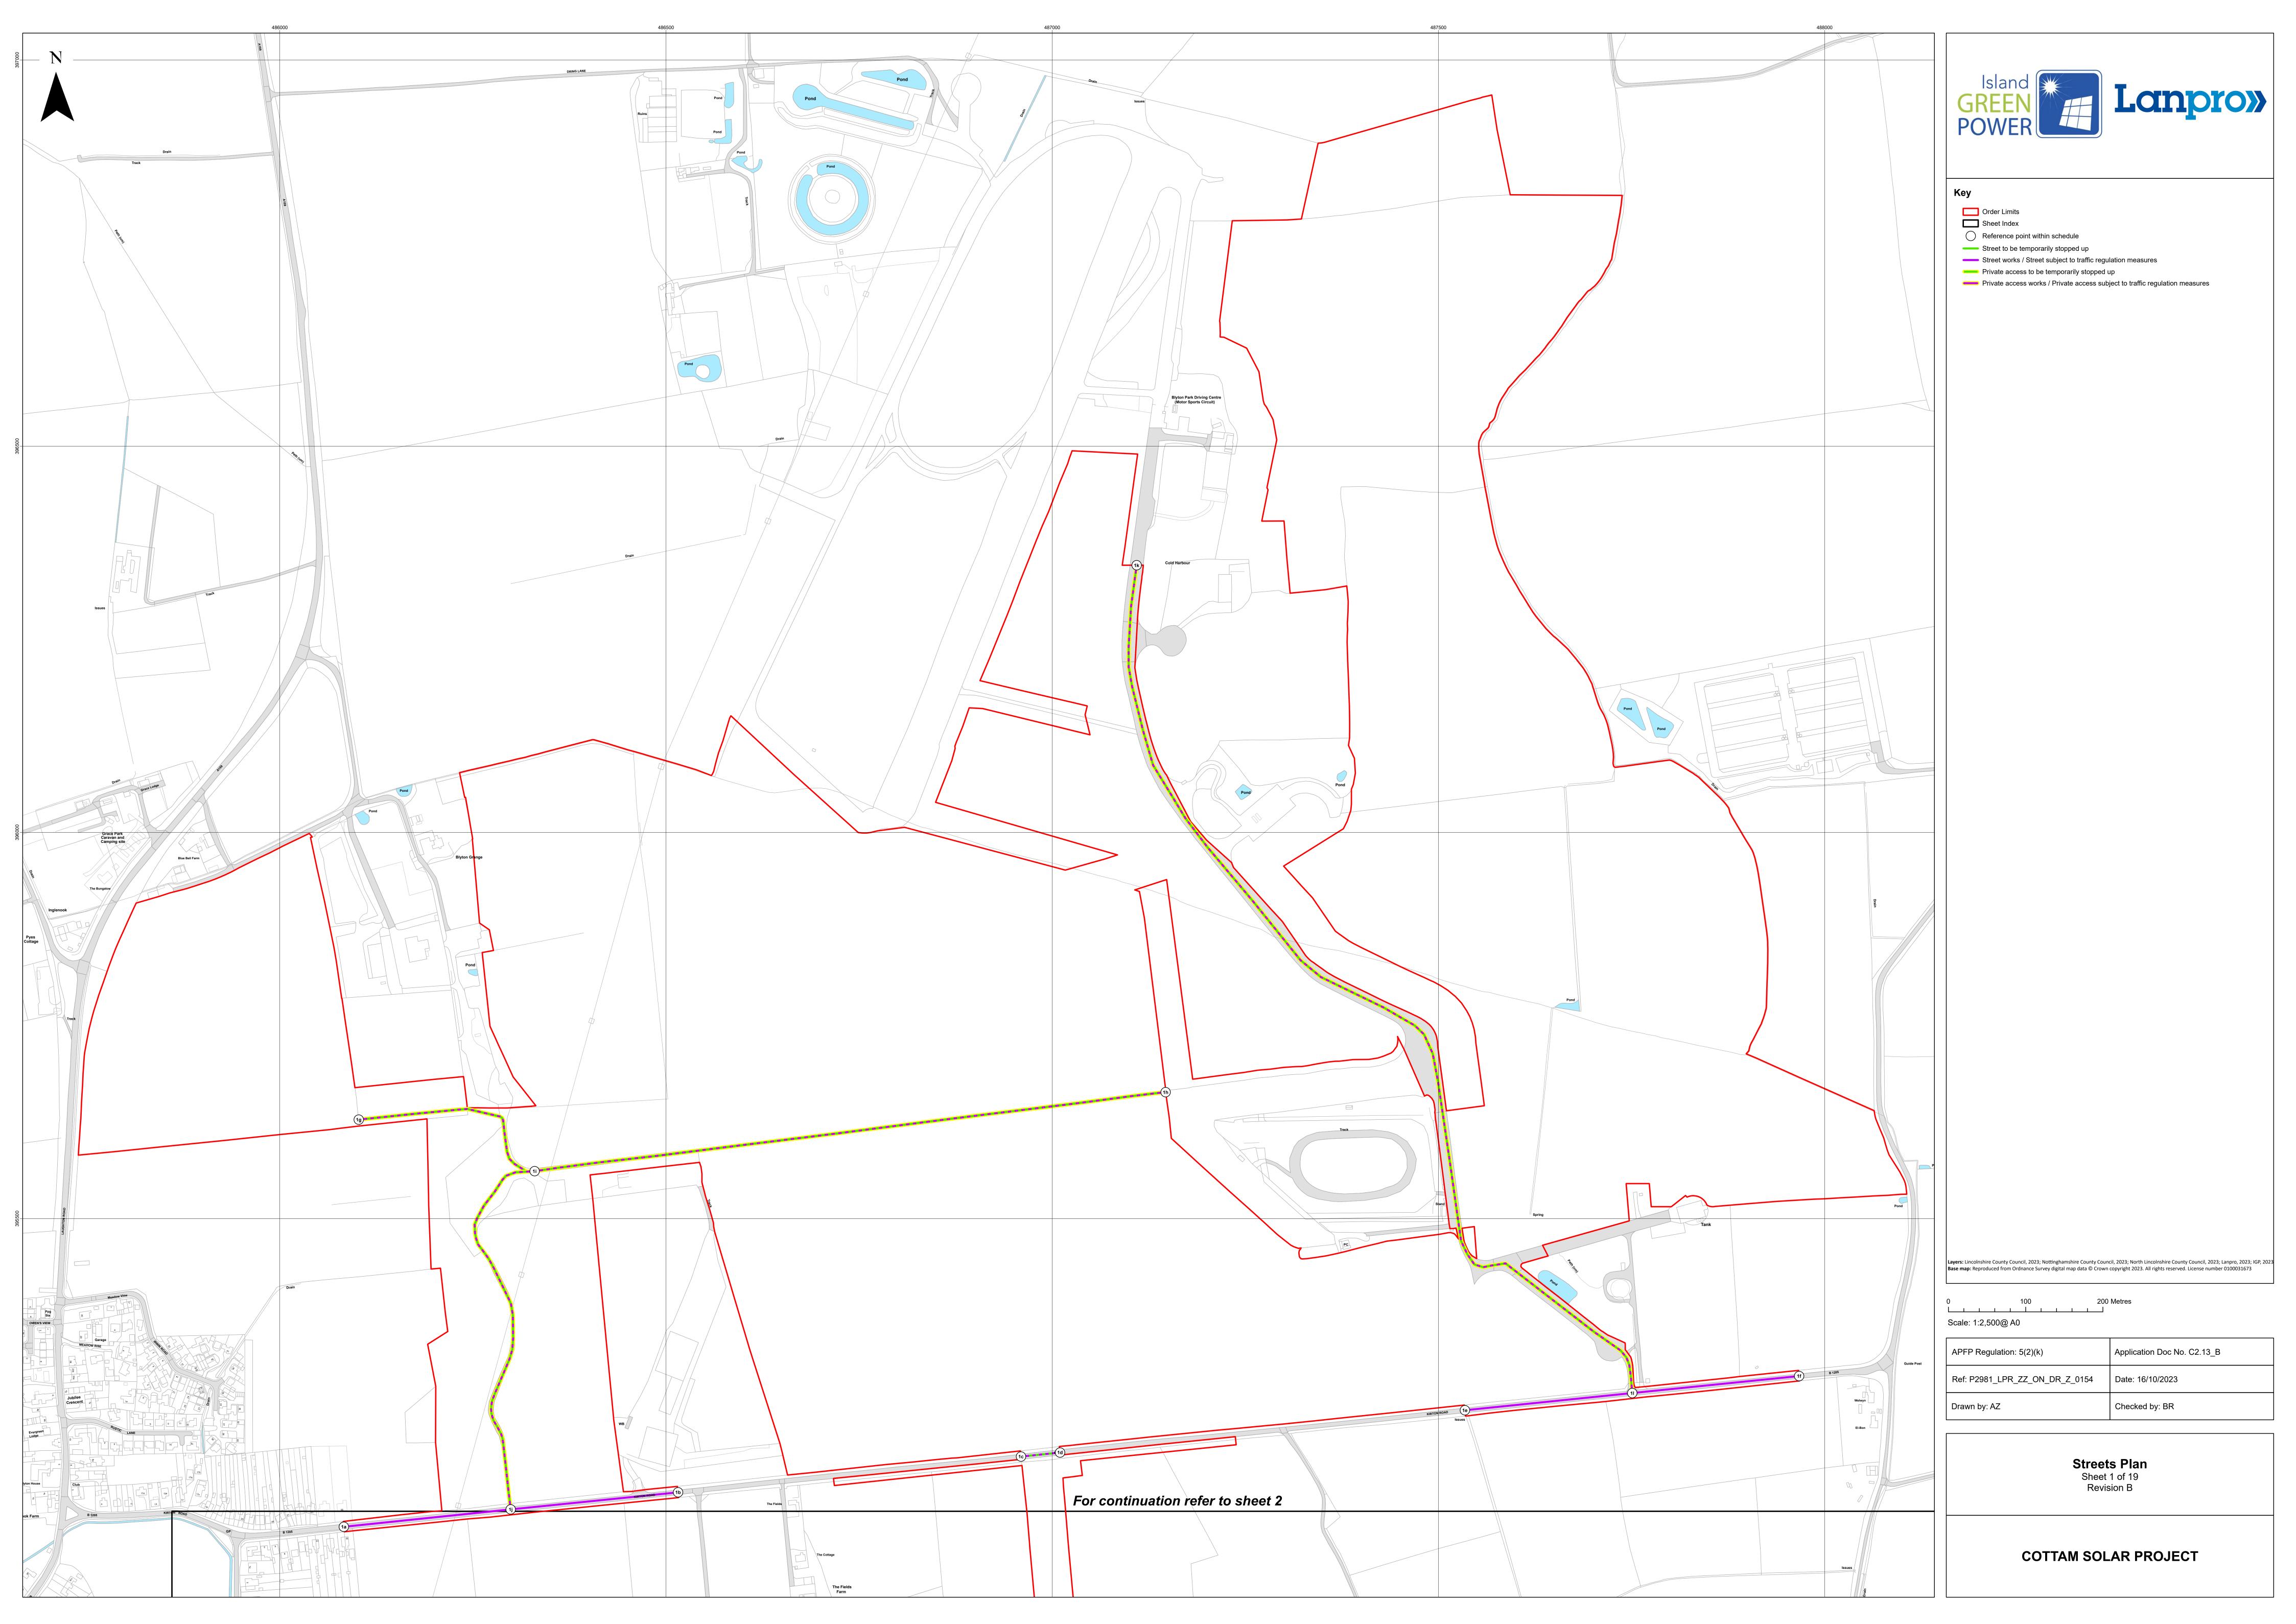

## **Schedule of Changes**

| Figure Reference | Page | Description of Changes                                                                                                                                 | Reason for Revision                                                                                                                                                        |
|------------------|------|--------------------------------------------------------------------------------------------------------------------------------------------------------|----------------------------------------------------------------------------------------------------------------------------------------------------------------------------|
| All sheets       | 4-23 | Revision B notation added to all plans and sheet number boxes                                                                                          | For presentational clarity.                                                                                                                                                |
| All sheets       | 4-23 | Note added to Key to show private access to be temporarily stopped up, private access works and private access subject to traffic regulation measures. | Request from Examining Authority set out in Issue Specific Hearing 1. To identify private roads that might be affected by Article 12 of the Draft Developed Consent Order. |
| Index Sheet      | 4    | Private access shown on Index<br>Sheet Plan                                                                                                            | To identify private roads affected by Article 12                                                                                                                           |
| Sheet 1 of 19    | 5    | Private access 1g-1h, 1i-1j, and 1k-1l added                                                                                                           | To identify private roads affected by Article 12                                                                                                                           |
| Sheet 2 of 19    | 6    | Private access 2j-2k added                                                                                                                             | To identify private roads affected by Article 12                                                                                                                           |
| Sheet 3 of 19    | 7    | Private access 3g-3h, 3i-3j, 3k-3l, and 3m-3n added                                                                                                    | To identify private roads affected by Article 12                                                                                                                           |
| Sheet 4 of 19    | 8    | Private access 4h-4i added                                                                                                                             | To identify private roads affected by Article 12                                                                                                                           |
| Sheet 5 of 19    | 9    | Private access 5e-5f added                                                                                                                             | To identify private roads affected by Article 12                                                                                                                           |
| Sheet 6 of 19    | 10   | Private access 6h-6i and 6j-6k<br>added<br>Private access 6l-(8g) added                                                                                | To identify private roads affected by Article 12                                                                                                                           |
| Sheet 7 of 19    | 11   | Private access 7a-(9c) added Private access 7b-7c added Private access 7d-(9i) added                                                                   | To identify private roads affected by Article 12                                                                                                                           |
| Sheet 8 of 19    | 12   | Private access 8h-8i, 8j-8k, 8d-8l, and 8m-8n added Private access (6l)-8g added                                                                       | To identify private roads affected by Article 12                                                                                                                           |
| Sheet 9 of 19    | 13   | Private access (7a)-9c added<br>Private access (7d)-9i added<br>Private access 9j-9k, 9l-9m, and<br>9n-9o added                                        | To identify private roads affected by Article 12                                                                                                                           |