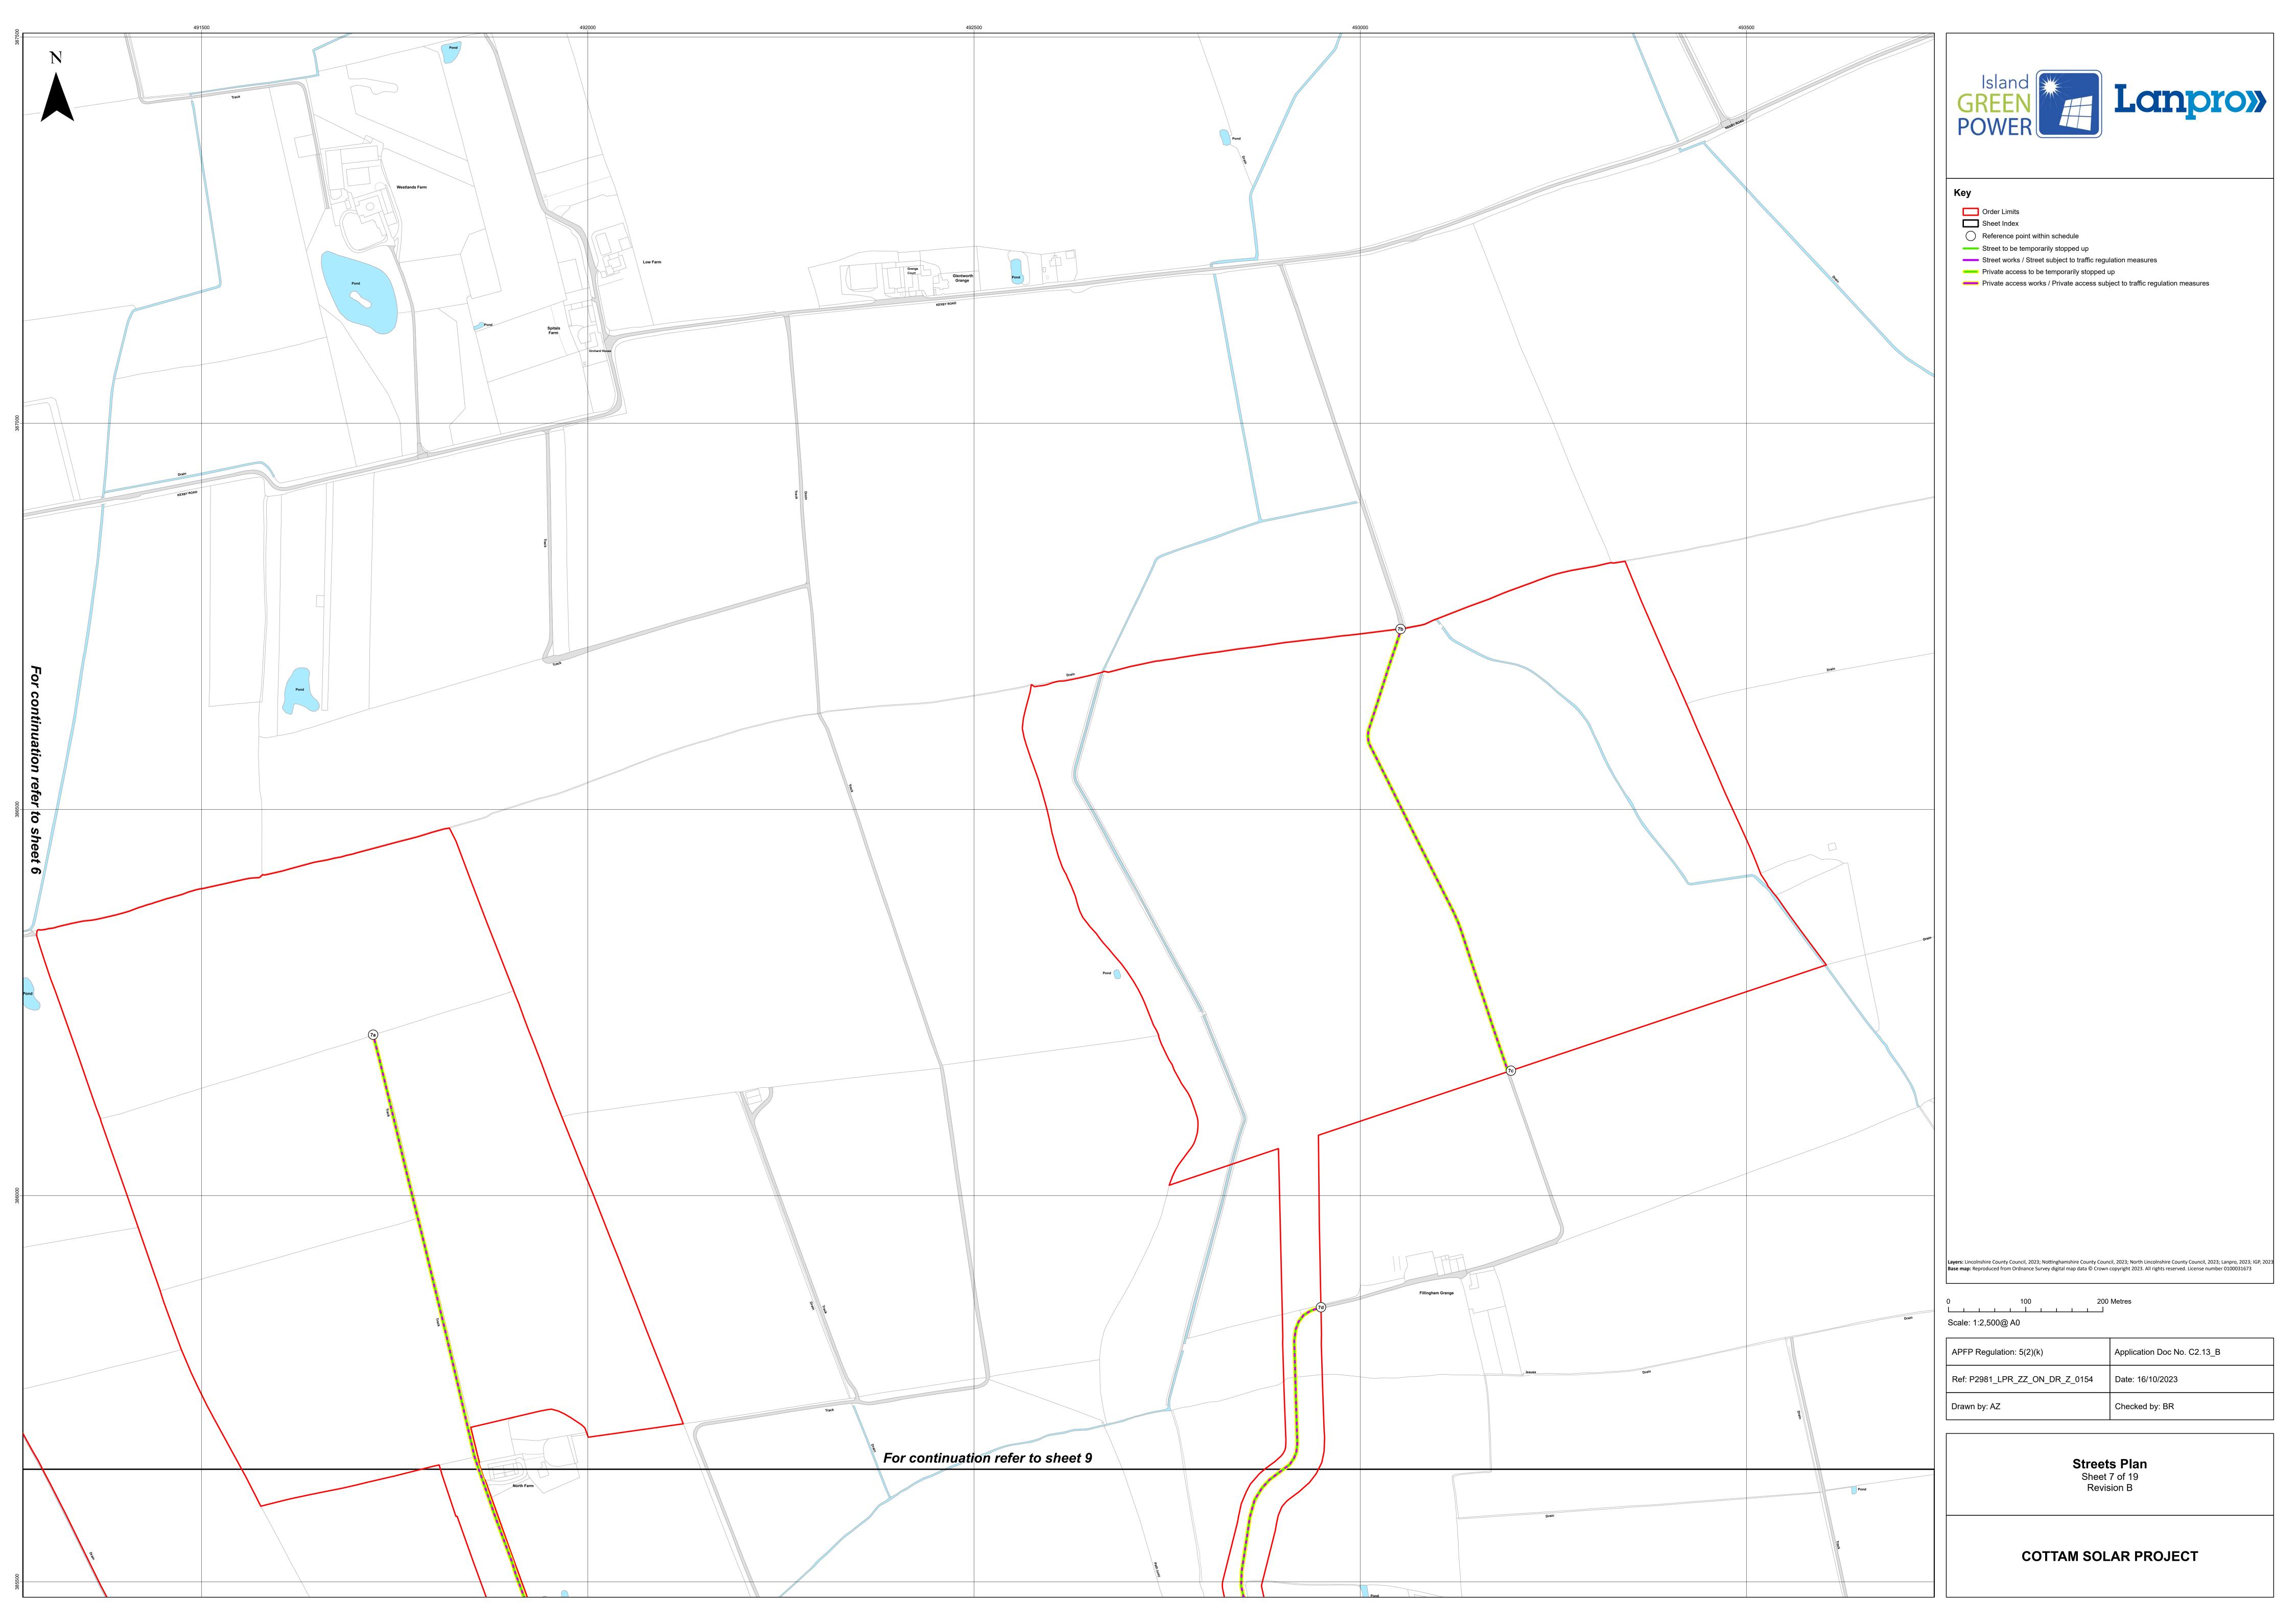

## **Schedule of Changes**

| Figure Reference | Page | Description of Changes                                                                                                                                 | Reason for Revision                                                                                                                                                        |
|------------------|------|--------------------------------------------------------------------------------------------------------------------------------------------------------|----------------------------------------------------------------------------------------------------------------------------------------------------------------------------|
| All sheets       | 4-23 | Revision B notation added to all plans and sheet number boxes                                                                                          | For presentational clarity.                                                                                                                                                |
| All sheets       | 4-23 | Note added to Key to show private access to be temporarily stopped up, private access works and private access subject to traffic regulation measures. | Request from Examining Authority set out in Issue Specific Hearing 1. To identify private roads that might be affected by Article 12 of the Draft Developed Consent Order. |
| Index Sheet      | 4    | Private access shown on Index<br>Sheet Plan                                                                                                            | To identify private roads affected by Article 12                                                                                                                           |
| Sheet 1 of 19    | 5    | Private access 1g-1h, 1i-1j, and 1k-1l added                                                                                                           | To identify private roads affected by Article 12                                                                                                                           |
| Sheet 2 of 19    | 6    | Private access 2j-2k added                                                                                                                             | To identify private roads affected by Article 12                                                                                                                           |
| Sheet 3 of 19    | 7    | Private access 3g-3h, 3i-3j, 3k-3l, and 3m-3n added                                                                                                    | To identify private roads affected by Article 12                                                                                                                           |
| Sheet 4 of 19    | 8    | Private access 4h-4i added                                                                                                                             | To identify private roads affected by Article 12                                                                                                                           |
| Sheet 5 of 19    | 9    | Private access 5e-5f added                                                                                                                             | To identify private roads affected by Article 12                                                                                                                           |
| Sheet 6 of 19    | 10   | Private access 6h-6i and 6j-6k<br>added<br>Private access 6l-(8g) added                                                                                | To identify private roads affected by Article 12                                                                                                                           |
| Sheet 7 of 19    | 11   | Private access 7a-(9c) added Private access 7b-7c added Private access 7d-(9i) added                                                                   | To identify private roads affected by Article 12                                                                                                                           |
| Sheet 8 of 19    | 12   | Private access 8h-8i, 8j-8k, 8d-8l, and 8m-8n added Private access (6l)-8g added                                                                       | To identify private roads affected by Article 12                                                                                                                           |
| Sheet 9 of 19    | 13   | Private access (7a)-9c added<br>Private access (7d)-9i added<br>Private access 9j-9k, 9l-9m, and<br>9n-9o added                                        | To identify private roads affected by Article 12                                                                                                                           |