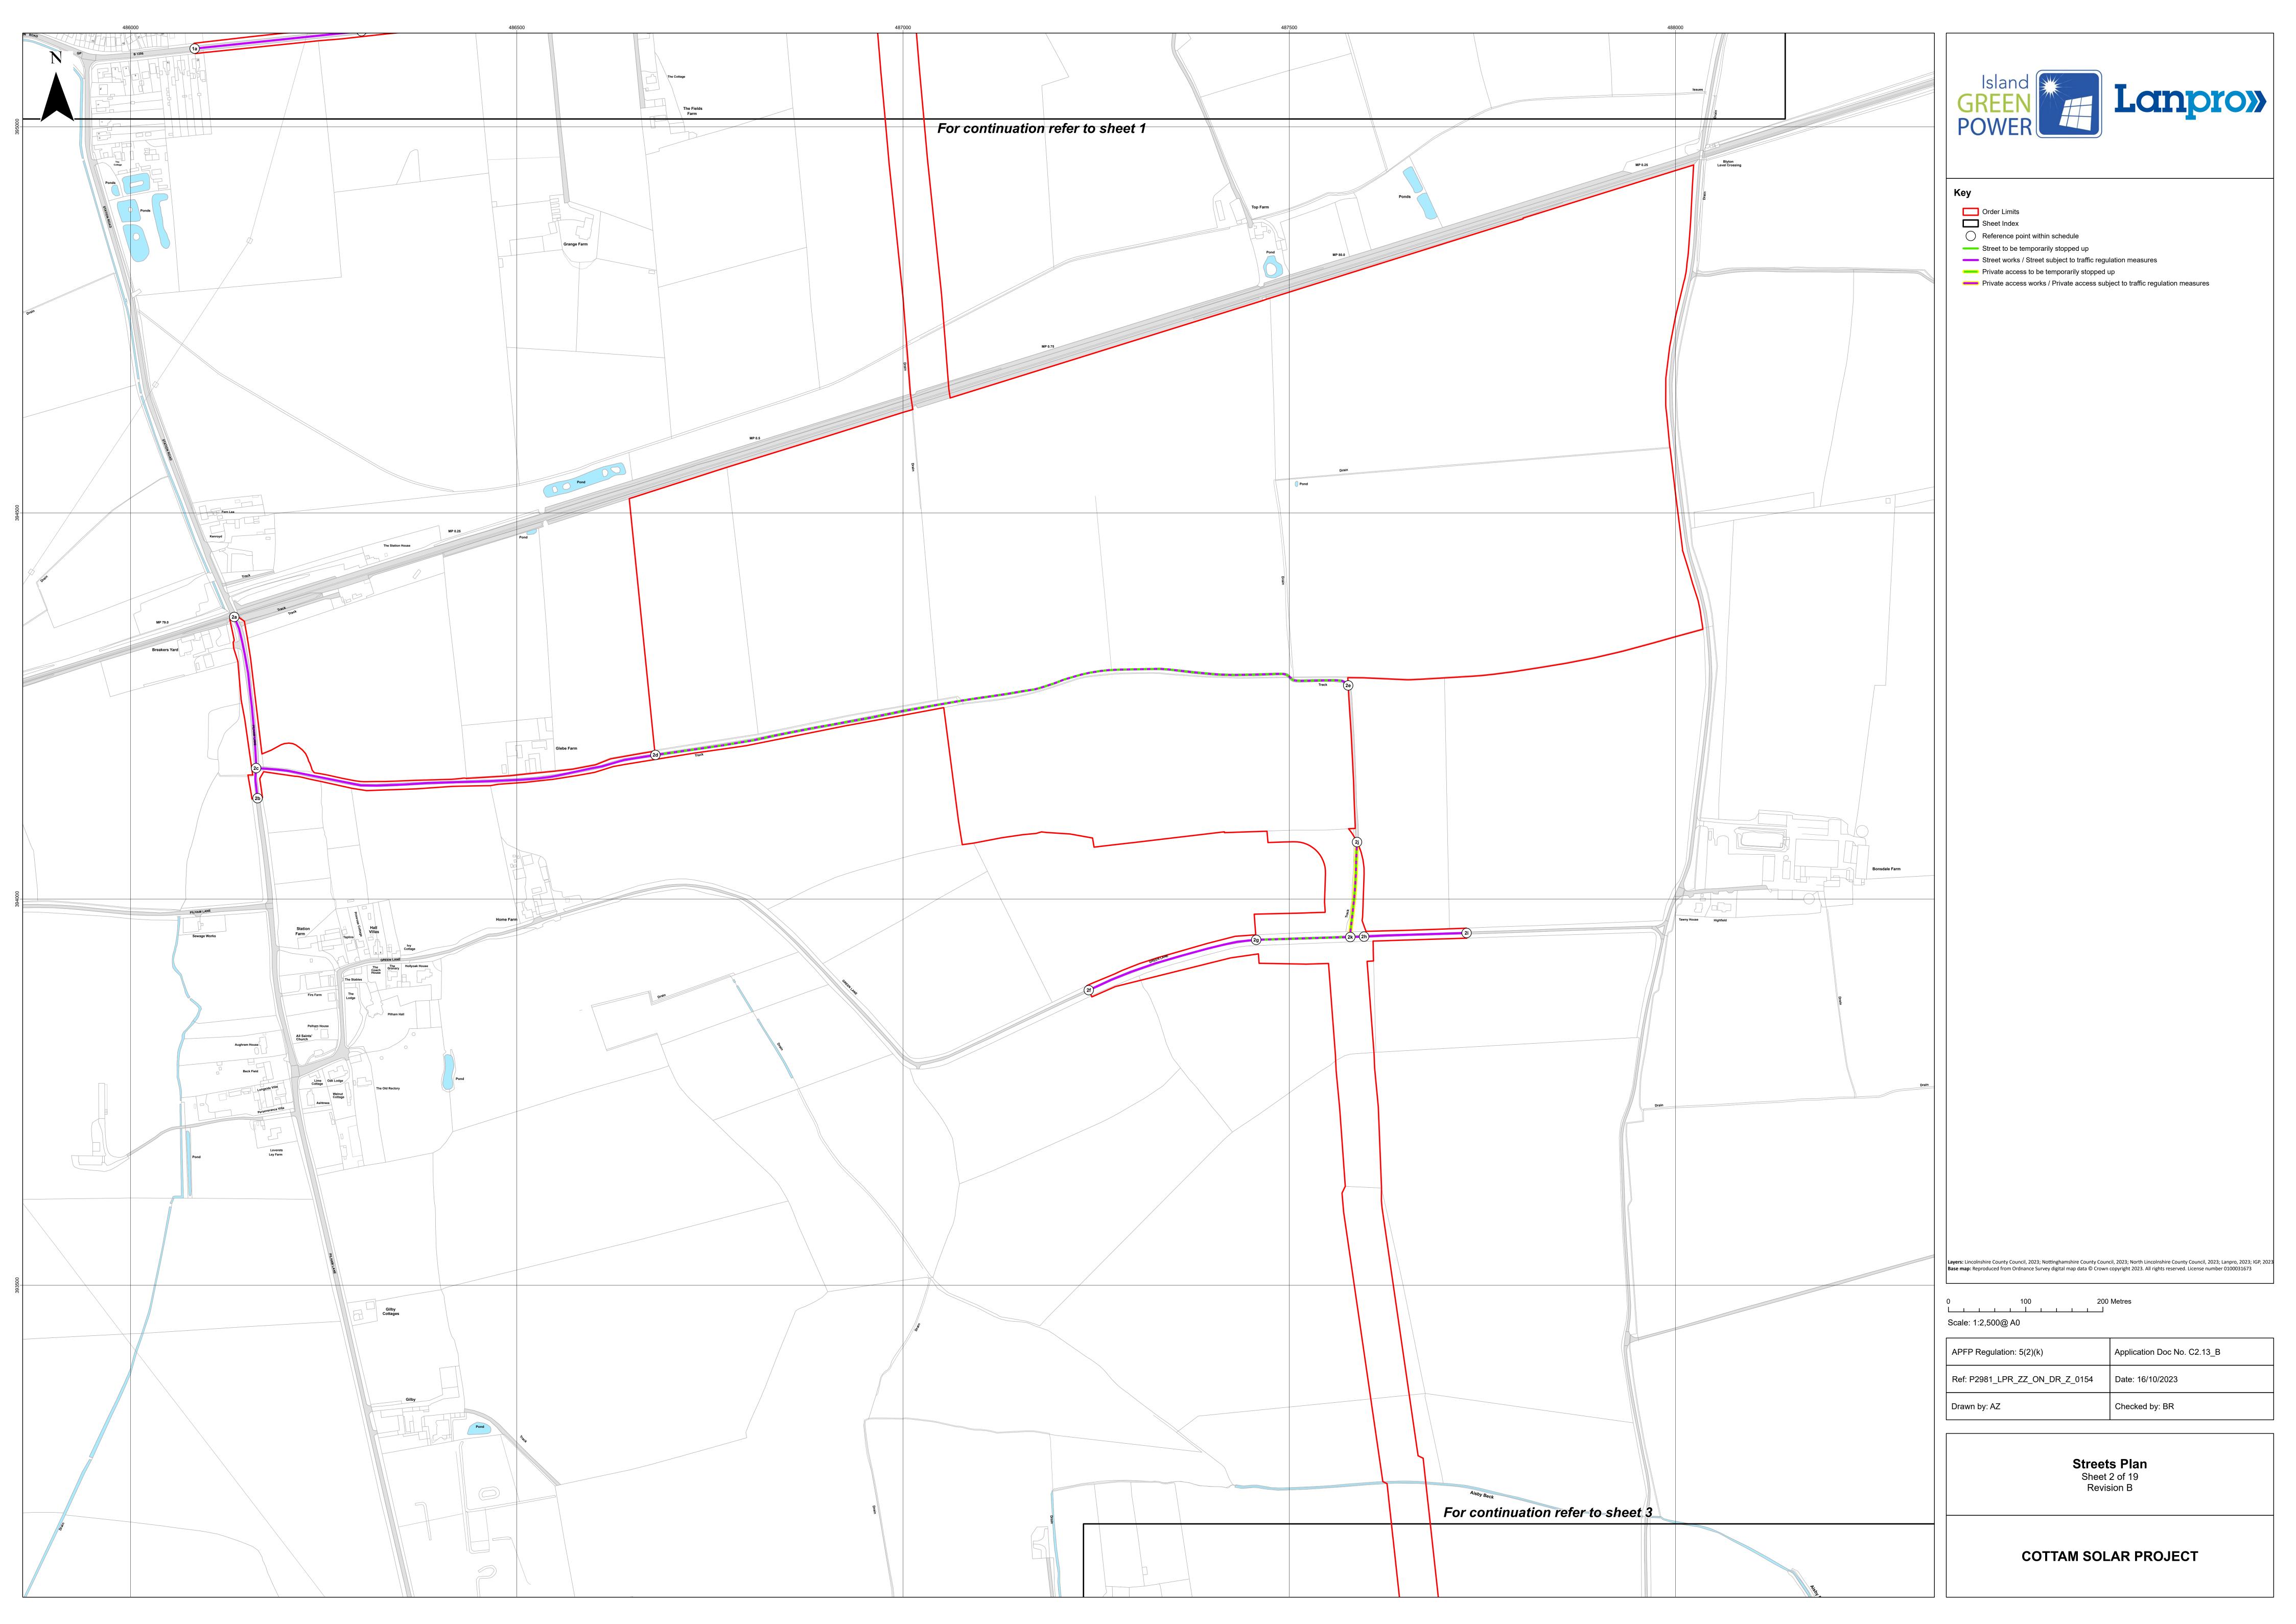

## **Schedule of Changes**

| Figure Reference | Page | Description of Changes                                                                                                                                 | Reason for Revision                                                                                                                                                        |
|------------------|------|--------------------------------------------------------------------------------------------------------------------------------------------------------|----------------------------------------------------------------------------------------------------------------------------------------------------------------------------|
| All sheets       | 4-23 | Revision B notation added to all plans and sheet number boxes                                                                                          | For presentational clarity.                                                                                                                                                |
| All sheets       | 4-23 | Note added to Key to show private access to be temporarily stopped up, private access works and private access subject to traffic regulation measures. | Request from Examining Authority set out in Issue Specific Hearing 1. To identify private roads that might be affected by Article 12 of the Draft Developed Consent Order. |
| Index Sheet      | 4    | Private access shown on Index<br>Sheet Plan                                                                                                            | To identify private roads affected by Article 12                                                                                                                           |
| Sheet 1 of 19    | 5    | Private access 1g-1h, 1i-1j, and 1k-1l added                                                                                                           | To identify private roads affected by Article 12                                                                                                                           |
| Sheet 2 of 19    | 6    | Private access 2j-2k added                                                                                                                             | To identify private roads affected by Article 12                                                                                                                           |
| Sheet 3 of 19    | 7    | Private access 3g-3h, 3i-3j, 3k-3l, and 3m-3n added                                                                                                    | To identify private roads affected by Article 12                                                                                                                           |
| Sheet 4 of 19    | 8    | Private access 4h-4i added                                                                                                                             | To identify private roads affected by Article 12                                                                                                                           |
| Sheet 5 of 19    | 9    | Private access 5e-5f added                                                                                                                             | To identify private roads affected by Article 12                                                                                                                           |
| Sheet 6 of 19    | 10   | Private access 6h-6i and 6j-6k<br>added<br>Private access 6l-(8g) added                                                                                | To identify private roads affected by Article 12                                                                                                                           |
| Sheet 7 of 19    | 11   | Private access 7a-(9c) added Private access 7b-7c added Private access 7d-(9i) added                                                                   | To identify private roads affected by Article 12                                                                                                                           |
| Sheet 8 of 19    | 12   | Private access 8h-8i, 8j-8k, 8d-8l, and 8m-8n added Private access (6l)-8g added                                                                       | To identify private roads affected by Article 12                                                                                                                           |
| Sheet 9 of 19    | 13   | Private access (7a)-9c added<br>Private access (7d)-9i added<br>Private access 9j-9k, 9l-9m, and<br>9n-9o added                                        | To identify private roads affected by Article 12                                                                                                                           |