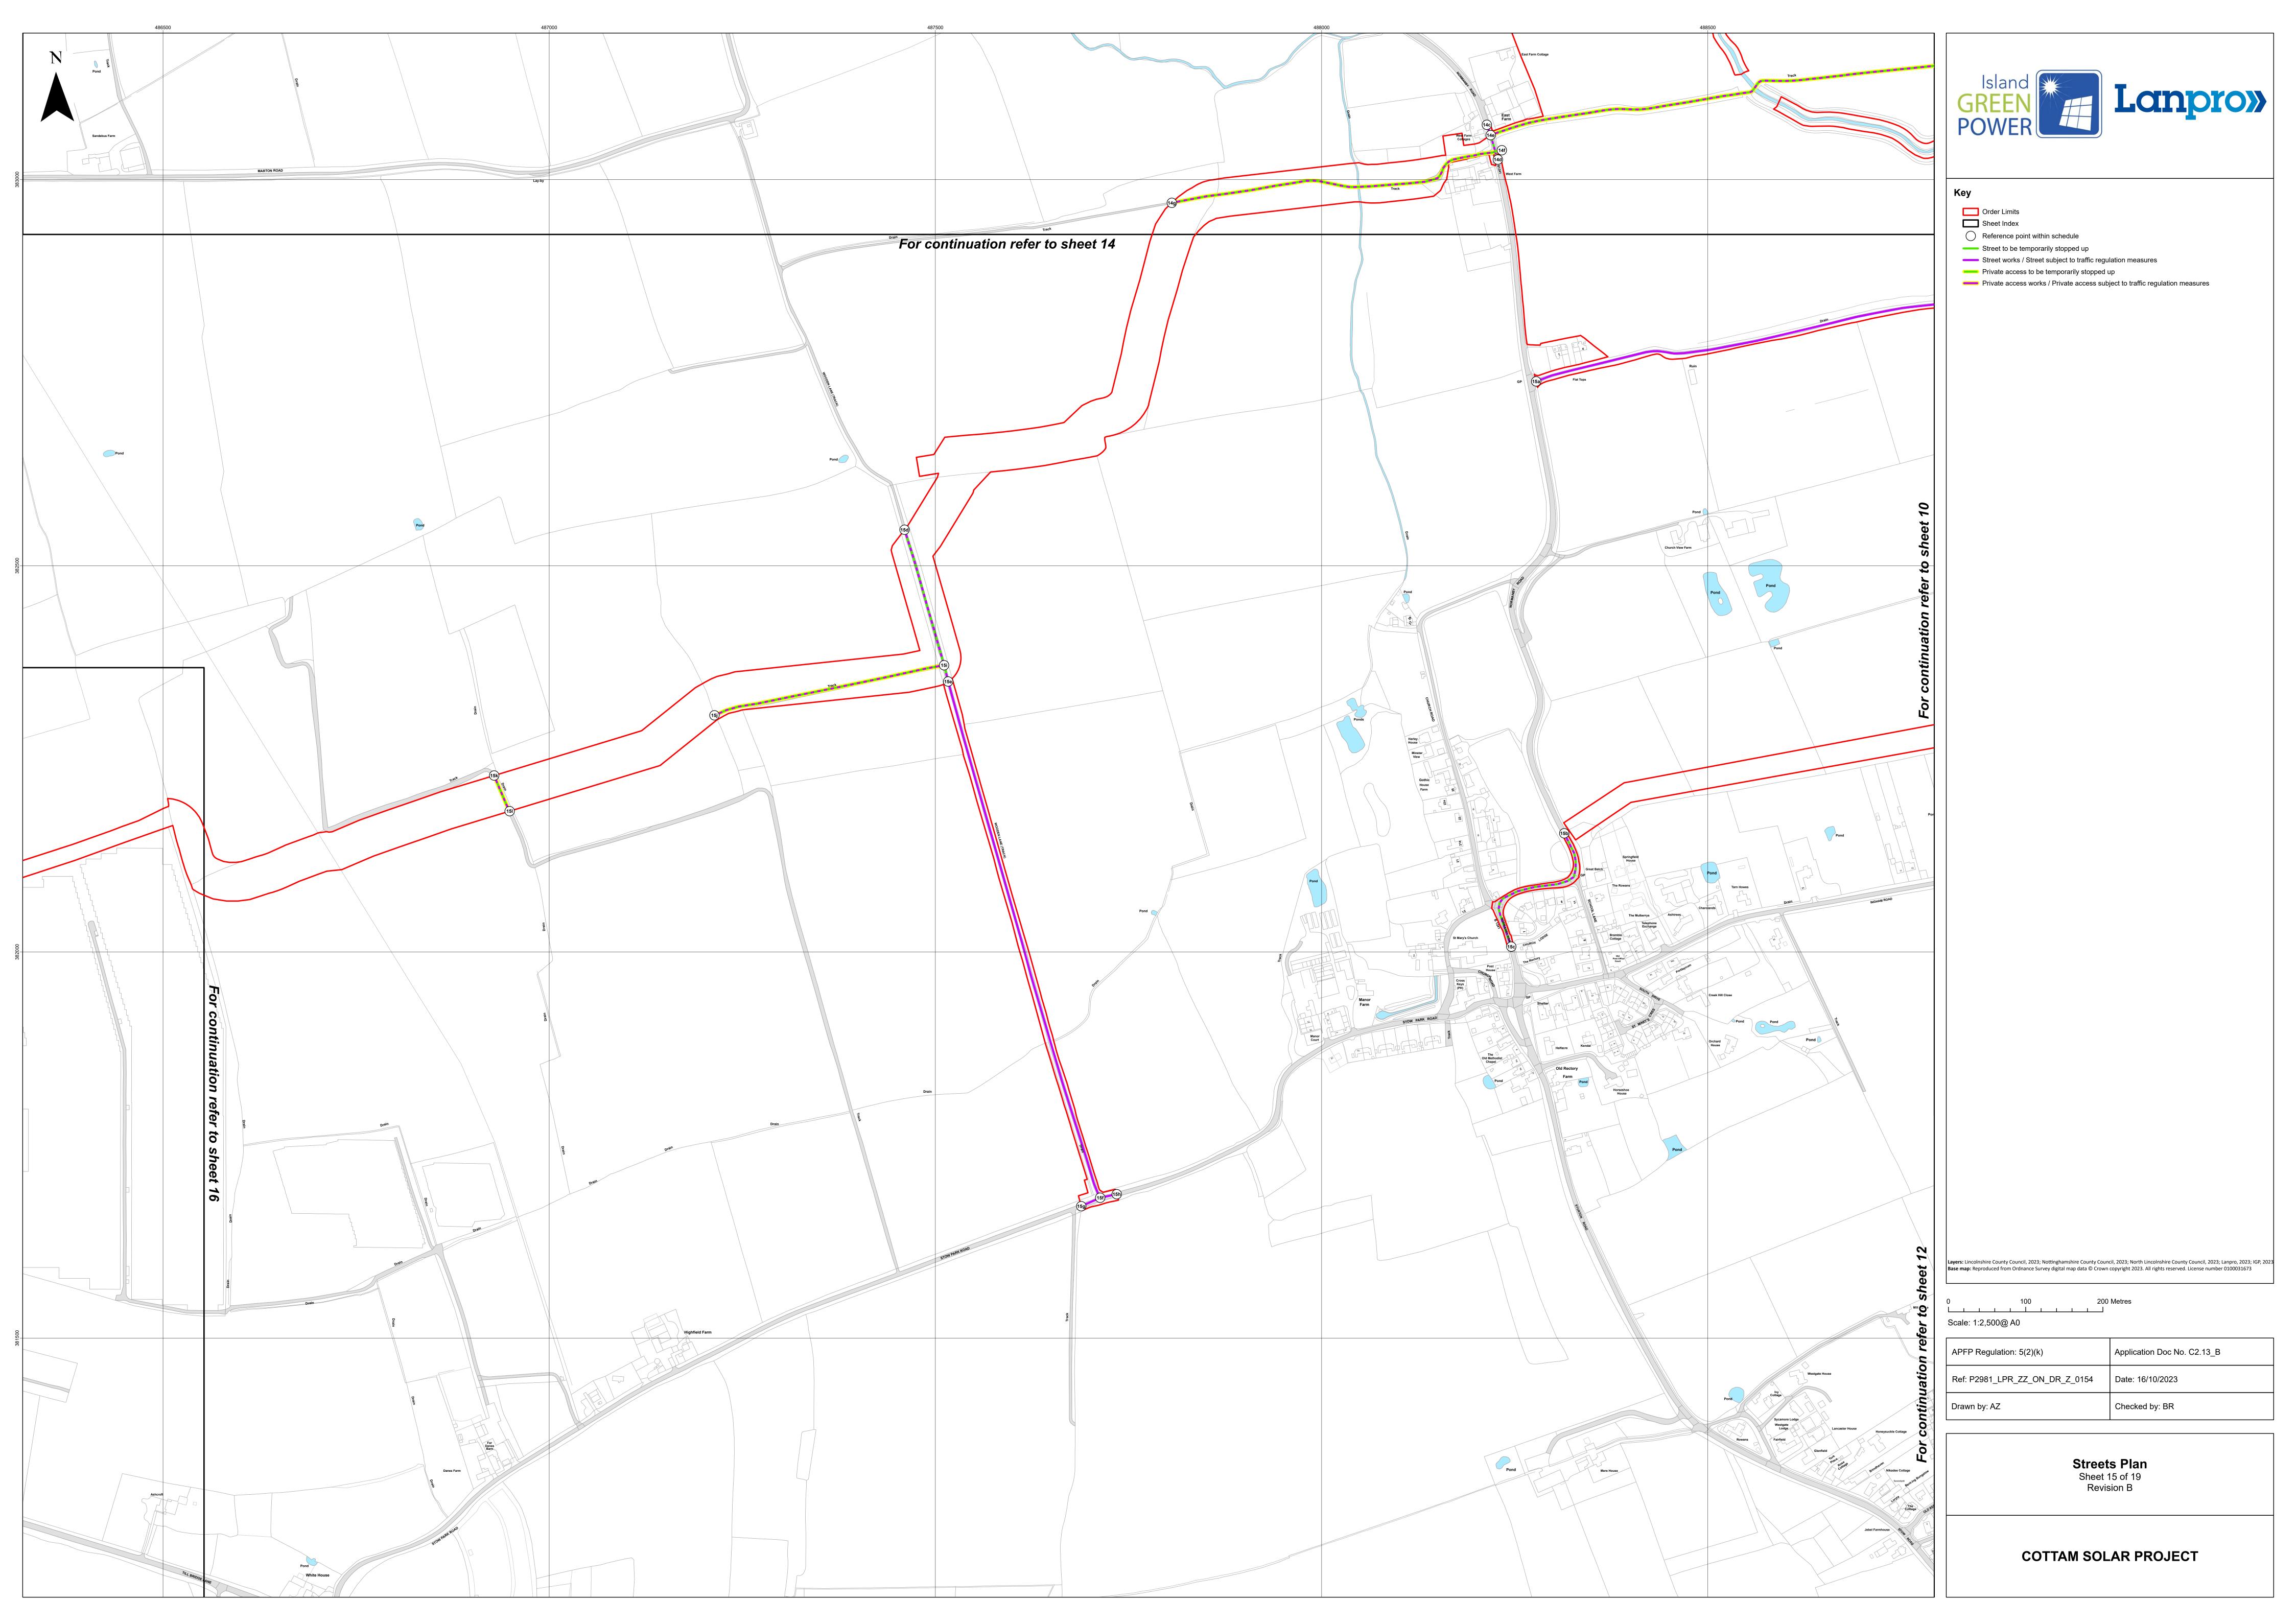

| Sheet 10 of 19 | 14 | Private access 10l-(14e) added Private access 10m-10n, 10o- 10p, 10p-10q, and 10r-10s added | To identify private roads affected by Article 12 |
|----------------|----|---------------------------------------------------------------------------------------------|--------------------------------------------------|
| Sheet 11 of 19 | 15 | Private access 11i-11j, 11k-11l, and 11m-11n added                                          | To identify private roads affected by Article 12 |
| Sheet 12 of 19 | 16 | Private access 12d-12e, 12f-<br>12g, and 12h-12i added<br>Private access 12j-(13a) added    | To identify private roads affected by Article 12 |
| Sheet 13 of 19 | 17 | Private access (12j)-13a added Private access 13b-13c, 13d- 13e, and 13f-13g added          | To identify private roads affected by Article 12 |
| Sheet 14 of 19 | 18 | Private access (10l)-14e added Private access 14f-14g added                                 | To identify private roads affected by Article 12 |
| Sheet 15 of 19 | 19 | Private access 15i-15j and 15k-<br>15l added                                                | To identify private roads affected by Article 12 |
| Sheet 16 of 19 | 20 | Private access 16e-16f, 16f-<br>16g, 16h-16i, and 16j-16k<br>added                          | To identify private roads affected by Article 12 |
| Sheet 17 of 19 | 21 | Private access 17l-17m, 17n-<br>17o, and 17p-17q added                                      | To identify private roads affected by Article 12 |
| Sheet 18 of 19 | 22 | Private access 18d-18h added                                                                | To identify private roads affected by Article 12 |
| Sheet 19 of 19 | 23 | Private access 19k-19l added                                                                | To identify private roads affected by Article 12 |