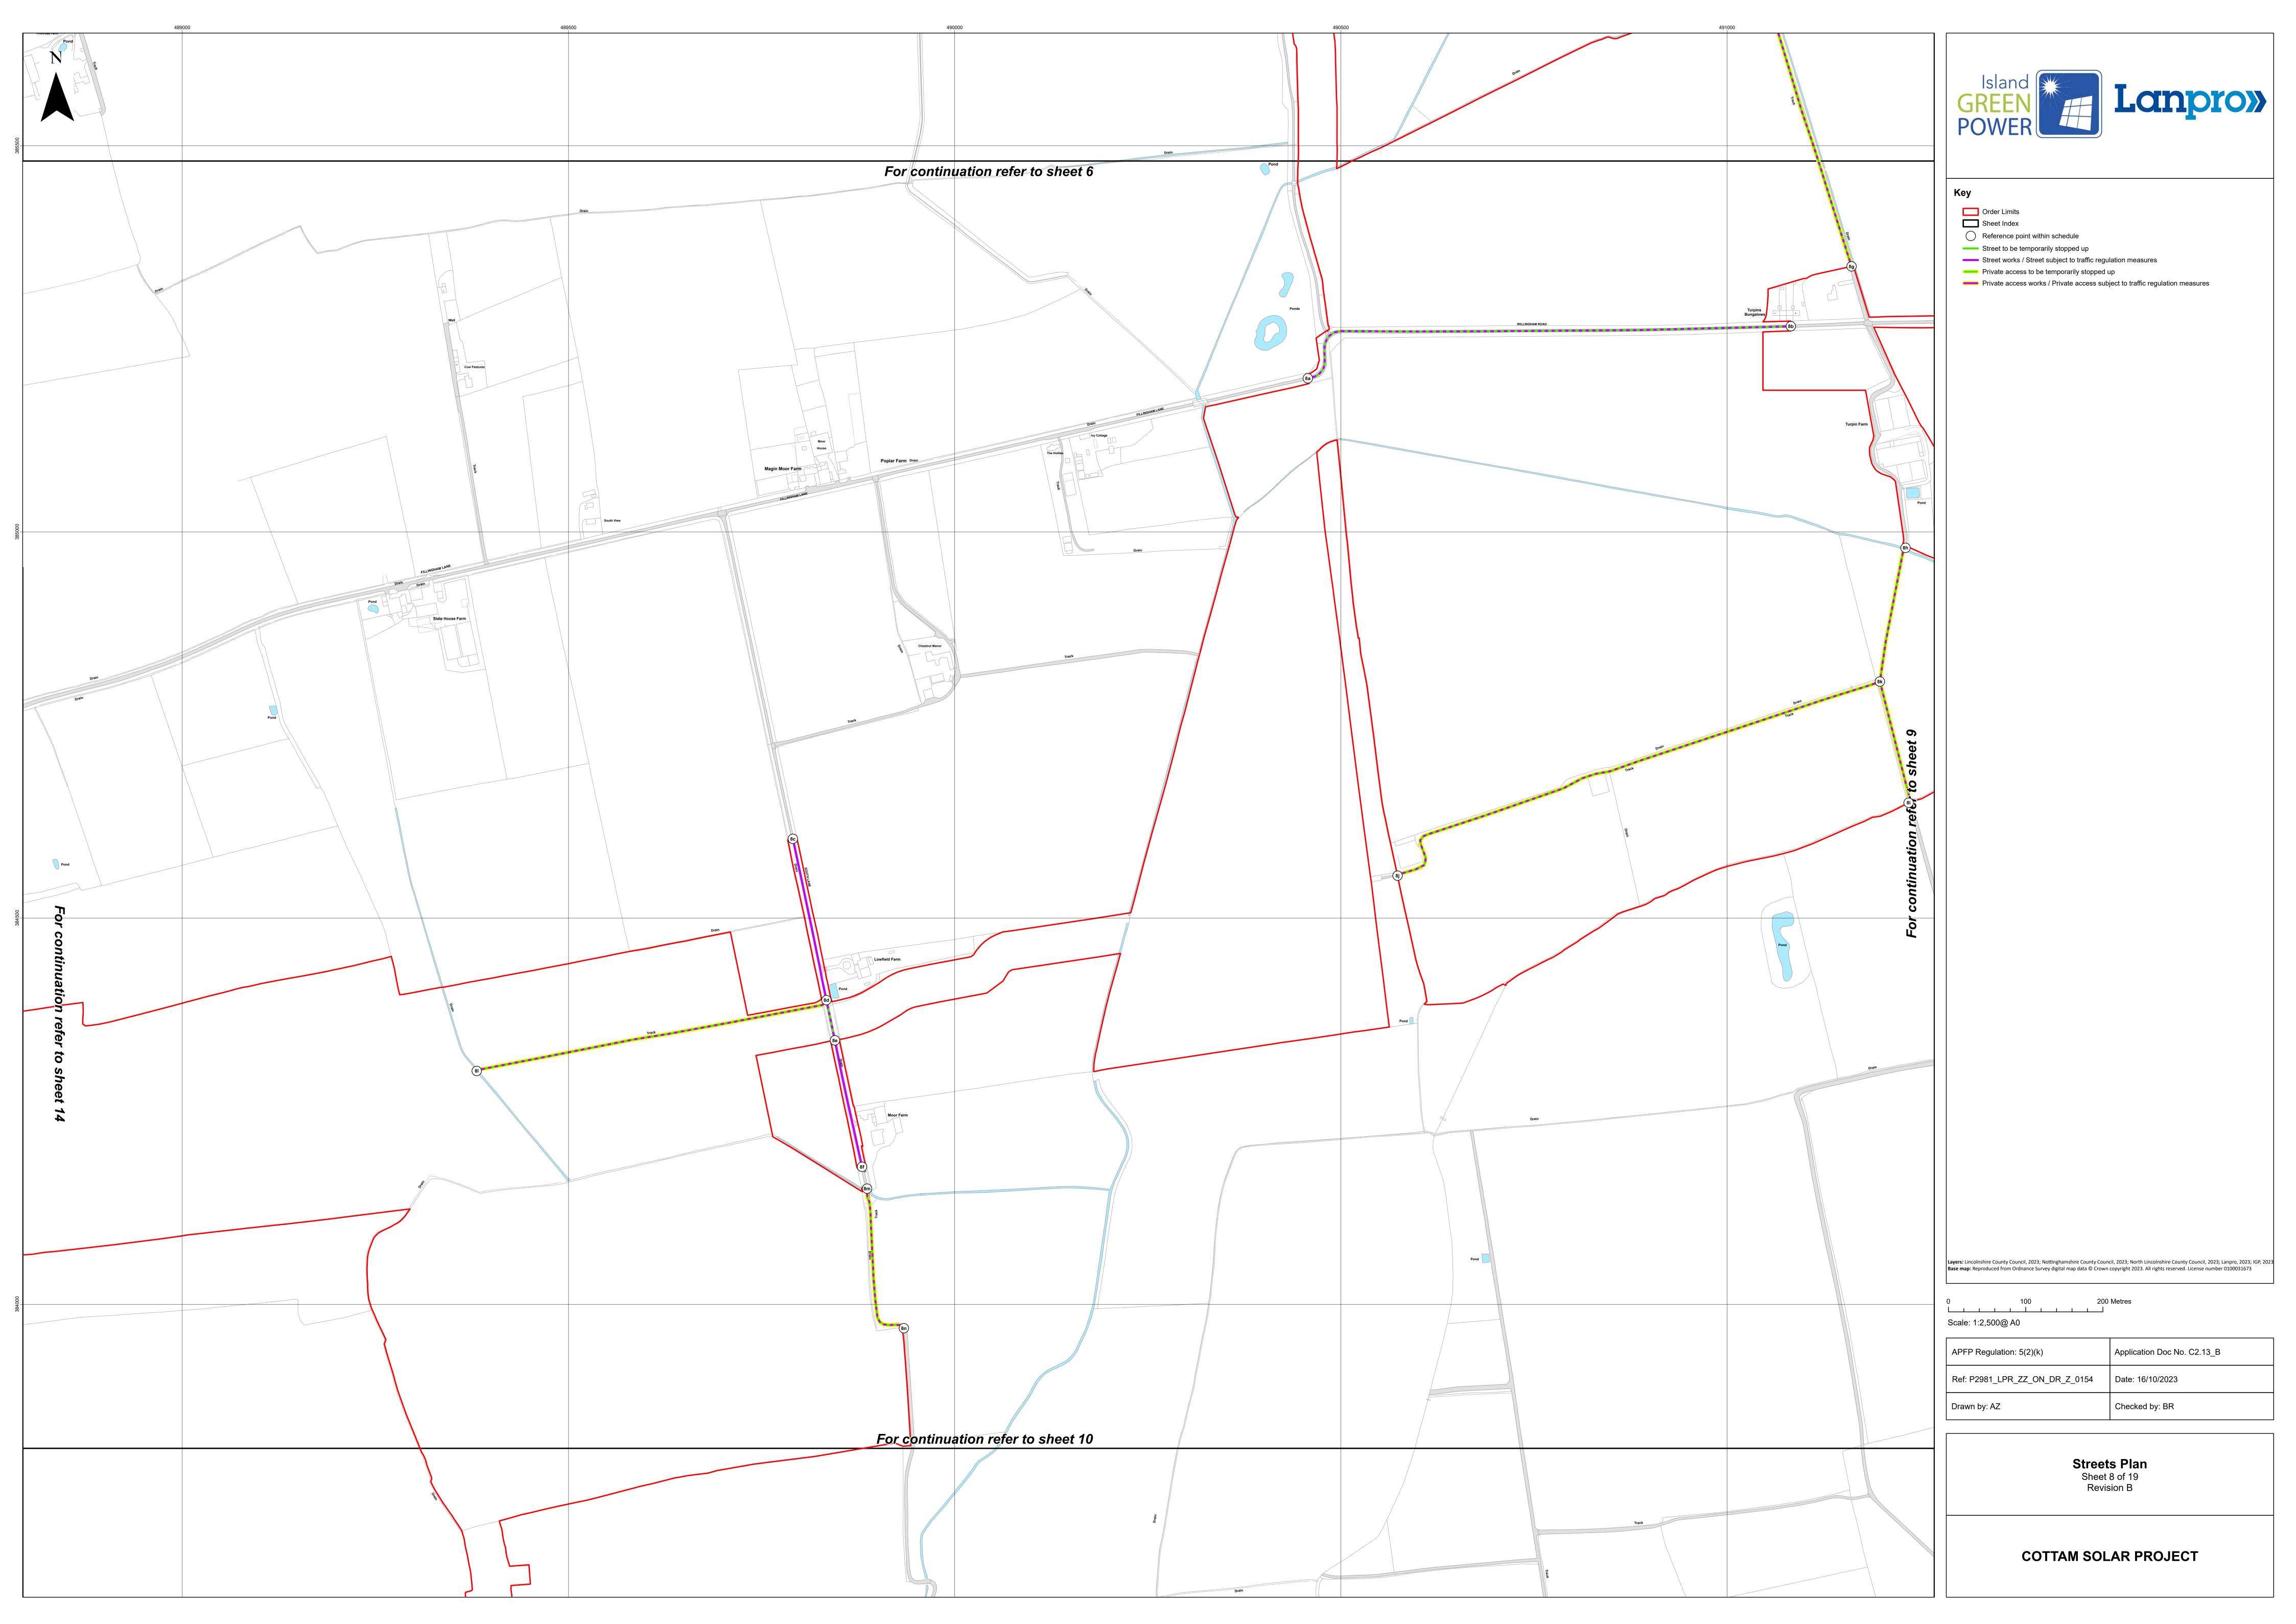

## **Schedule of Changes**

| Figure Reference | Page | Description of Changes                                                                                                                                 | Reason for Revision                                                                                                                                                        |
|------------------|------|--------------------------------------------------------------------------------------------------------------------------------------------------------|----------------------------------------------------------------------------------------------------------------------------------------------------------------------------|
| All sheets       | 4-23 | Revision B notation added to all plans and sheet number boxes                                                                                          | For presentational clarity.                                                                                                                                                |
| All sheets       | 4-23 | Note added to Key to show private access to be temporarily stopped up, private access works and private access subject to traffic regulation measures. | Request from Examining Authority set out in Issue Specific Hearing 1. To identify private roads that might be affected by Article 12 of the Draft Developed Consent Order. |
| Index Sheet      | 4    | Private access shown on Index<br>Sheet Plan                                                                                                            | To identify private roads affected by Article 12                                                                                                                           |
| Sheet 1 of 19    | 5    | Private access 1g-1h, 1i-1j, and 1k-1l added                                                                                                           | To identify private roads affected by Article 12                                                                                                                           |
| Sheet 2 of 19    | 6    | Private access 2j-2k added                                                                                                                             | To identify private roads affected by Article 12                                                                                                                           |
| Sheet 3 of 19    | 7    | Private access 3g-3h, 3i-3j, 3k-3l, and 3m-3n added                                                                                                    | To identify private roads affected by Article 12                                                                                                                           |
| Sheet 4 of 19    | 8    | Private access 4h-4i added                                                                                                                             | To identify private roads affected by Article 12                                                                                                                           |
| Sheet 5 of 19    | 9    | Private access 5e-5f added                                                                                                                             | To identify private roads affected by Article 12                                                                                                                           |
| Sheet 6 of 19    | 10   | Private access 6h-6i and 6j-6k<br>added<br>Private access 6l-(8g) added                                                                                | To identify private roads affected by Article 12                                                                                                                           |
| Sheet 7 of 19    | 11   | Private access 7a-(9c) added Private access 7b-7c added Private access 7d-(9i) added                                                                   | To identify private roads affected by Article 12                                                                                                                           |
| Sheet 8 of 19    | 12   | Private access 8h-8i, 8j-8k, 8d-8l, and 8m-8n added Private access (6l)-8g added                                                                       | To identify private roads affected by Article 12                                                                                                                           |
| Sheet 9 of 19    | 13   | Private access (7a)-9c added<br>Private access (7d)-9i added<br>Private access 9j-9k, 9l-9m, and<br>9n-9o added                                        | To identify private roads affected by Article 12                                                                                                                           |