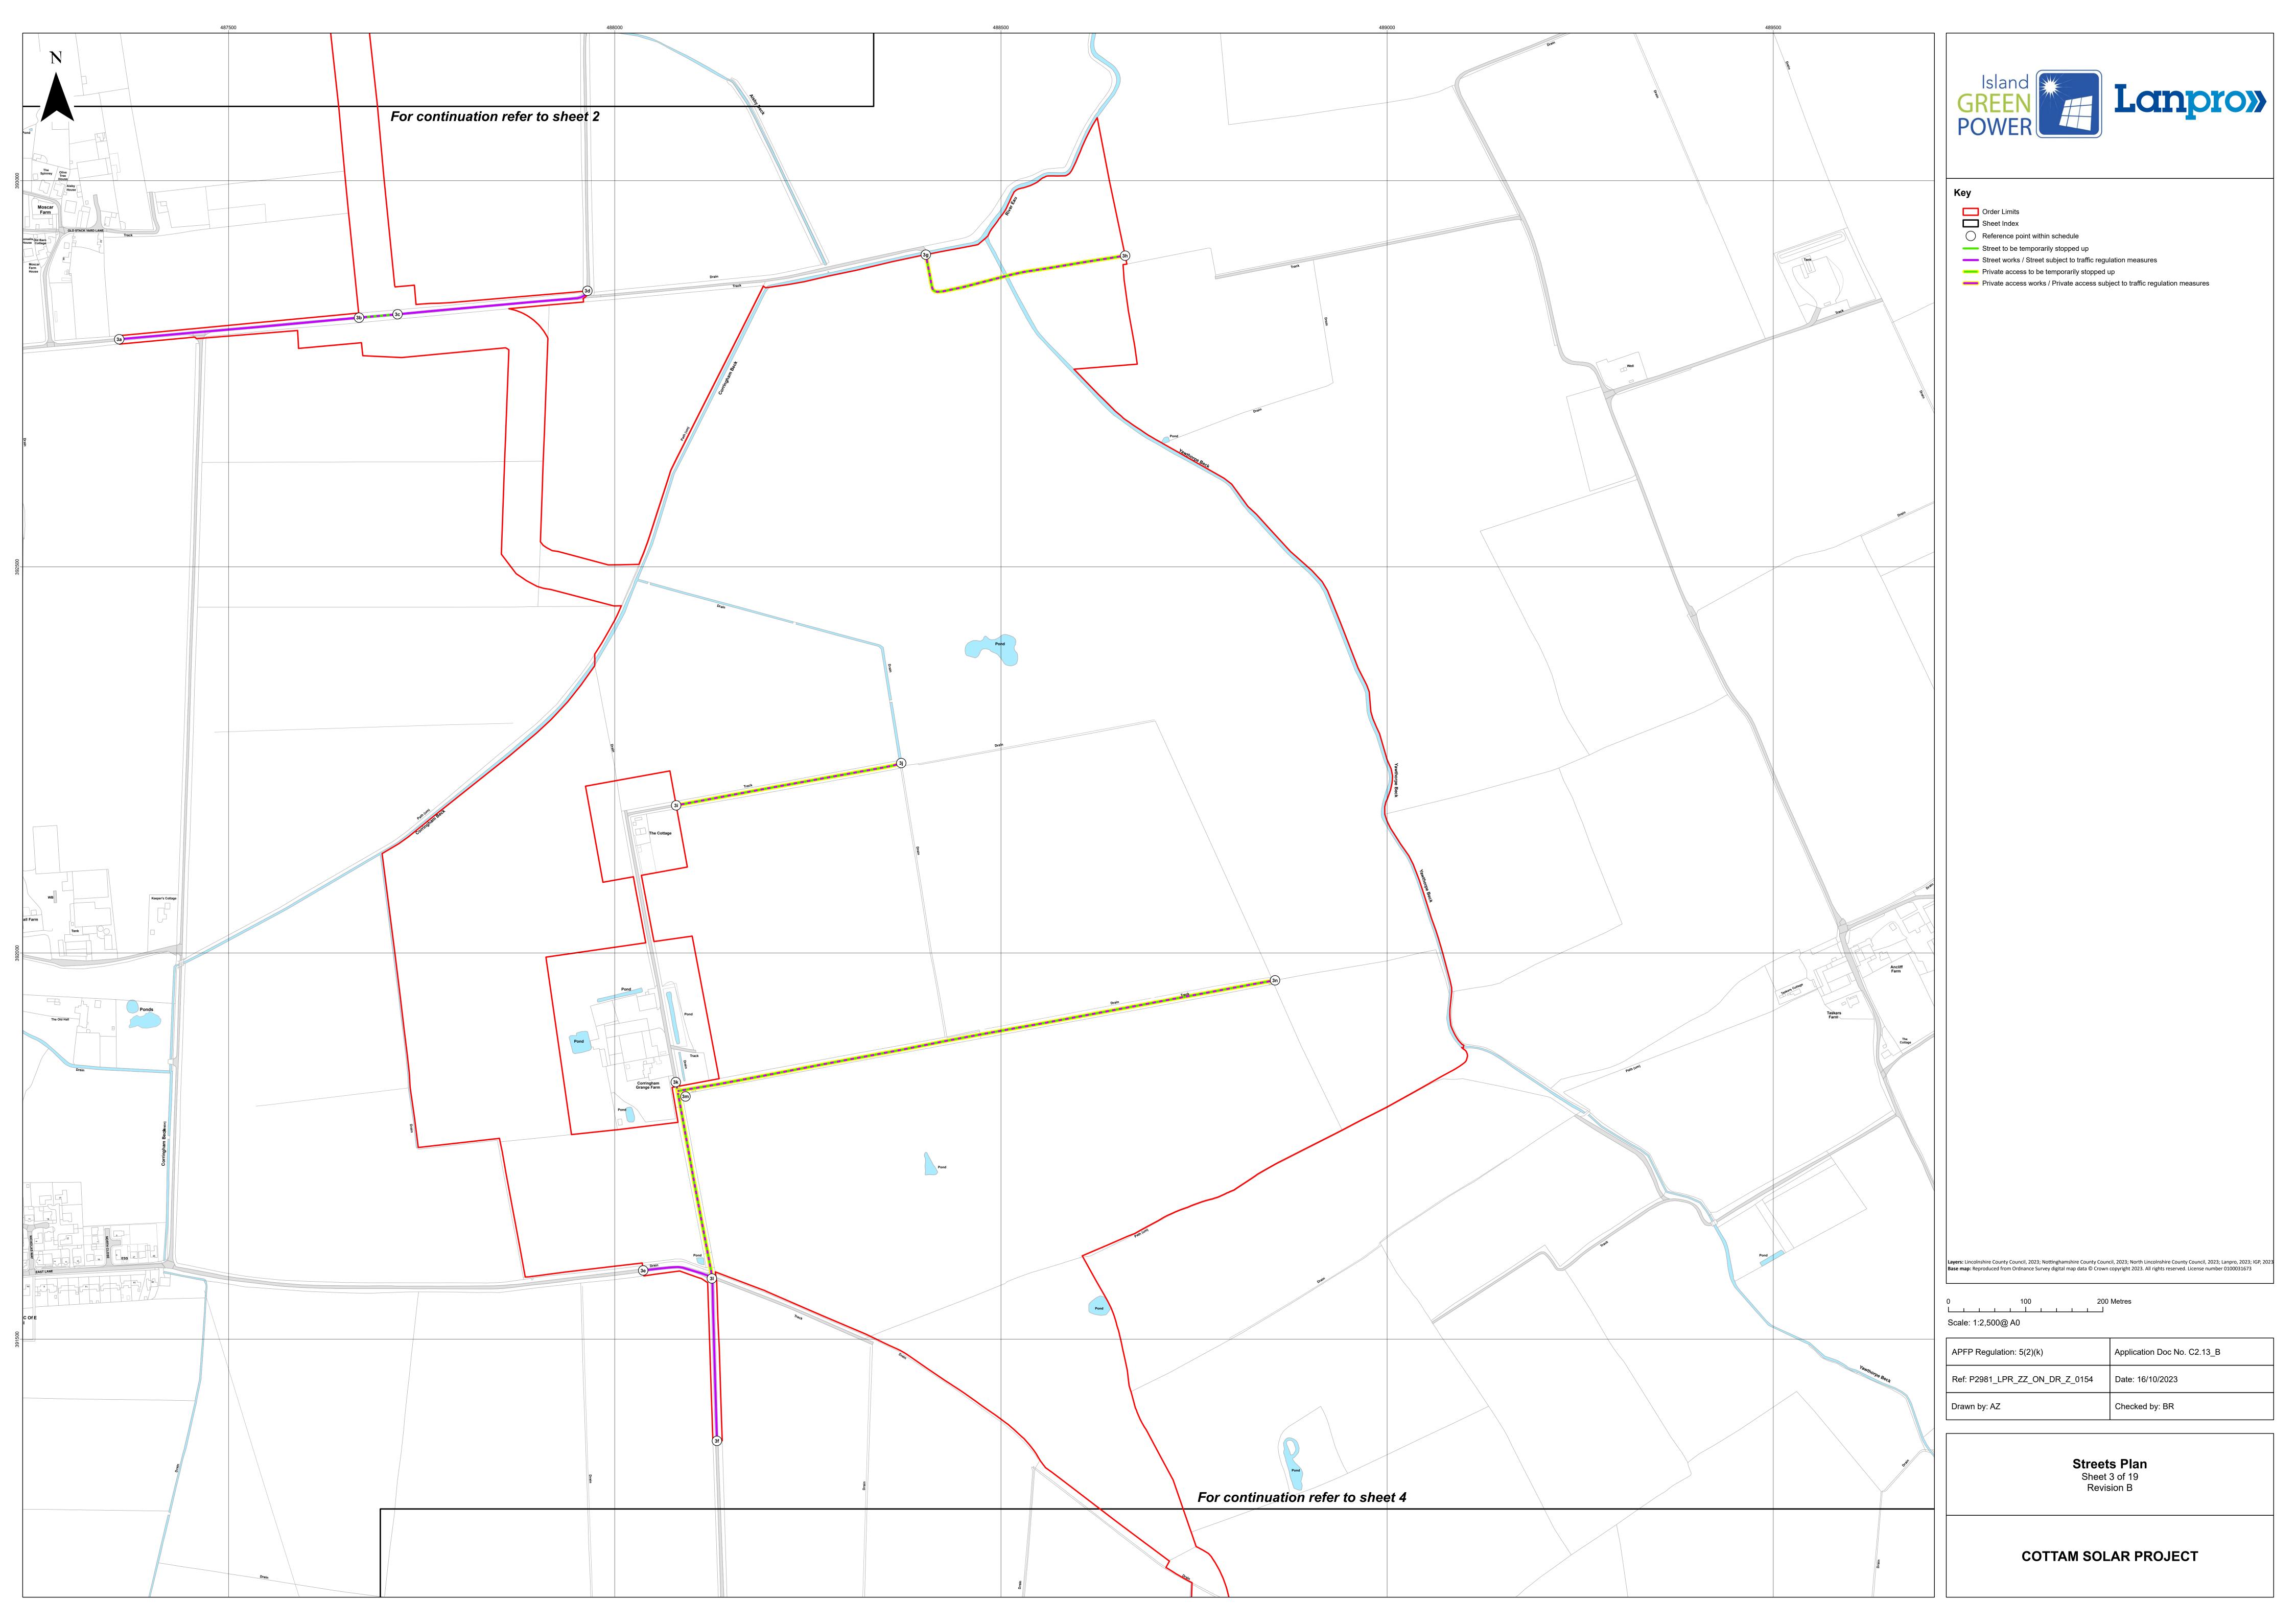

## **Schedule of Changes**

| Figure Reference | Page | Description of Changes                                                                                                                                 | Reason for Revision                                                                                                                                                        |
|------------------|------|--------------------------------------------------------------------------------------------------------------------------------------------------------|----------------------------------------------------------------------------------------------------------------------------------------------------------------------------|
| All sheets       | 4-23 | Revision B notation added to all plans and sheet number boxes                                                                                          | For presentational clarity.                                                                                                                                                |
| All sheets       | 4-23 | Note added to Key to show private access to be temporarily stopped up, private access works and private access subject to traffic regulation measures. | Request from Examining Authority set out in Issue Specific Hearing 1. To identify private roads that might be affected by Article 12 of the Draft Developed Consent Order. |
| Index Sheet      | 4    | Private access shown on Index<br>Sheet Plan                                                                                                            | To identify private roads affected by Article 12                                                                                                                           |
| Sheet 1 of 19    | 5    | Private access 1g-1h, 1i-1j, and 1k-1l added                                                                                                           | To identify private roads affected by Article 12                                                                                                                           |
| Sheet 2 of 19    | 6    | Private access 2j-2k added                                                                                                                             | To identify private roads affected by Article 12                                                                                                                           |
| Sheet 3 of 19    | 7    | Private access 3g-3h, 3i-3j, 3k-3l, and 3m-3n added                                                                                                    | To identify private roads affected by Article 12                                                                                                                           |
| Sheet 4 of 19    | 8    | Private access 4h-4i added                                                                                                                             | To identify private roads affected by Article 12                                                                                                                           |
| Sheet 5 of 19    | 9    | Private access 5e-5f added                                                                                                                             | To identify private roads affected by Article 12                                                                                                                           |
| Sheet 6 of 19    | 10   | Private access 6h-6i and 6j-6k<br>added<br>Private access 6l-(8g) added                                                                                | To identify private roads affected by Article 12                                                                                                                           |
| Sheet 7 of 19    | 11   | Private access 7a-(9c) added Private access 7b-7c added Private access 7d-(9i) added                                                                   | To identify private roads affected by Article 12                                                                                                                           |
| Sheet 8 of 19    | 12   | Private access 8h-8i, 8j-8k, 8d-8l, and 8m-8n added Private access (6l)-8g added                                                                       | To identify private roads affected by Article 12                                                                                                                           |
| Sheet 9 of 19    | 13   | Private access (7a)-9c added<br>Private access (7d)-9i added<br>Private access 9j-9k, 9l-9m, and<br>9n-9o added                                        | To identify private roads affected by Article 12                                                                                                                           |