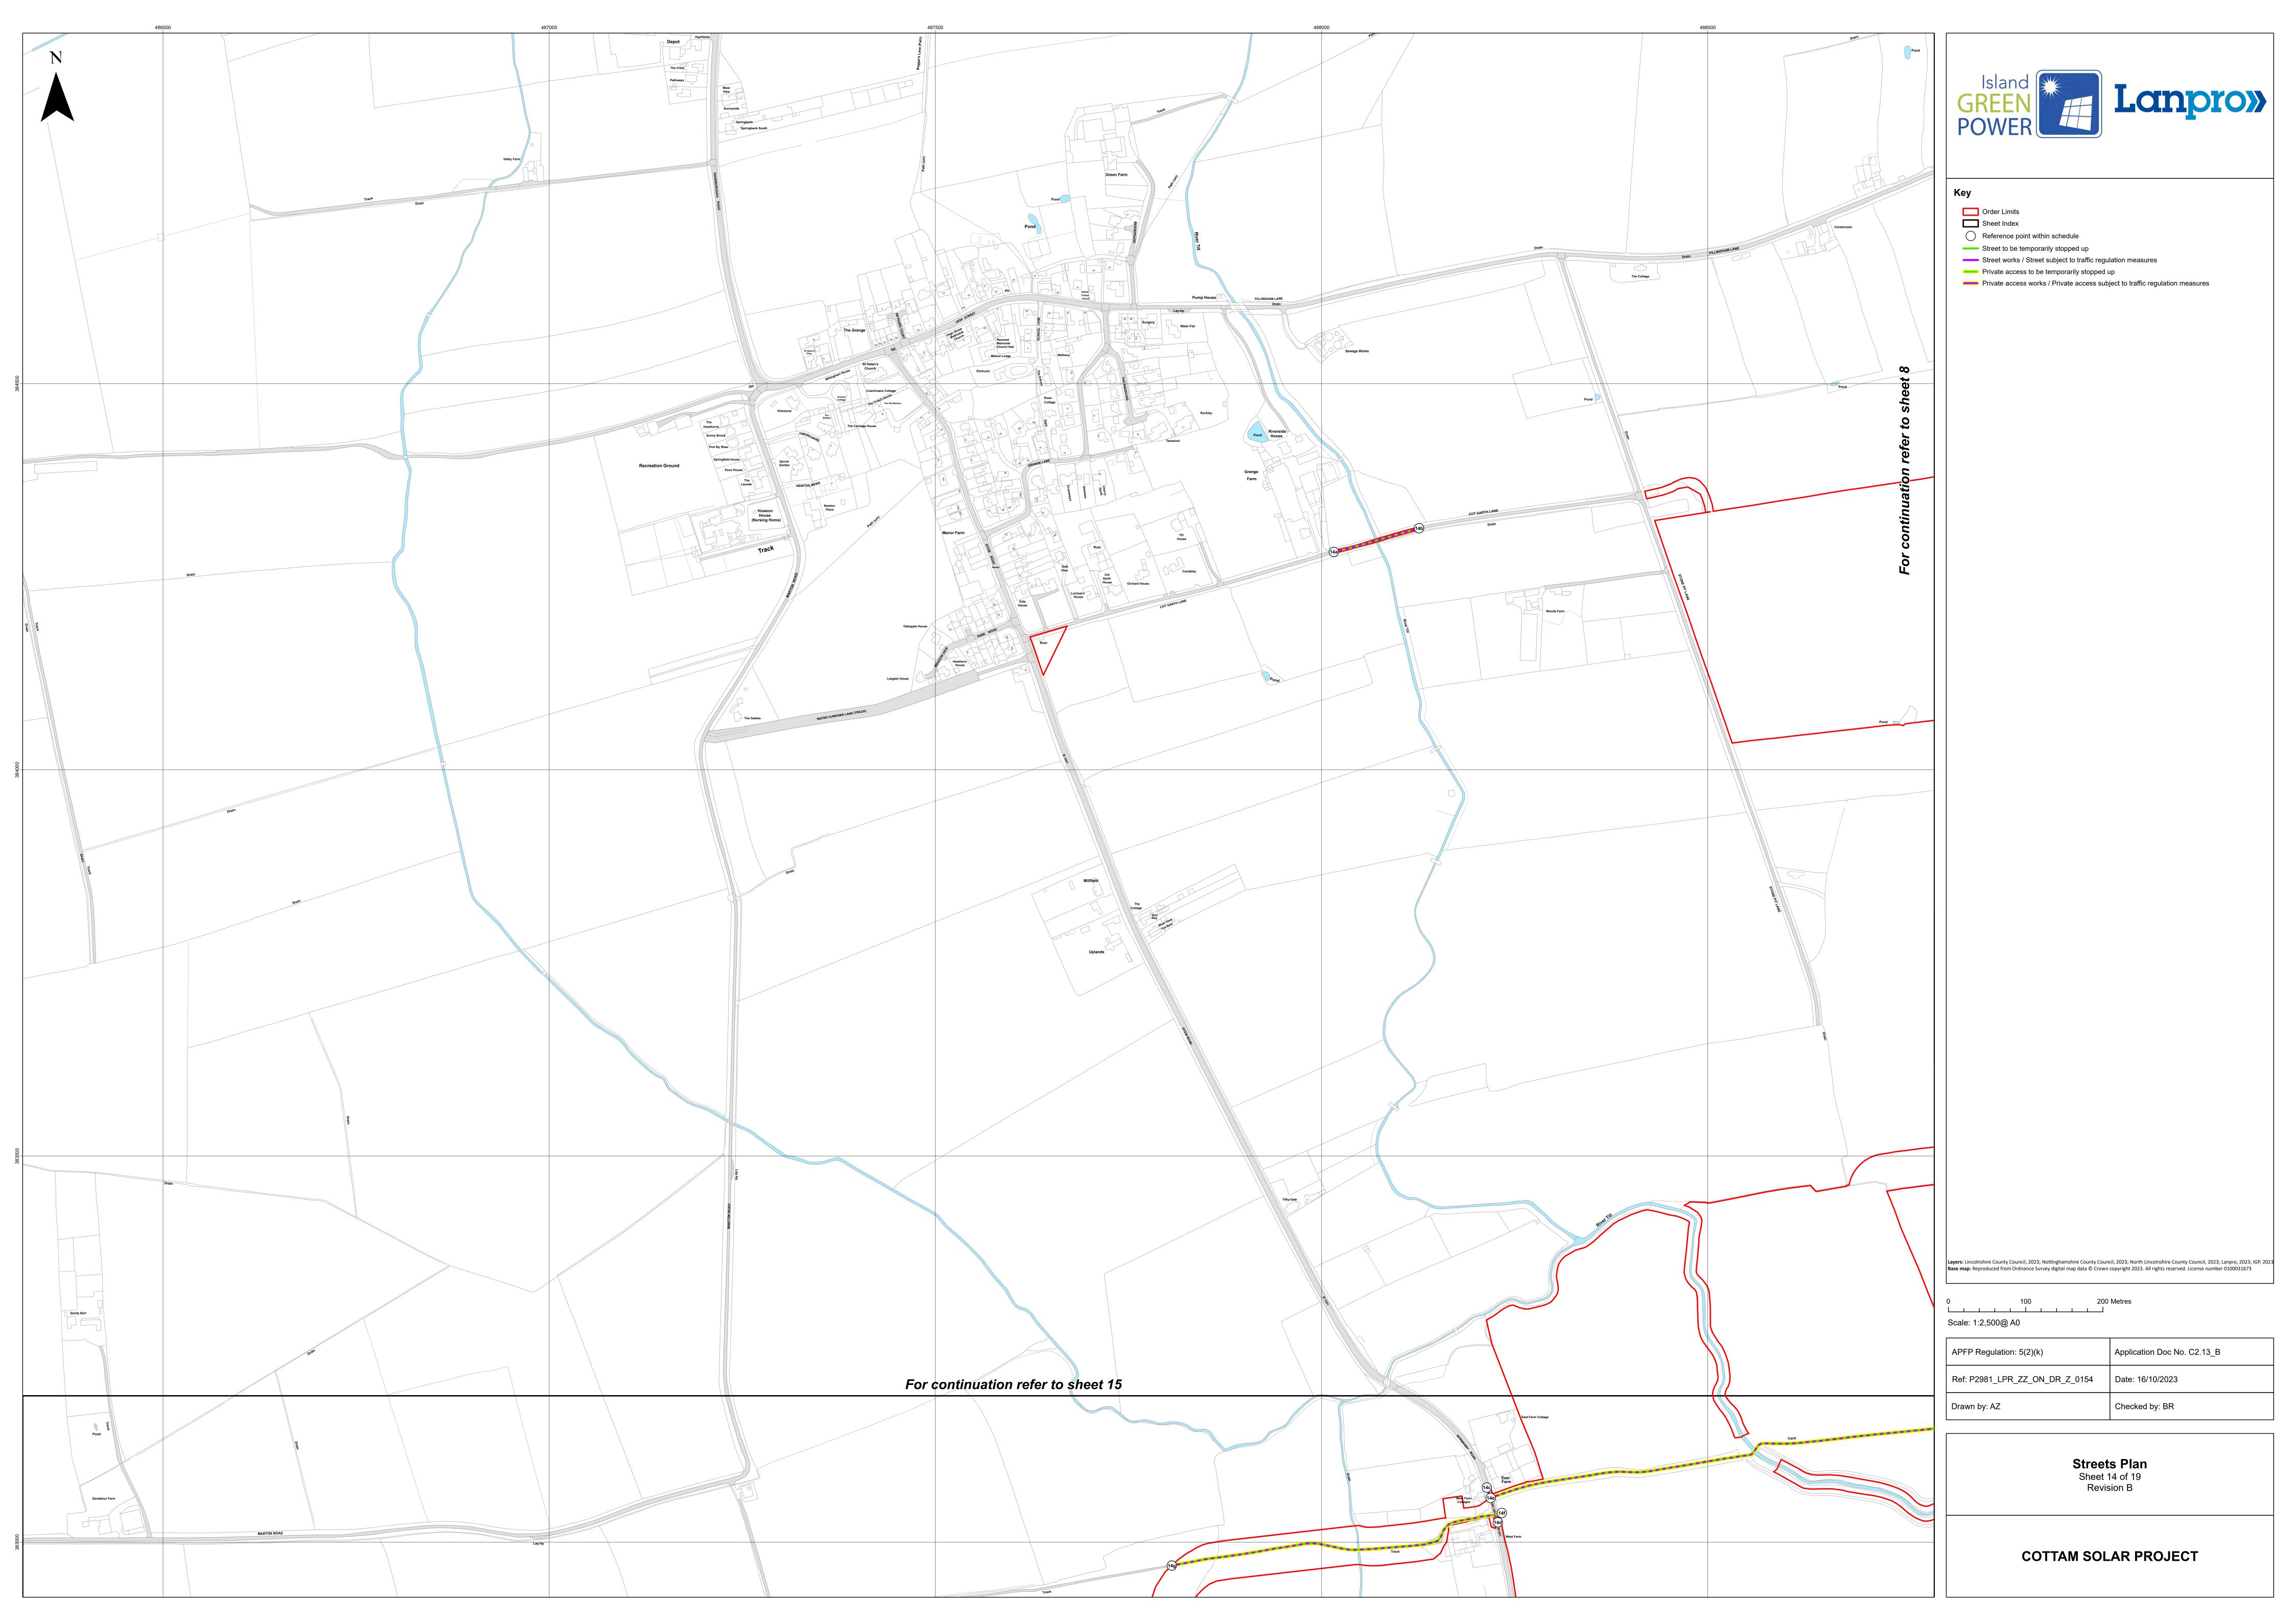

| Sheet 10 of 19 | 14 | Private access 10l-(14e) added Private access 10m-10n, 10o- 10p, 10p-10q, and 10r-10s added | To identify private roads affected by Article 12 |
|----------------|----|---------------------------------------------------------------------------------------------|--------------------------------------------------|
| Sheet 11 of 19 | 15 | Private access 11i-11j, 11k-11l, and 11m-11n added                                          | To identify private roads affected by Article 12 |
| Sheet 12 of 19 | 16 | Private access 12d-12e, 12f-<br>12g, and 12h-12i added<br>Private access 12j-(13a) added    | To identify private roads affected by Article 12 |
| Sheet 13 of 19 | 17 | Private access (12j)-13a added Private access 13b-13c, 13d- 13e, and 13f-13g added          | To identify private roads affected by Article 12 |
| Sheet 14 of 19 | 18 | Private access (10l)-14e added Private access 14f-14g added                                 | To identify private roads affected by Article 12 |
| Sheet 15 of 19 | 19 | Private access 15i-15j and 15k-<br>15l added                                                | To identify private roads affected by Article 12 |
| Sheet 16 of 19 | 20 | Private access 16e-16f, 16f-<br>16g, 16h-16i, and 16j-16k<br>added                          | To identify private roads affected by Article 12 |
| Sheet 17 of 19 | 21 | Private access 17l-17m, 17n-<br>17o, and 17p-17q added                                      | To identify private roads affected by Article 12 |
| Sheet 18 of 19 | 22 | Private access 18d-18h added                                                                | To identify private roads affected by Article 12 |
| Sheet 19 of 19 | 23 | Private access 19k-19l added                                                                | To identify private roads affected by Article 12 |