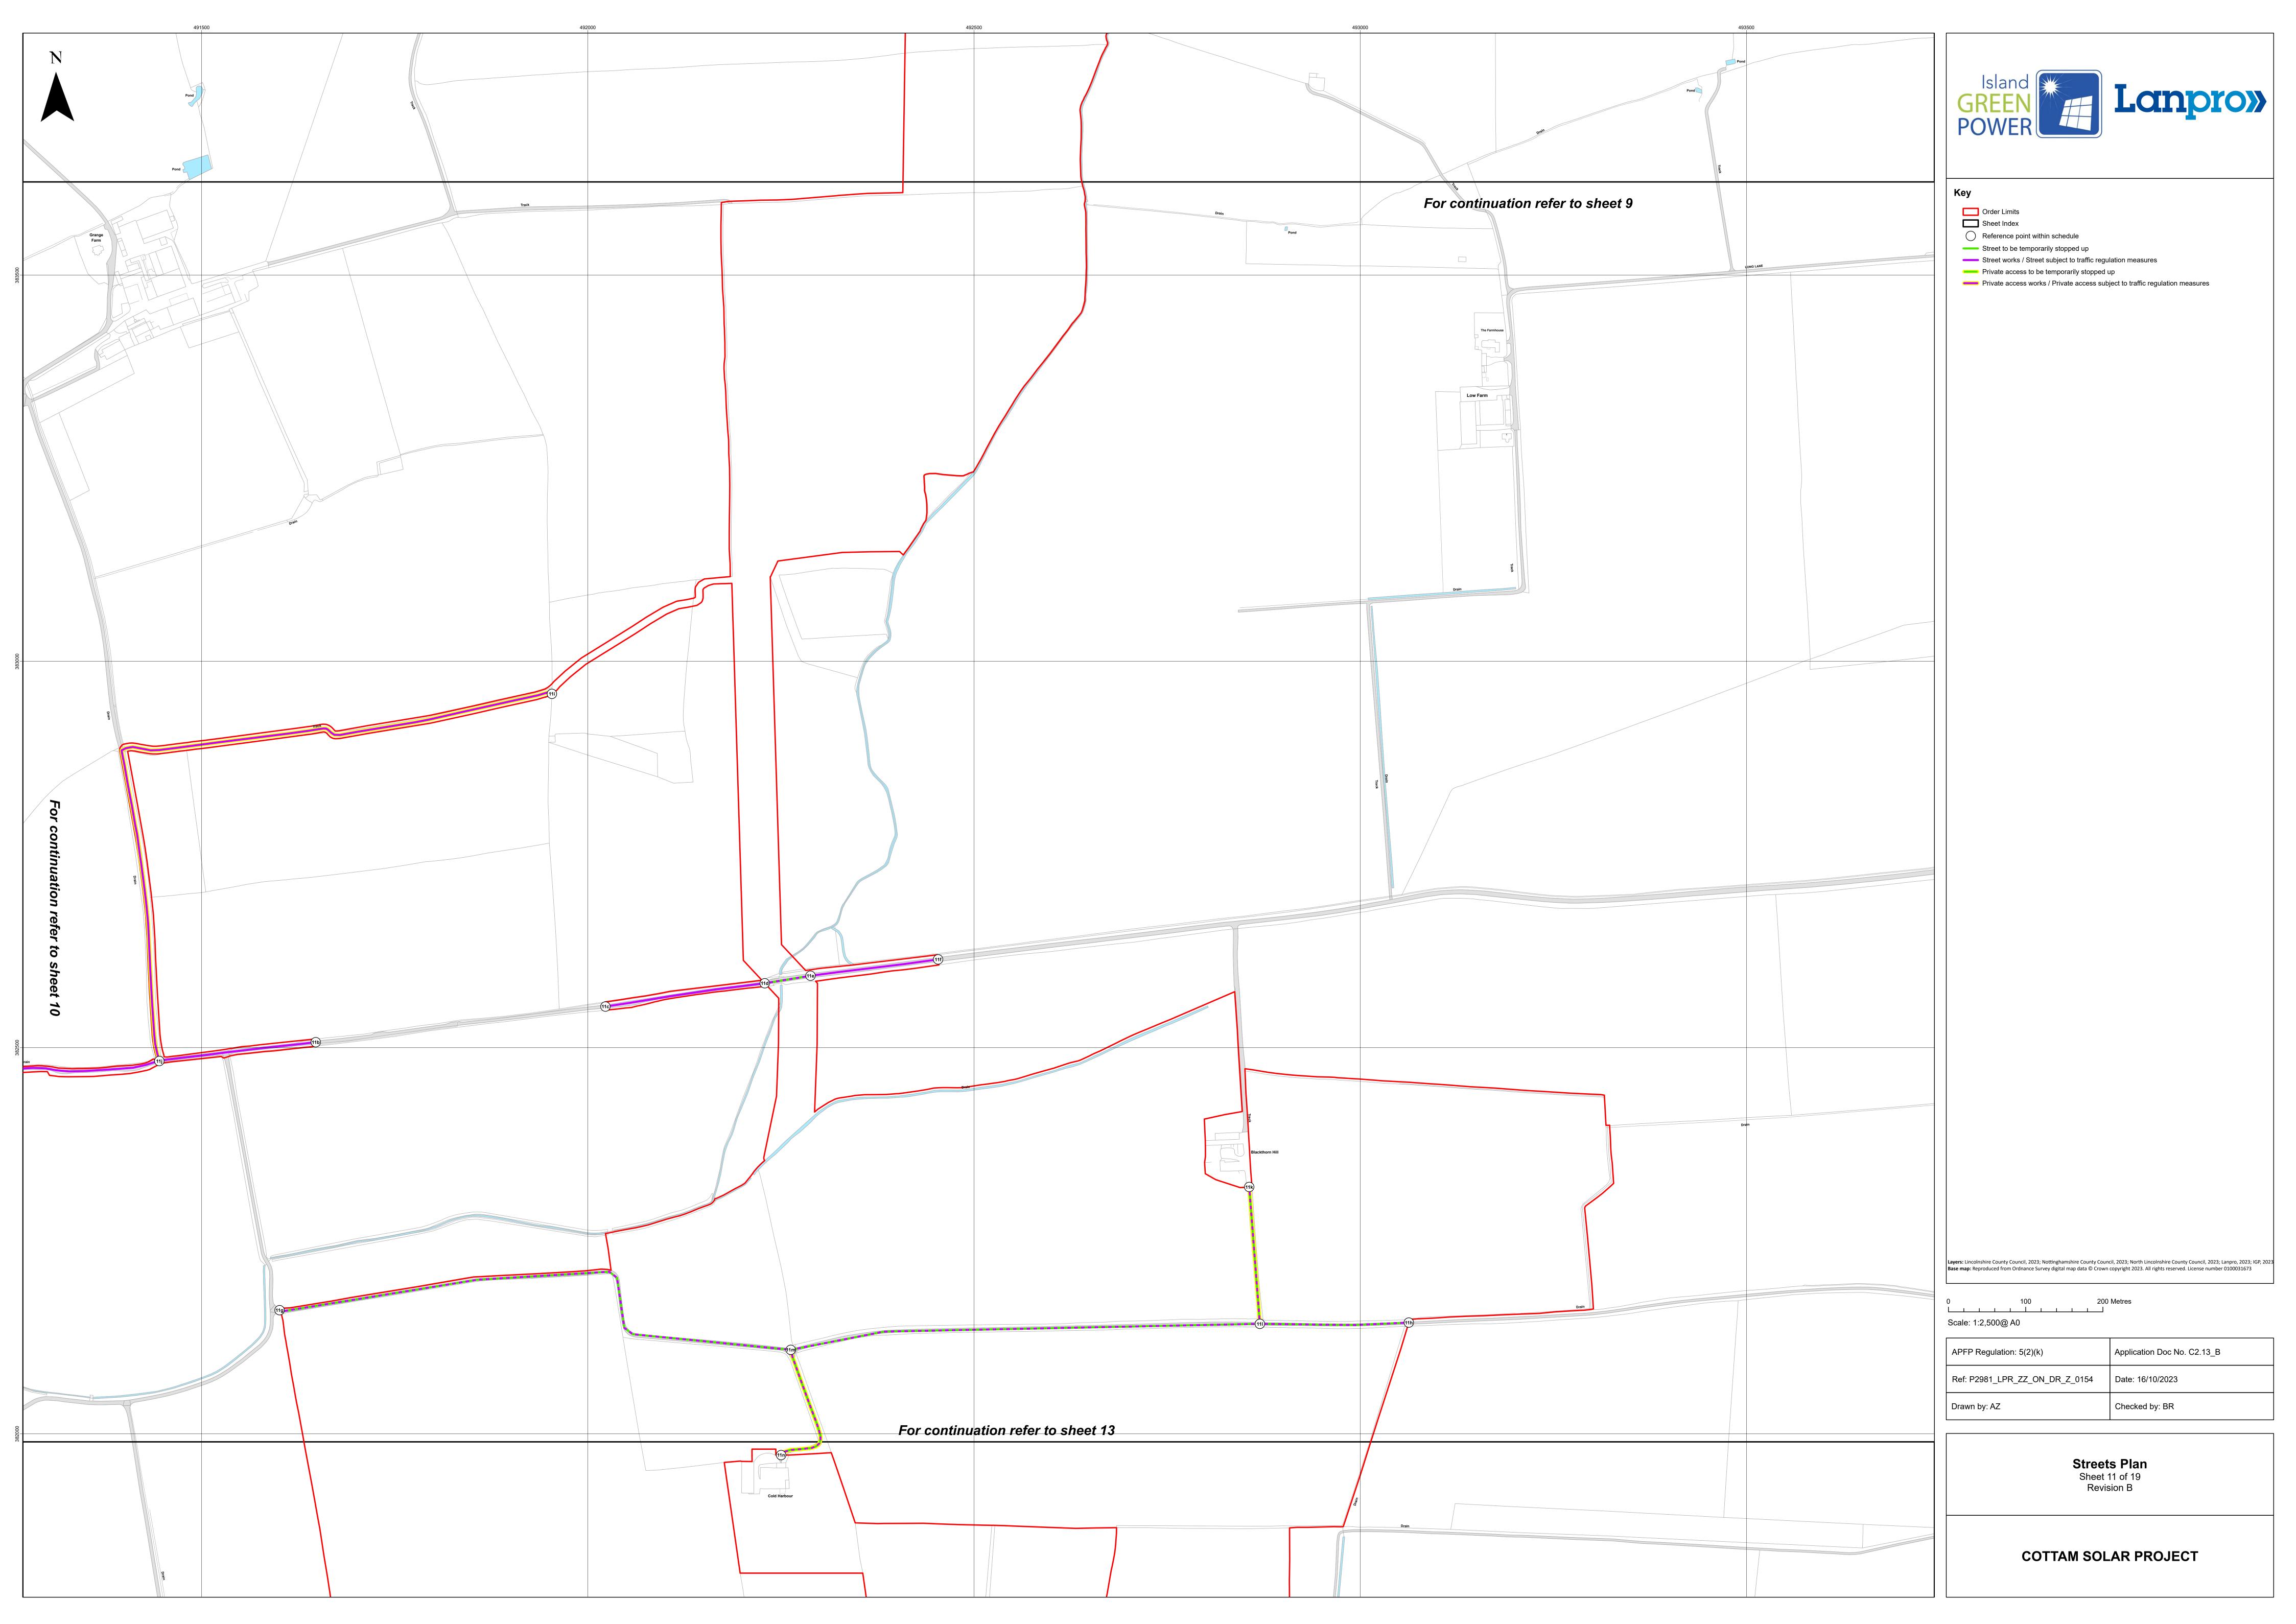

| Sheet 10 of 19 | 14 | Private access 10l-(14e) added Private access 10m-10n, 10o- 10p, 10p-10q, and 10r-10s added | To identify private roads affected by Article 12 |
|----------------|----|---------------------------------------------------------------------------------------------|--------------------------------------------------|
| Sheet 11 of 19 | 15 | Private access 11i-11j, 11k-11l, and 11m-11n added                                          | To identify private roads affected by Article 12 |
| Sheet 12 of 19 | 16 | Private access 12d-12e, 12f-<br>12g, and 12h-12i added<br>Private access 12j-(13a) added    | To identify private roads affected by Article 12 |
| Sheet 13 of 19 | 17 | Private access (12j)-13a added Private access 13b-13c, 13d- 13e, and 13f-13g added          | To identify private roads affected by Article 12 |
| Sheet 14 of 19 | 18 | Private access (10l)-14e added Private access 14f-14g added                                 | To identify private roads affected by Article 12 |
| Sheet 15 of 19 | 19 | Private access 15i-15j and 15k-<br>15l added                                                | To identify private roads affected by Article 12 |
| Sheet 16 of 19 | 20 | Private access 16e-16f, 16f-<br>16g, 16h-16i, and 16j-16k<br>added                          | To identify private roads affected by Article 12 |
| Sheet 17 of 19 | 21 | Private access 17l-17m, 17n-<br>17o, and 17p-17q added                                      | To identify private roads affected by Article 12 |
| Sheet 18 of 19 | 22 | Private access 18d-18h added                                                                | To identify private roads affected by Article 12 |
| Sheet 19 of 19 | 23 | Private access 19k-19l added                                                                | To identify private roads affected by Article 12 |