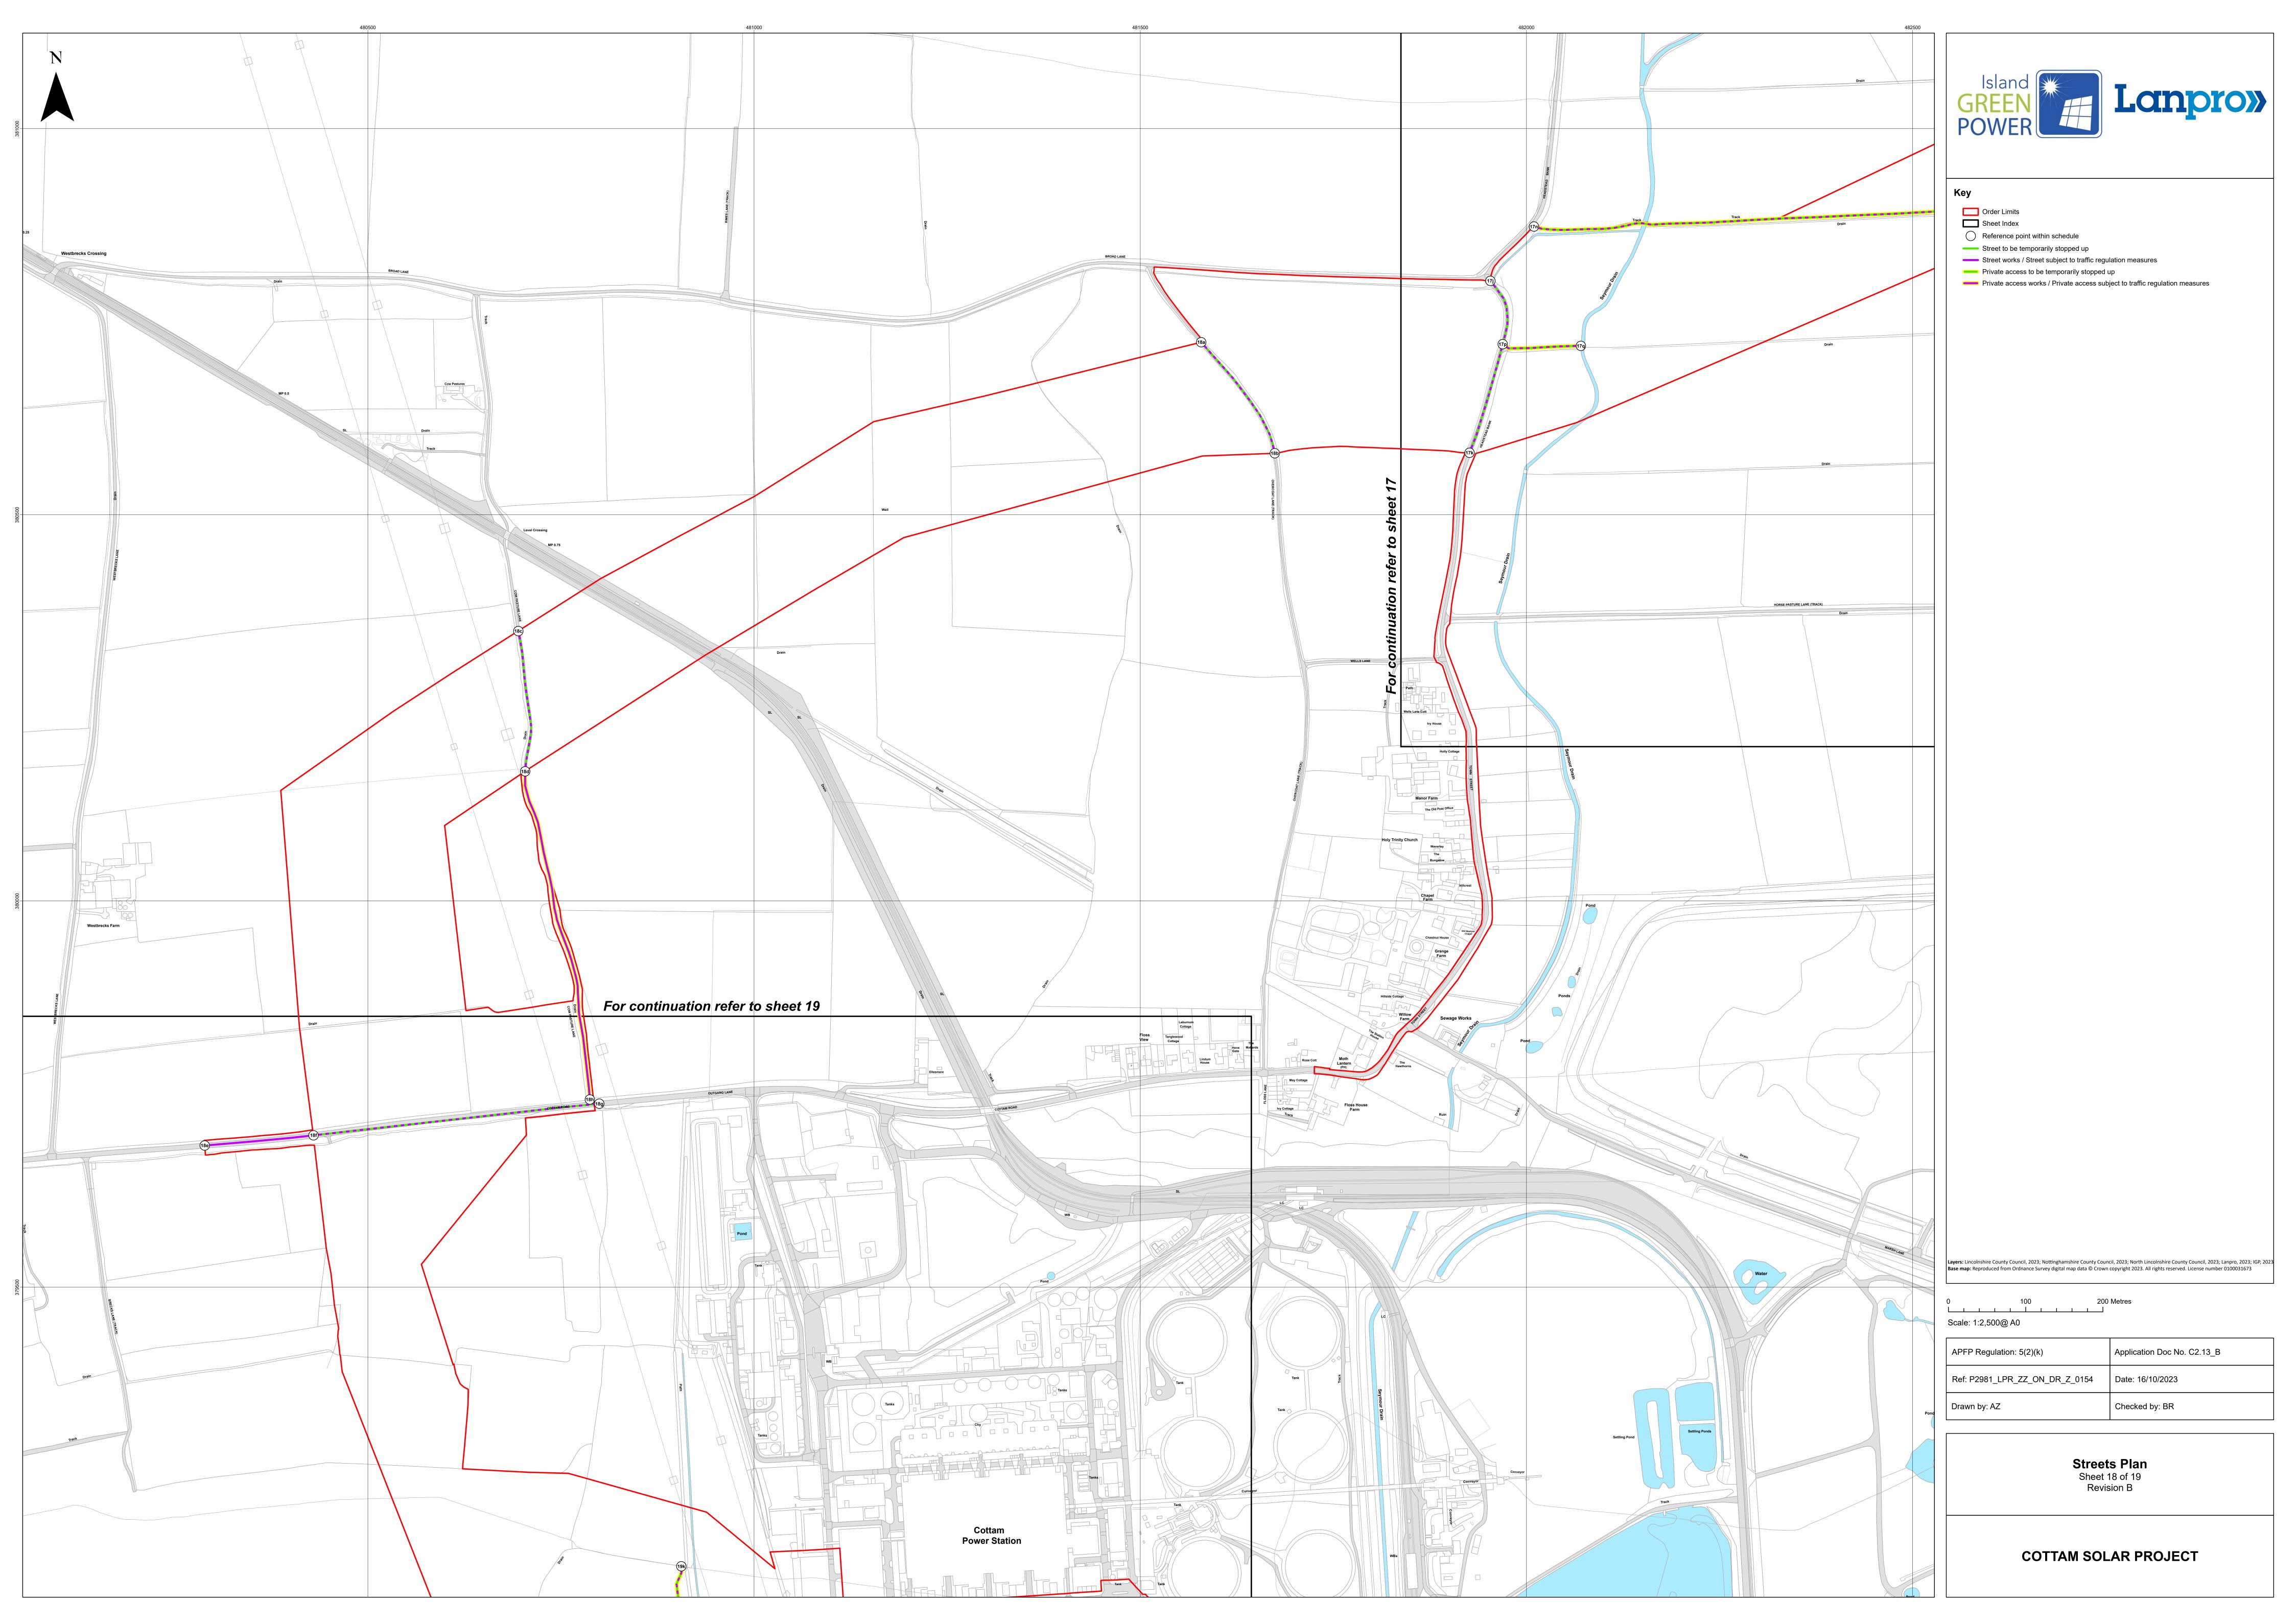

| Sheet 10 of 19 | 14 | Private access 10l-(14e) added Private access 10m-10n, 10o- 10p, 10p-10q, and 10r-10s added | To identify private roads affected by Article 12 |
|----------------|----|---------------------------------------------------------------------------------------------|--------------------------------------------------|
| Sheet 11 of 19 | 15 | Private access 11i-11j, 11k-11l, and 11m-11n added                                          | To identify private roads affected by Article 12 |
| Sheet 12 of 19 | 16 | Private access 12d-12e, 12f-<br>12g, and 12h-12i added<br>Private access 12j-(13a) added    | To identify private roads affected by Article 12 |
| Sheet 13 of 19 | 17 | Private access (12j)-13a added Private access 13b-13c, 13d- 13e, and 13f-13g added          | To identify private roads affected by Article 12 |
| Sheet 14 of 19 | 18 | Private access (10l)-14e added Private access 14f-14g added                                 | To identify private roads affected by Article 12 |
| Sheet 15 of 19 | 19 | Private access 15i-15j and 15k-<br>15l added                                                | To identify private roads affected by Article 12 |
| Sheet 16 of 19 | 20 | Private access 16e-16f, 16f-<br>16g, 16h-16i, and 16j-16k<br>added                          | To identify private roads affected by Article 12 |
| Sheet 17 of 19 | 21 | Private access 17l-17m, 17n-<br>17o, and 17p-17q added                                      | To identify private roads affected by Article 12 |
| Sheet 18 of 19 | 22 | Private access 18d-18h added                                                                | To identify private roads affected by Article 12 |
| Sheet 19 of 19 | 23 | Private access 19k-19l added                                                                | To identify private roads affected by Article 12 |