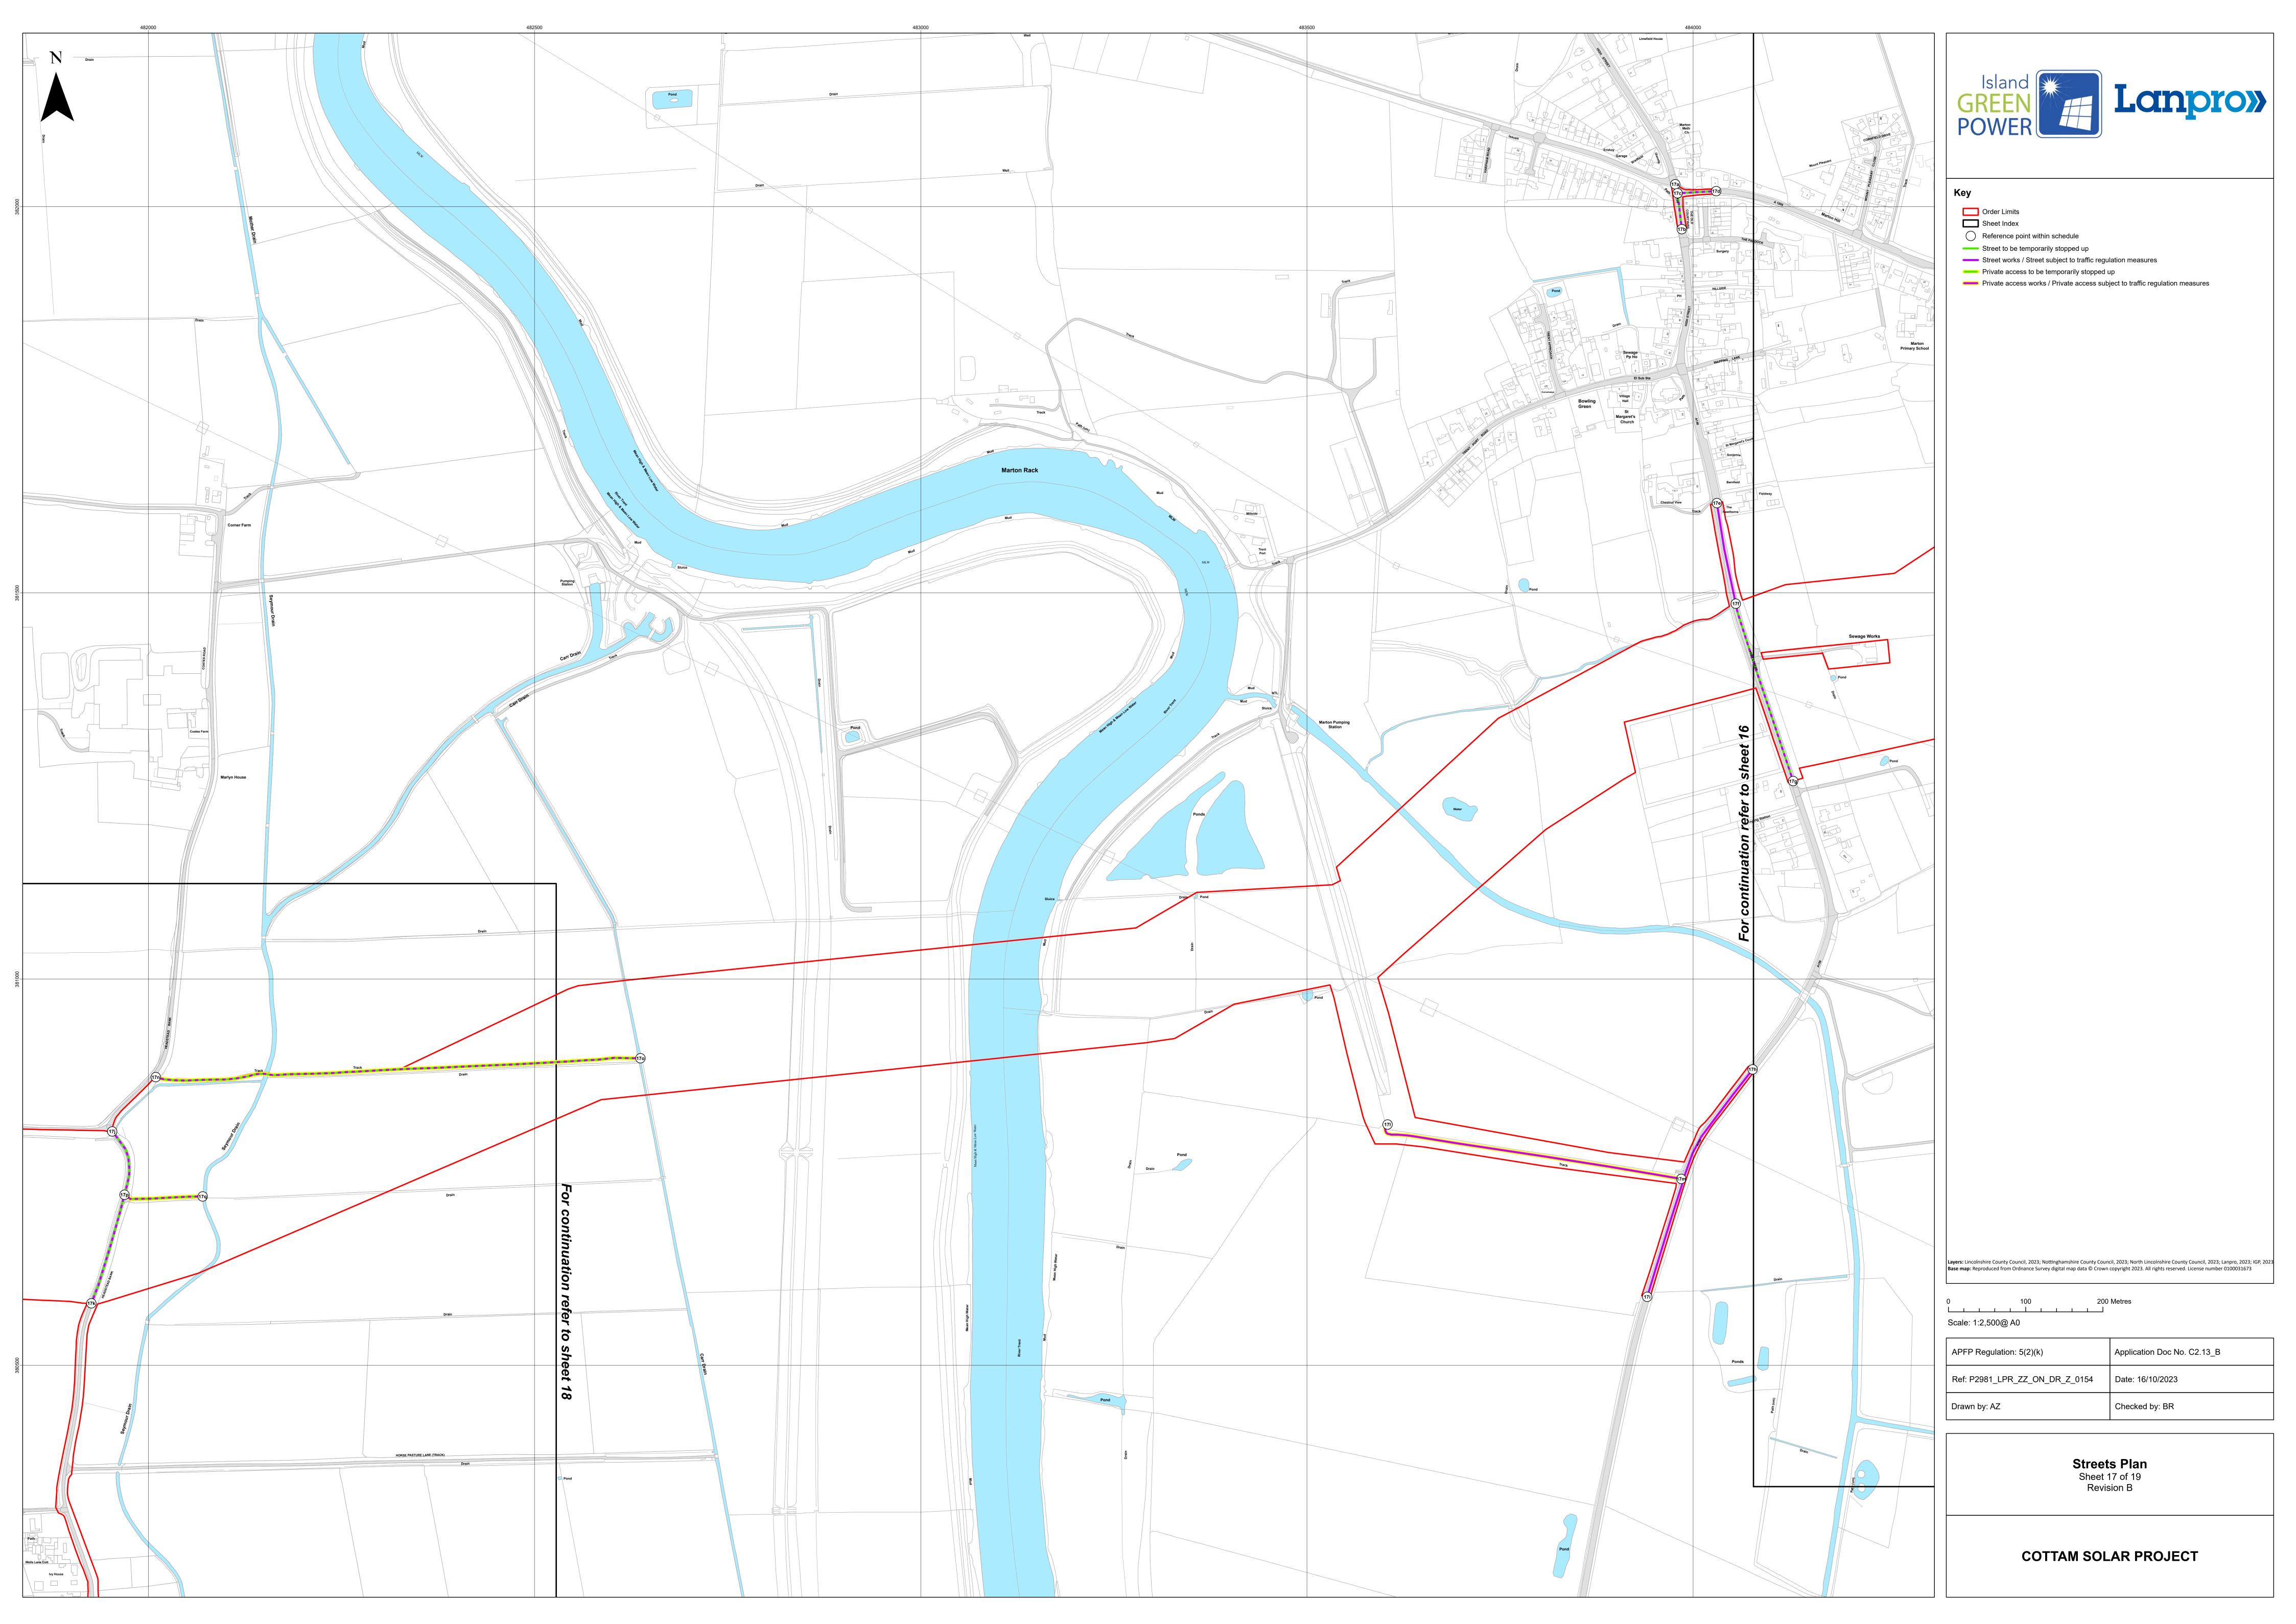

| Sheet 10 of 19 | 14 | Private access 10l-(14e) added Private access 10m-10n, 10o- 10p, 10p-10q, and 10r-10s added | To identify private roads affected by Article 12 |
|----------------|----|---------------------------------------------------------------------------------------------|--------------------------------------------------|
| Sheet 11 of 19 | 15 | Private access 11i-11j, 11k-11l, and 11m-11n added                                          | To identify private roads affected by Article 12 |
| Sheet 12 of 19 | 16 | Private access 12d-12e, 12f-<br>12g, and 12h-12i added<br>Private access 12j-(13a) added    | To identify private roads affected by Article 12 |
| Sheet 13 of 19 | 17 | Private access (12j)-13a added Private access 13b-13c, 13d- 13e, and 13f-13g added          | To identify private roads affected by Article 12 |
| Sheet 14 of 19 | 18 | Private access (10l)-14e added Private access 14f-14g added                                 | To identify private roads affected by Article 12 |
| Sheet 15 of 19 | 19 | Private access 15i-15j and 15k-<br>15l added                                                | To identify private roads affected by Article 12 |
| Sheet 16 of 19 | 20 | Private access 16e-16f, 16f-<br>16g, 16h-16i, and 16j-16k<br>added                          | To identify private roads affected by Article 12 |
| Sheet 17 of 19 | 21 | Private access 17l-17m, 17n-<br>17o, and 17p-17q added                                      | To identify private roads affected by Article 12 |
| Sheet 18 of 19 | 22 | Private access 18d-18h added                                                                | To identify private roads affected by Article 12 |
| Sheet 19 of 19 | 23 | Private access 19k-19l added                                                                | To identify private roads affected by Article 12 |