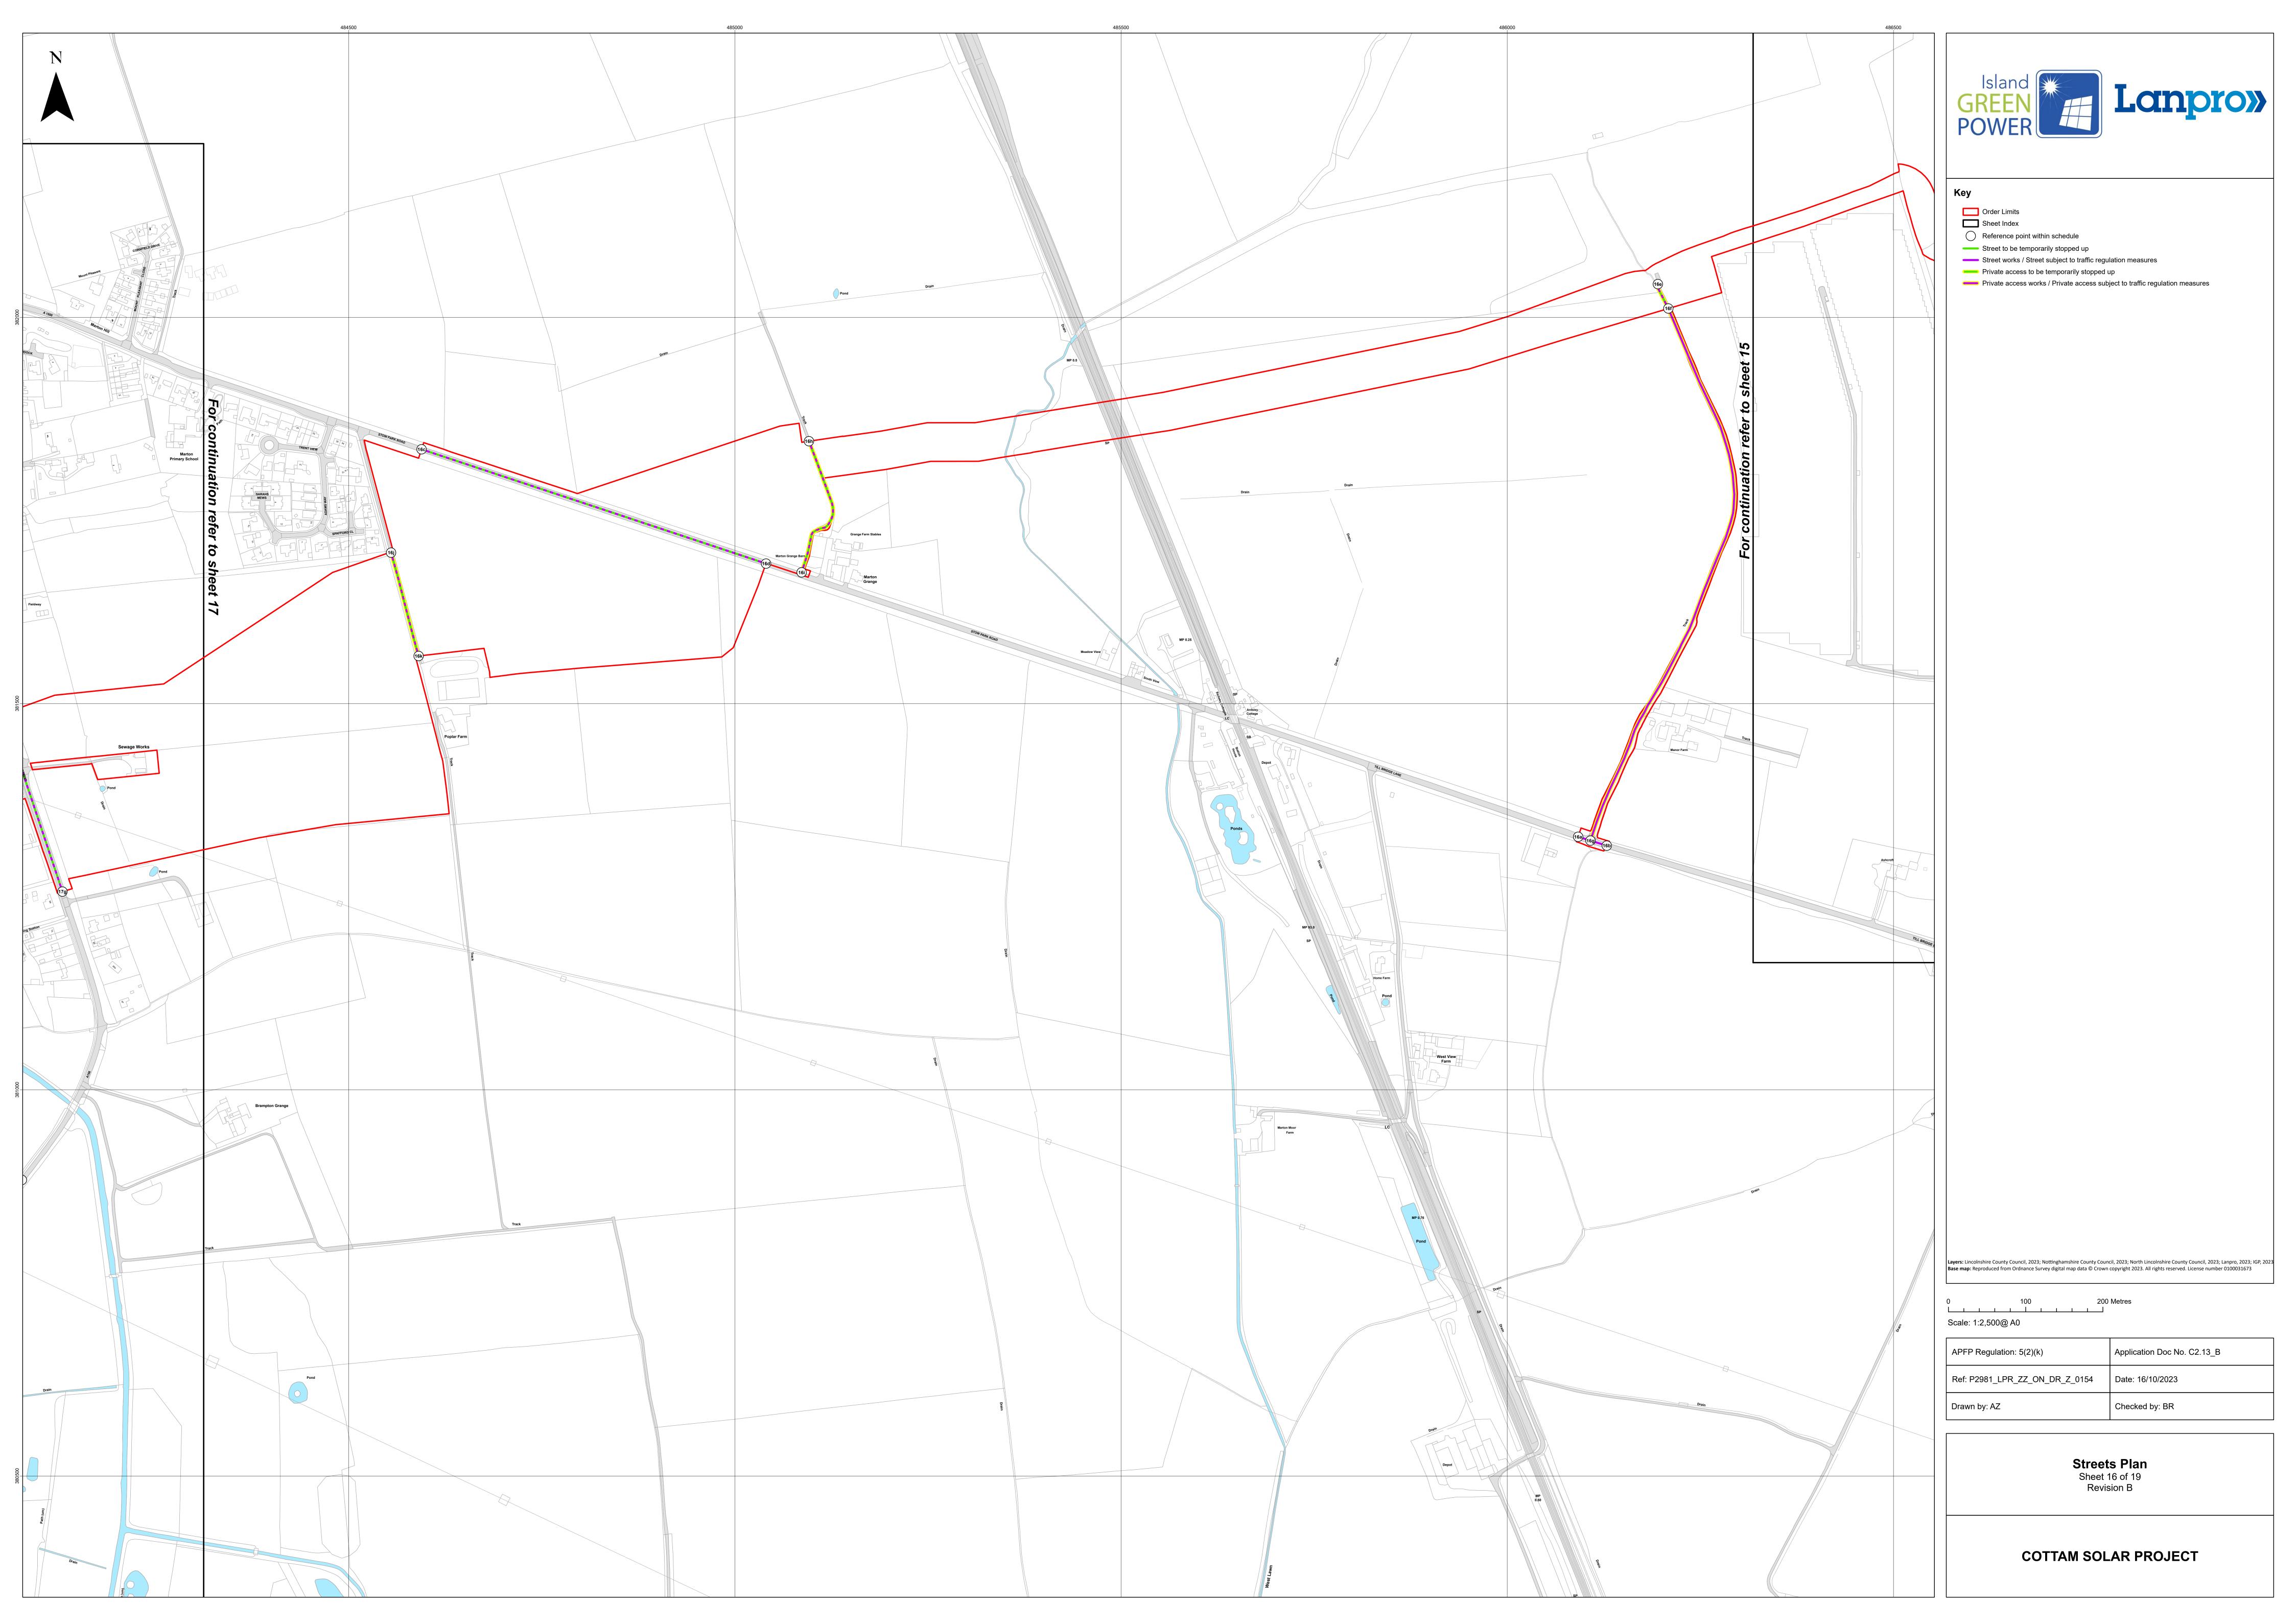

| Sheet 10 of 19 | 14 | Private access 10l-(14e) added Private access 10m-10n, 10o- 10p, 10p-10q, and 10r-10s added | To identify private roads affected by Article 12 |
|----------------|----|---------------------------------------------------------------------------------------------|--------------------------------------------------|
| Sheet 11 of 19 | 15 | Private access 11i-11j, 11k-11l, and 11m-11n added                                          | To identify private roads affected by Article 12 |
| Sheet 12 of 19 | 16 | Private access 12d-12e, 12f-<br>12g, and 12h-12i added<br>Private access 12j-(13a) added    | To identify private roads affected by Article 12 |
| Sheet 13 of 19 | 17 | Private access (12j)-13a added Private access 13b-13c, 13d- 13e, and 13f-13g added          | To identify private roads affected by Article 12 |
| Sheet 14 of 19 | 18 | Private access (10l)-14e added Private access 14f-14g added                                 | To identify private roads affected by Article 12 |
| Sheet 15 of 19 | 19 | Private access 15i-15j and 15k-<br>15l added                                                | To identify private roads affected by Article 12 |
| Sheet 16 of 19 | 20 | Private access 16e-16f, 16f-<br>16g, 16h-16i, and 16j-16k<br>added                          | To identify private roads affected by Article 12 |
| Sheet 17 of 19 | 21 | Private access 17l-17m, 17n-<br>17o, and 17p-17q added                                      | To identify private roads affected by Article 12 |
| Sheet 18 of 19 | 22 | Private access 18d-18h added                                                                | To identify private roads affected by Article 12 |
| Sheet 19 of 19 | 23 | Private access 19k-19l added                                                                | To identify private roads affected by Article 12 |