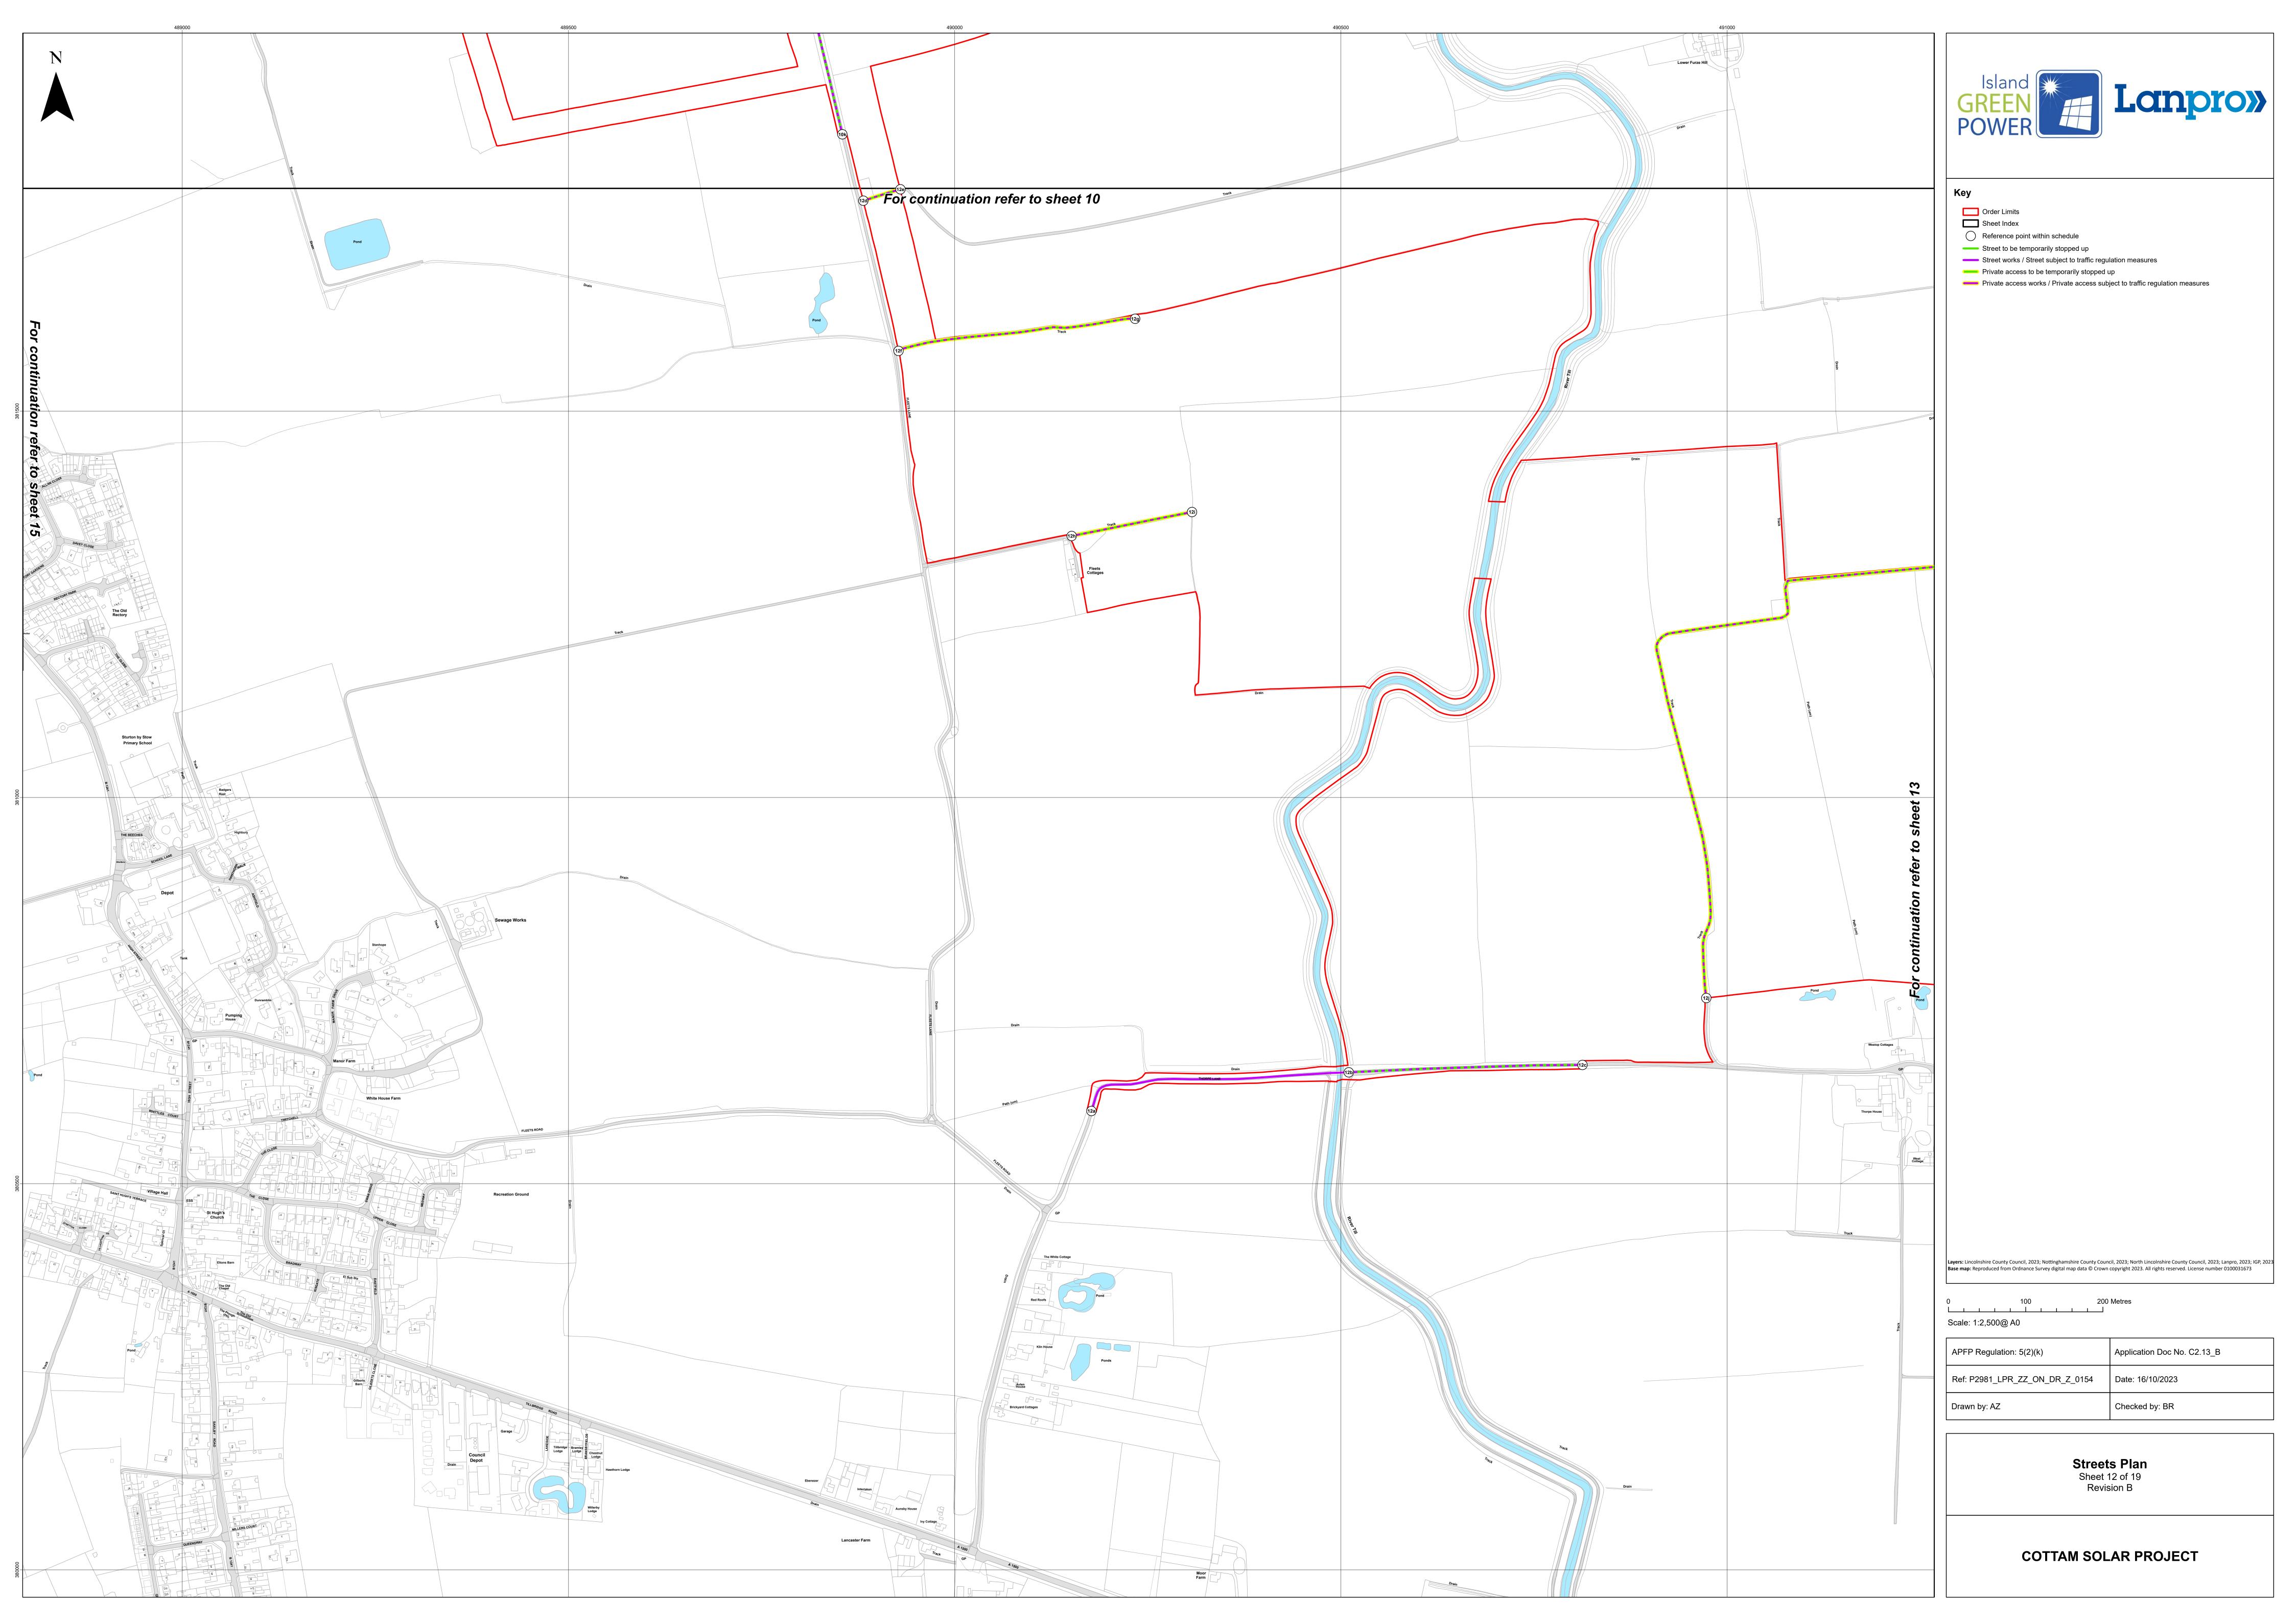

| Sheet 10 of 19 | 14 | Private access 10l-(14e) added Private access 10m-10n, 10o- 10p, 10p-10q, and 10r-10s added | To identify private roads affected by Article 12 |
|----------------|----|---------------------------------------------------------------------------------------------|--------------------------------------------------|
| Sheet 11 of 19 | 15 | Private access 11i-11j, 11k-11l, and 11m-11n added                                          | To identify private roads affected by Article 12 |
| Sheet 12 of 19 | 16 | Private access 12d-12e, 12f-<br>12g, and 12h-12i added<br>Private access 12j-(13a) added    | To identify private roads affected by Article 12 |
| Sheet 13 of 19 | 17 | Private access (12j)-13a added Private access 13b-13c, 13d- 13e, and 13f-13g added          | To identify private roads affected by Article 12 |
| Sheet 14 of 19 | 18 | Private access (10l)-14e added Private access 14f-14g added                                 | To identify private roads affected by Article 12 |
| Sheet 15 of 19 | 19 | Private access 15i-15j and 15k-<br>15l added                                                | To identify private roads affected by Article 12 |
| Sheet 16 of 19 | 20 | Private access 16e-16f, 16f-<br>16g, 16h-16i, and 16j-16k<br>added                          | To identify private roads affected by Article 12 |
| Sheet 17 of 19 | 21 | Private access 17l-17m, 17n-<br>17o, and 17p-17q added                                      | To identify private roads affected by Article 12 |
| Sheet 18 of 19 | 22 | Private access 18d-18h added                                                                | To identify private roads affected by Article 12 |
| Sheet 19 of 19 | 23 | Private access 19k-19l added                                                                | To identify private roads affected by Article 12 |