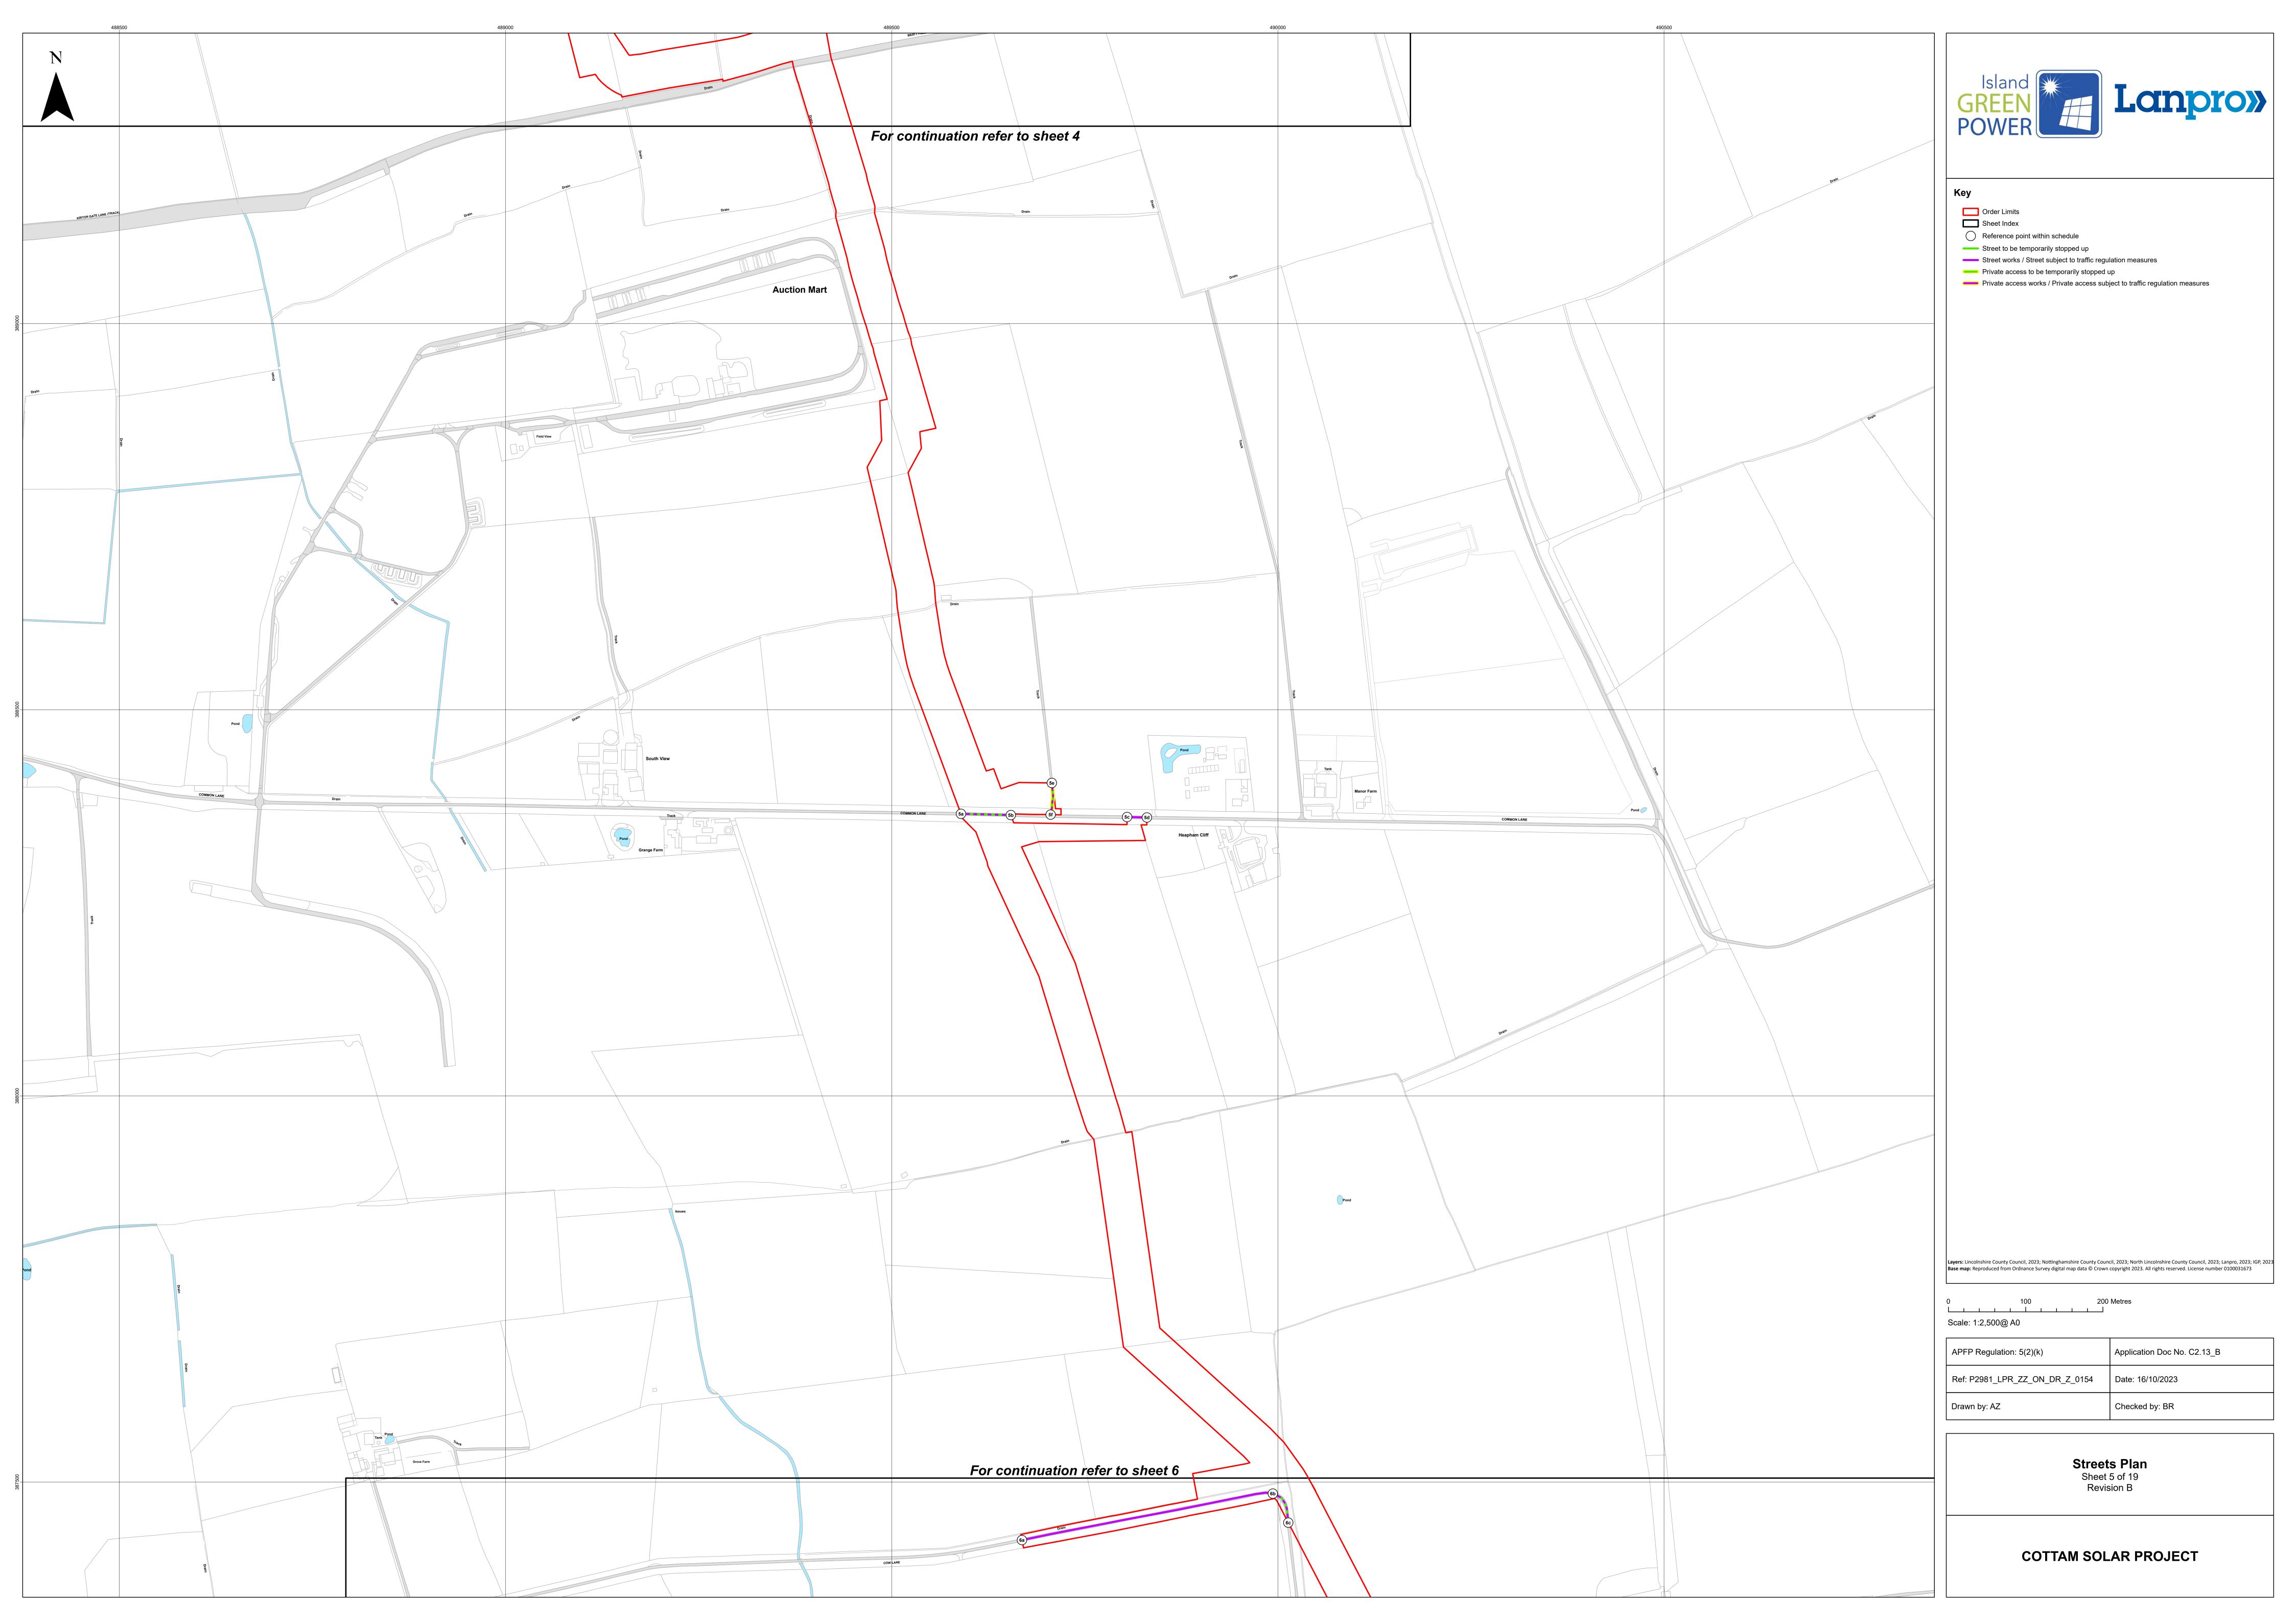

| Sheet 10 of 19 | 14 | Private access 10l-(14e) added Private access 10m-10n, 10o- 10p, 10p-10q, and 10r-10s added | To identify private roads affected by Article 12 |
|----------------|----|---------------------------------------------------------------------------------------------|--------------------------------------------------|
| Sheet 11 of 19 | 15 | Private access 11i-11j, 11k-11l, and 11m-11n added                                          | To identify private roads affected by Article 12 |
| Sheet 12 of 19 | 16 | Private access 12d-12e, 12f-<br>12g, and 12h-12i added<br>Private access 12j-(13a) added    | To identify private roads affected by Article 12 |
| Sheet 13 of 19 | 17 | Private access (12j)-13a added Private access 13b-13c, 13d- 13e, and 13f-13g added          | To identify private roads affected by Article 12 |
| Sheet 14 of 19 | 18 | Private access (10l)-14e added Private access 14f-14g added                                 | To identify private roads affected by Article 12 |
| Sheet 15 of 19 | 19 | Private access 15i-15j and 15k-<br>15l added                                                | To identify private roads affected by Article 12 |
| Sheet 16 of 19 | 20 | Private access 16e-16f, 16f-<br>16g, 16h-16i, and 16j-16k<br>added                          | To identify private roads affected by Article 12 |
| Sheet 17 of 19 | 21 | Private access 17l-17m, 17n-<br>17o, and 17p-17q added                                      | To identify private roads affected by Article 12 |
| Sheet 18 of 19 | 22 | Private access 18d-18h added                                                                | To identify private roads affected by Article 12 |
| Sheet 19 of 19 | 23 | Private access 19k-19l added                                                                | To identify private roads affected by Article 12 |