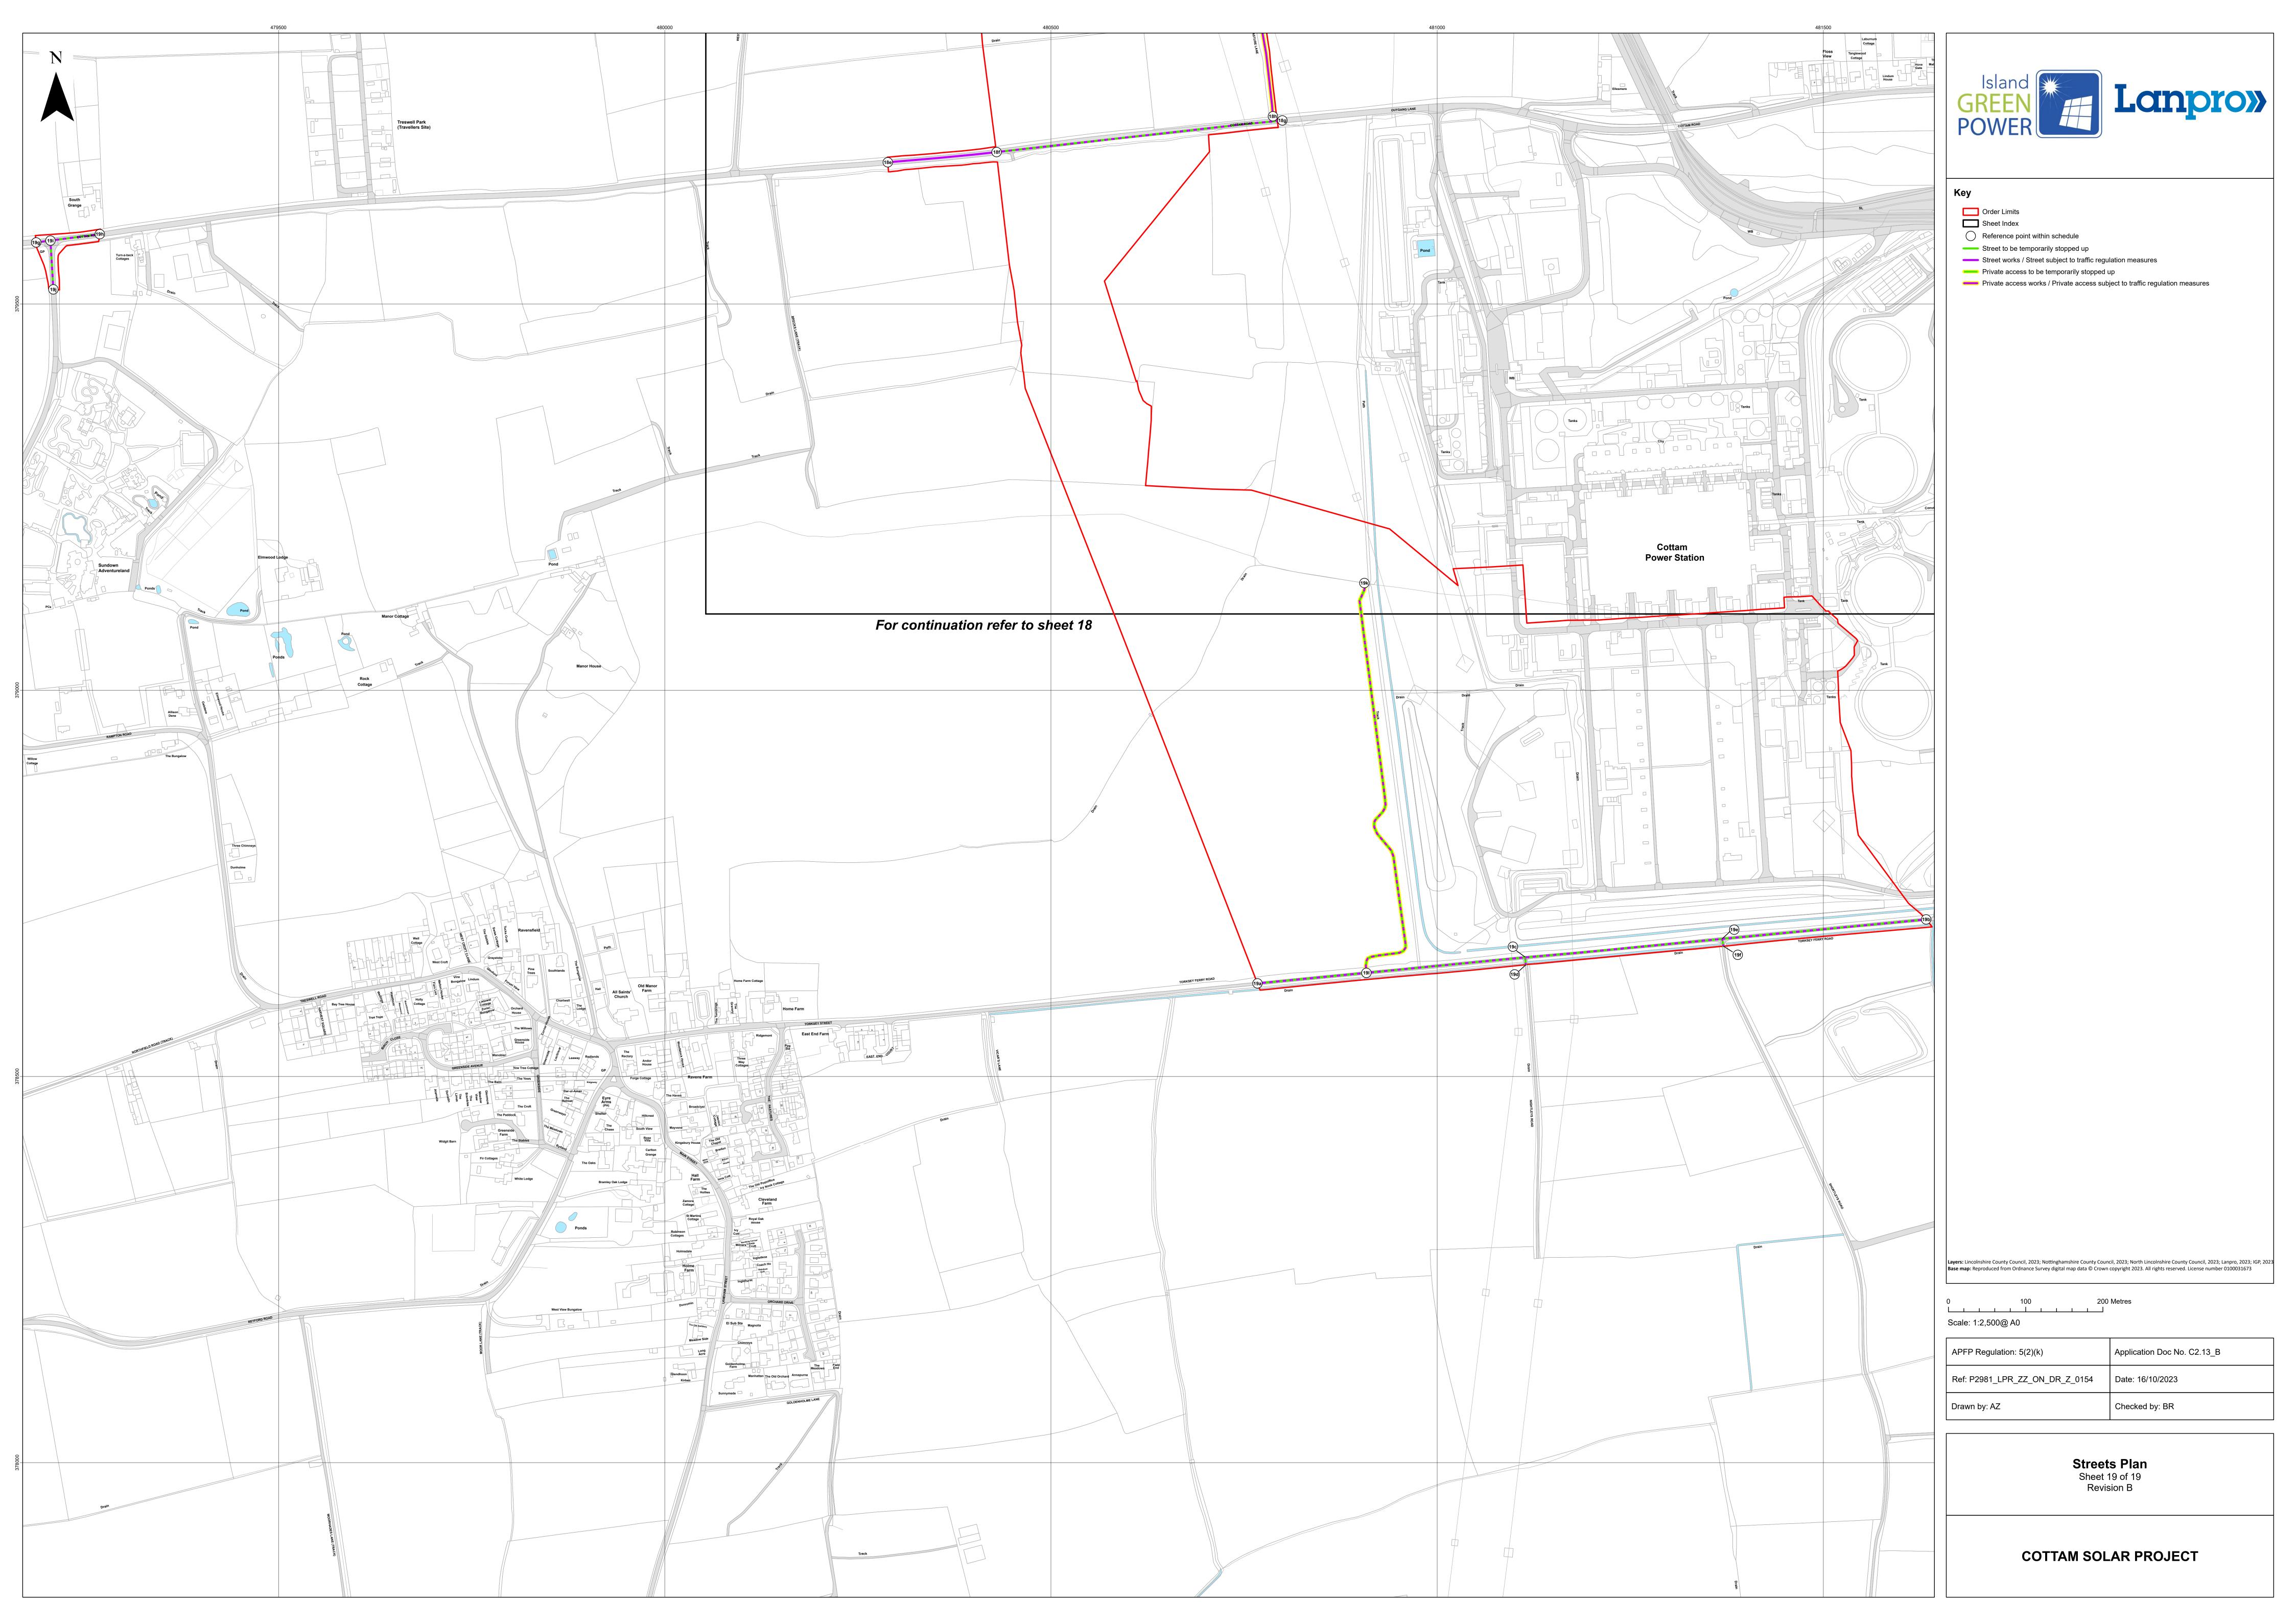

| Sheet 10 of 19 | 14 | Private access 10l-(14e) added Private access 10m-10n, 10o- 10p, 10p-10q, and 10r-10s added | To identify private roads affected by Article 12 |
|----------------|----|---------------------------------------------------------------------------------------------|--------------------------------------------------|
| Sheet 11 of 19 | 15 | Private access 11i-11j, 11k-11l, and 11m-11n added                                          | To identify private roads affected by Article 12 |
| Sheet 12 of 19 | 16 | Private access 12d-12e, 12f-<br>12g, and 12h-12i added<br>Private access 12j-(13a) added    | To identify private roads affected by Article 12 |
| Sheet 13 of 19 | 17 | Private access (12j)-13a added Private access 13b-13c, 13d- 13e, and 13f-13g added          | To identify private roads affected by Article 12 |
| Sheet 14 of 19 | 18 | Private access (10l)-14e added Private access 14f-14g added                                 | To identify private roads affected by Article 12 |
| Sheet 15 of 19 | 19 | Private access 15i-15j and 15k-<br>15l added                                                | To identify private roads affected by Article 12 |
| Sheet 16 of 19 | 20 | Private access 16e-16f, 16f-<br>16g, 16h-16i, and 16j-16k<br>added                          | To identify private roads affected by Article 12 |
| Sheet 17 of 19 | 21 | Private access 17l-17m, 17n-<br>17o, and 17p-17q added                                      | To identify private roads affected by Article 12 |
| Sheet 18 of 19 | 22 | Private access 18d-18h added                                                                | To identify private roads affected by Article 12 |
| Sheet 19 of 19 | 23 | Private access 19k-19l added                                                                | To identify private roads affected by Article 12 |