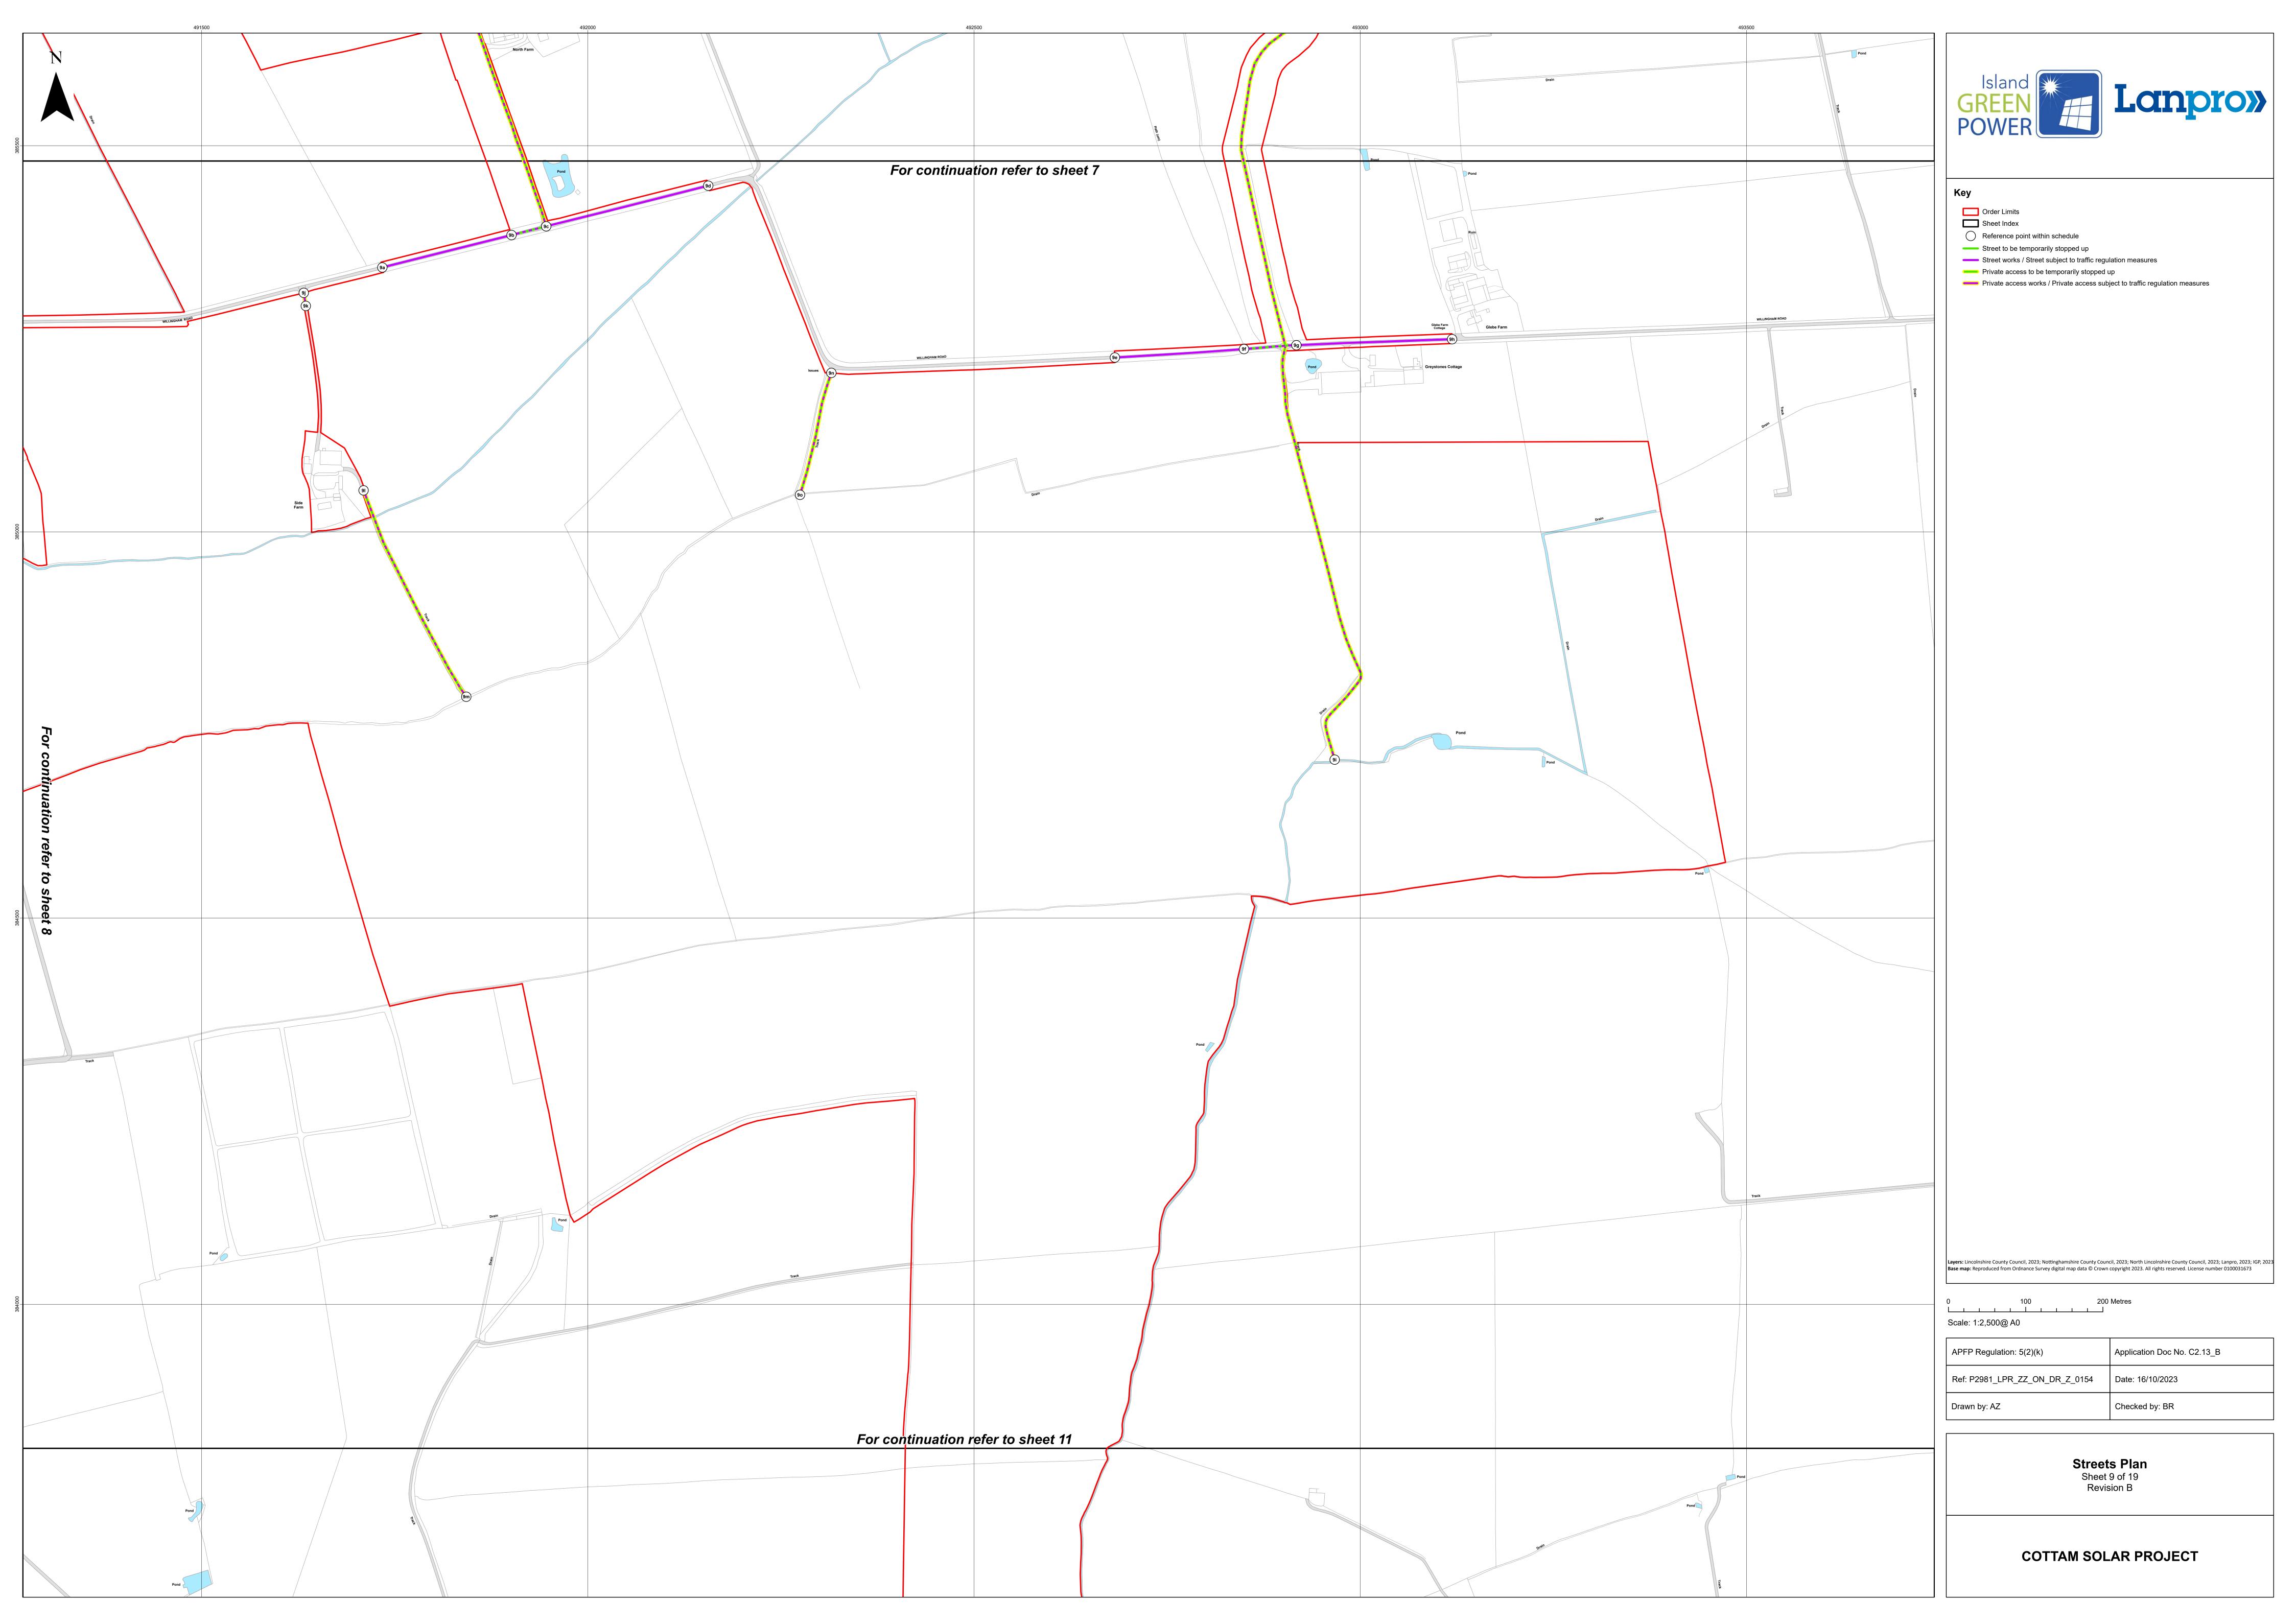

## **Schedule of Changes**

| Figure Reference | Page | Description of Changes                                                                                                                                 | Reason for Revision                                                                                                                                                        |
|------------------|------|--------------------------------------------------------------------------------------------------------------------------------------------------------|----------------------------------------------------------------------------------------------------------------------------------------------------------------------------|
| All sheets       | 4-23 | Revision B notation added to all plans and sheet number boxes                                                                                          | For presentational clarity.                                                                                                                                                |
| All sheets       | 4-23 | Note added to Key to show private access to be temporarily stopped up, private access works and private access subject to traffic regulation measures. | Request from Examining Authority set out in Issue Specific Hearing 1. To identify private roads that might be affected by Article 12 of the Draft Developed Consent Order. |
| Index Sheet      | 4    | Private access shown on Index<br>Sheet Plan                                                                                                            | To identify private roads affected by Article 12                                                                                                                           |
| Sheet 1 of 19    | 5    | Private access 1g-1h, 1i-1j, and 1k-1l added                                                                                                           | To identify private roads affected by Article 12                                                                                                                           |
| Sheet 2 of 19    | 6    | Private access 2j-2k added                                                                                                                             | To identify private roads affected by Article 12                                                                                                                           |
| Sheet 3 of 19    | 7    | Private access 3g-3h, 3i-3j, 3k-3l, and 3m-3n added                                                                                                    | To identify private roads affected by Article 12                                                                                                                           |
| Sheet 4 of 19    | 8    | Private access 4h-4i added                                                                                                                             | To identify private roads affected by Article 12                                                                                                                           |
| Sheet 5 of 19    | 9    | Private access 5e-5f added                                                                                                                             | To identify private roads affected by Article 12                                                                                                                           |
| Sheet 6 of 19    | 10   | Private access 6h-6i and 6j-6k<br>added<br>Private access 6l-(8g) added                                                                                | To identify private roads affected by Article 12                                                                                                                           |
| Sheet 7 of 19    | 11   | Private access 7a-(9c) added Private access 7b-7c added Private access 7d-(9i) added                                                                   | To identify private roads affected by Article 12                                                                                                                           |
| Sheet 8 of 19    | 12   | Private access 8h-8i, 8j-8k, 8d-8l, and 8m-8n added Private access (6l)-8g added                                                                       | To identify private roads affected by Article 12                                                                                                                           |
| Sheet 9 of 19    | 13   | Private access (7a)-9c added<br>Private access (7d)-9i added<br>Private access 9j-9k, 9l-9m, and<br>9n-9o added                                        | To identify private roads affected by Article 12                                                                                                                           |